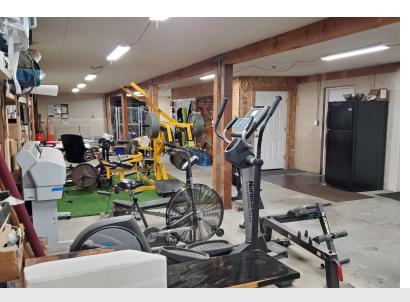

## **Property Highlights**

- 44,095 SF (1.01 acres)
- · 8,640 SF building area
- · Main Building: 7,444 SF
  - Office: 7,000 SF (two floors)
  - Shop/Warehouse: 2,940 SF
- Canopy: 2,400 SF
- 1,200 SF Quonset Hut Buildings (600 SF each)
- · Secured fenced, fully lit yard with high tech security systems
- · Ideal for contractor, engineering, or any yard requirements
- Close to Highway 512, I-5, Highway 167, and Portland Ave offramp - freeway access in 1/4 mile; Port of Tacoma 6 miles north on Portland Ave!
- Zoned: CE- Community Employment
- Price: \$2,885,000