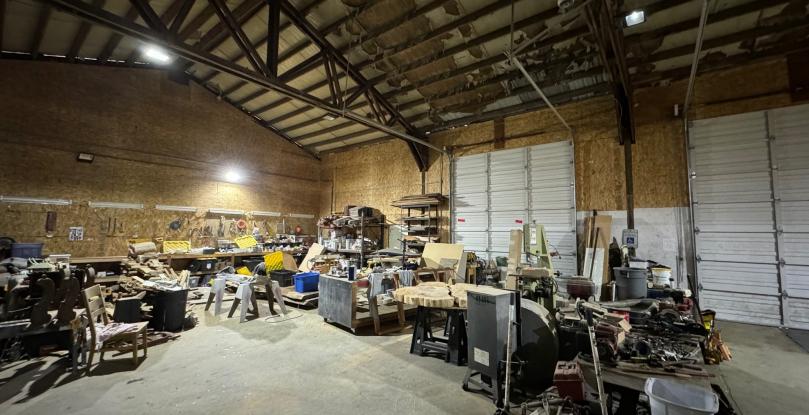

## **Property Highlights**

- 44,095 SF (1.01 acres)
- · 8,640 SF building area
- · Main Building: 7,444 SF
  - Office: 7,000 SF (two floors)
  - Shop/Warehouse: 2,940 SF
- Canopy: 2,400 SF
- 1,200 SF Quonset Hut Buildings (600 SF each)
- · Secured fenced, fully lit yard with high tech security systems
- · Ideal for contractor, engineering, or any yard requirements
- Close to Highway 512, I-5, Highway 167, and Portland Ave offramp - freeway access in 1/4 mile; Port of Tacoma 6 miles north on Portland Ave!
- Zoned: CE- Community Employment
- Price: \$2,885,000