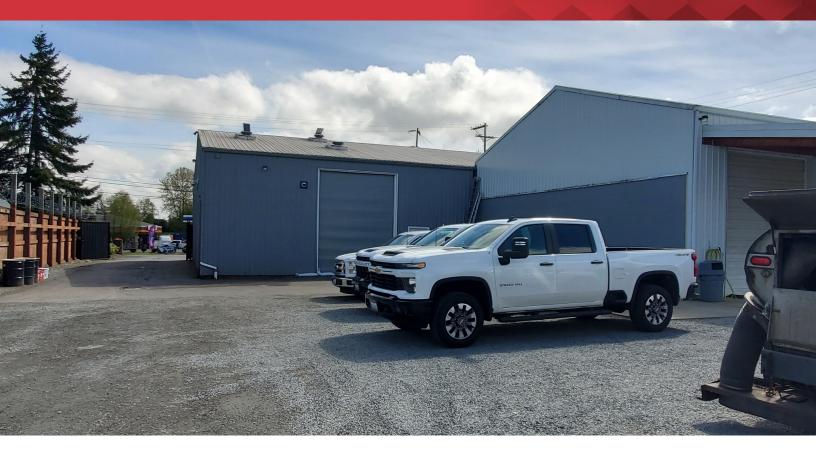

## Midland Warehouse With Yard

10324 Portland Ave E, Tacoma, WA 98445

## **Property Highlights**

- 44,095 SF (1.01 acres)
- · 8,640 SF building area
- · Main Building: 7,444 SF
  - Office: 7,000 SF (two floors)
  - Shop/Warehouse: 2,940 SF
- Canopy: 2,400 SF
- 1,200 SF Quonset Hut Buildings (600 SF each)
- · Secured fenced, fully lit yard with high tech security systems
- · Ideal for contractor, engineering, or any yard requirements
- Close to Highway 512, I-5, Highway 167, and Portland Ave offramp - freeway access in 1/4 mile; Port of Tacoma 6 miles north on Portland Ave!
- Zoned: CE- Community Employment
- Price: \$2,885,000