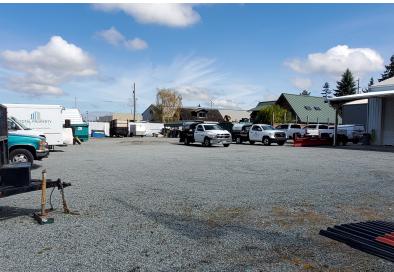

## **Property Highlights**

- 44,095 SF (1.01 acres)
- · 8,640 SF building area
- · Main Building: 7,444 SF
  - Office: 7,000 SF (two floors)
  - Shop/Warehouse: 2,940 SF
- Canopy: 2,400 SF
- 1,200 SF Quonset Hut Buildings (600 SF each)
- · Secured fenced, fully lit yard with high tech security systems
- · Ideal for contractor, engineering, or any yard requirements
- Close to Highway 512, I-5, Highway 167, and Portland Ave offramp - freeway access in 1/4 mile; Port of Tacoma 6 miles north on Portland Ave!
- Zoned: CE- Community Employment
- Price: \$2,885,000