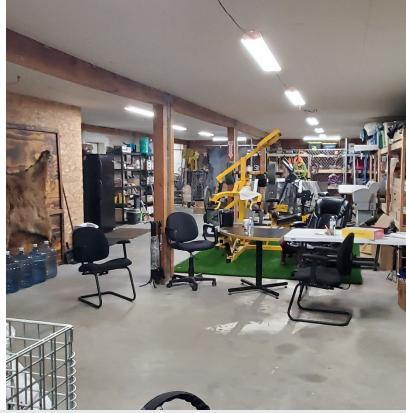

## **Property Highlights**

- 44,095 SF (1.01 acres)
- · 8,640 SF building area
- · Main Building: 7,444 SF
  - Office: 7,000 SF (two floors)
  - Shop/Warehouse: 2,940 SF
- Canopy: 2,400 SF
- 1,200 SF Quonset Hut Buildings (600 SF each)
- · Secured fenced, fully lit yard with high tech security systems
- · Ideal for contractor, engineering, or any yard requirements
- Close to Highway 512, I-5, Highway 167, and Portland Ave offramp - freeway access in 1/4 mile; Port of Tacoma 6 miles north on Portland Ave!
- Zoned: CE- Community Employment
- Price: \$2,885,000