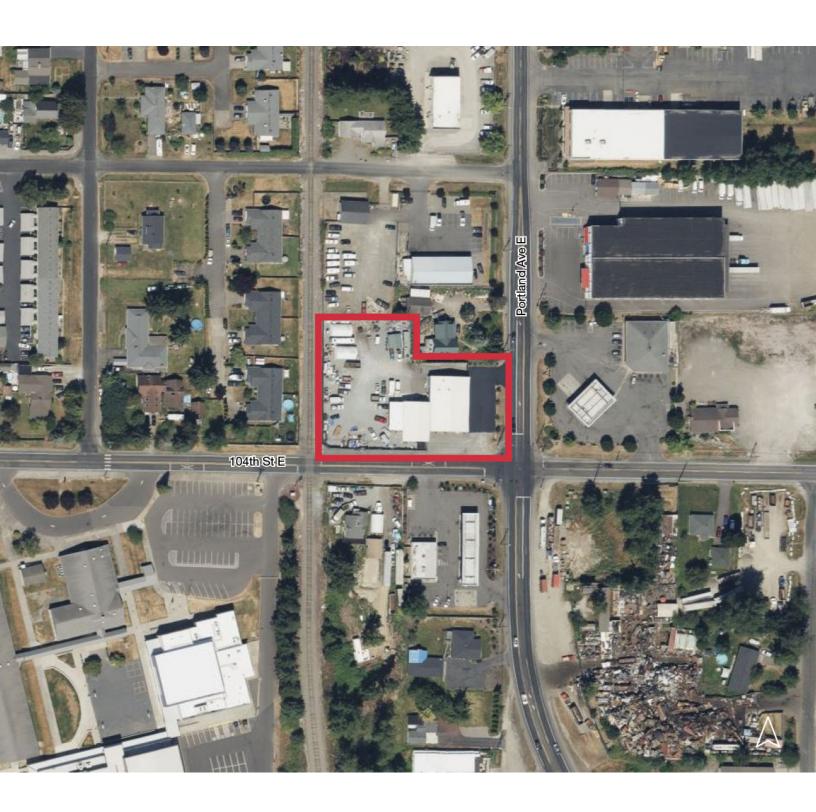

## Midland Warehouse With Yard

10324 Portland Ave E, Tacoma, WA 98445

## **Property Highlights**

- 44,095 SF (1.01 acres)
- · 8,640 SF building area
- · Main Building: 7,444 SF
  - Office: 7,000 SF (two floors)
  - Shop/Warehouse: 2,940 SF
- Canopy: 2,400 SF
- 1,200 SF Quonset Hut Buildings (600 SF each)
- · Secured fenced, fully lit yard with high tech security systems
- · Ideal for contractor, engineering, or any yard requirements
- Close to Highway 512, I-5, Highway 167, and Portland Ave offramp - freeway access in 1/4 mile; Port of Tacoma 6 miles north on Portland Ave!
- Zoned: CE- Community Employment
- Price: \$2,885,000