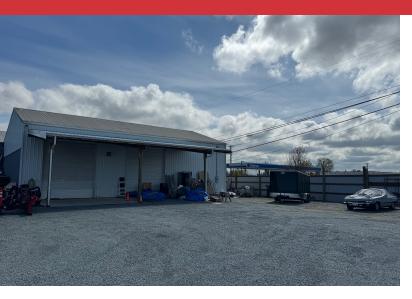

## **Property Highlights**

- 44,095 SF (1.01 acres)
- · 8,640 SF building area
- · Main Building: 7,444 SF
  - Office: 7,000 SF (two floors)
  - Shop/Warehouse: 2,940 SF
- Canopy: 2,400 SF
- 1,200 SF Quonset Hut Buildings (600 SF each)
- · Secured fenced, fully lit yard with high tech security systems
- · Ideal for contractor, engineering, or any yard requirements
- Close to Highway 512, I-5, Highway 167, and Portland Ave offramp - freeway access in 1/4 mile; Port of Tacoma 6 miles north on Portland Ave!
- Zoned: CE- Community Employment
- Price: \$2,885,000