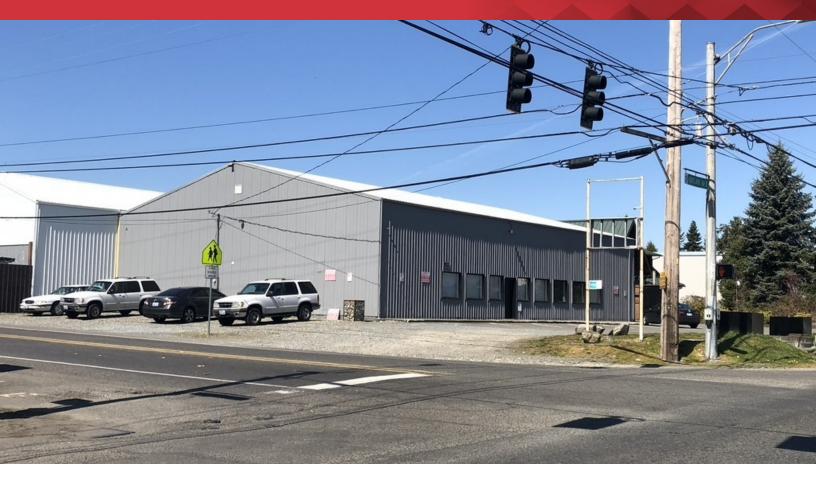

## Midland Warehouse With Yard

10324 Portland Ave E, Tacoma, WA 98445

## **Property Highlights**

- 44,095 SF (1.01 acres)
- · 8,640 SF building area
- · Main Building: 7,444 SF
  - Office: 7,000 SF (two floors)
  - Shop/Warehouse: 2,940 SF
- Canopy: 2,400 SF
- 1,200 SF Quonset Hut Buildings (600 SF each)
- · Secured fenced, fully lit yard with high tech security systems
- · Ideal for contractor, engineering, or any yard requirements
- Close to Highway 512, I-5, Highway 167, and Portland Ave offramp - freeway access in 1/4 mile; Port of Tacoma 6 miles north on Portland Ave!
- Zoned: CE- Community Employment
- Price: \$2,885,000