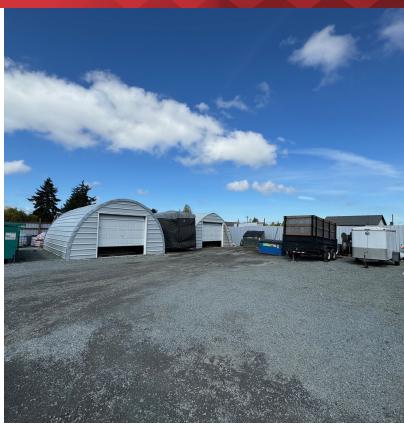

## **Property Highlights**

- 44,095 SF (1.01 acres)
- · 8,640 SF building area
- · Main Building: 7,444 SF
  - Office: 7,000 SF (two floors)
  - Shop/Warehouse: 2,940 SF
- Canopy: 2,400 SF
- 1,200 SF Quonset Hut Buildings (600 SF each)
- · Secured fenced, fully lit yard with high tech security systems
- · Ideal for contractor, engineering, or any yard requirements
- Close to Highway 512, I-5, Highway 167, and Portland Ave offramp - freeway access in 1/4 mile; Port of Tacoma 6 miles north on Portland Ave!
- Zoned: CE- Community Employment
- Price: \$2,885,000