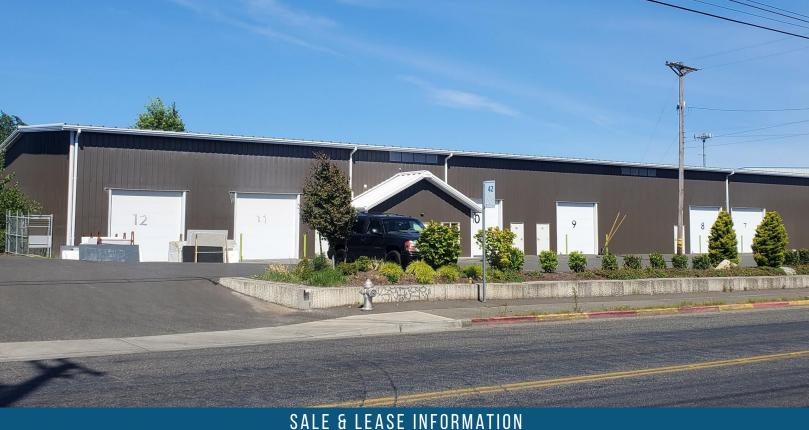

# FORMER FOUNDERS CHOICE FOR SALE OR LEASE

6002 E MCKINLEY AVE | TACOMA, WA

### MANUFACTURING BUILDING / FORMER CABINET SHOP

**OFFICE SIZE SALE PRICE BUILDING SIZE LAND SIZE LEASE RATE NNN RATE** 66,803 SF 2.4 AC 4,000 SF \$0.70-\$1.35/SF \$0.20/SF \$11,000,000