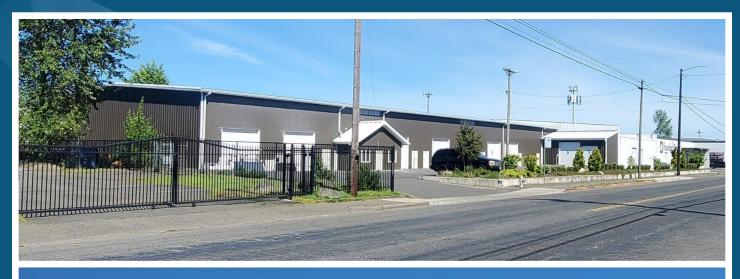

# FORMER FOUNDERS CHOICE FOR SALE OR LEASE

6002 E MCKINLEY AVE | TACOMA, WA

### MANUFACTURING BUILDING / FORMER CABINET SHOP

**OFFICE SIZE SALE PRICE BUILDING SIZE LAND SIZE LEASE RATE NNN RATE** 66,803 SF 2.4 AC 4,000 SF \$0.70-\$1.35/SF \$0.20/SF \$11,000,000