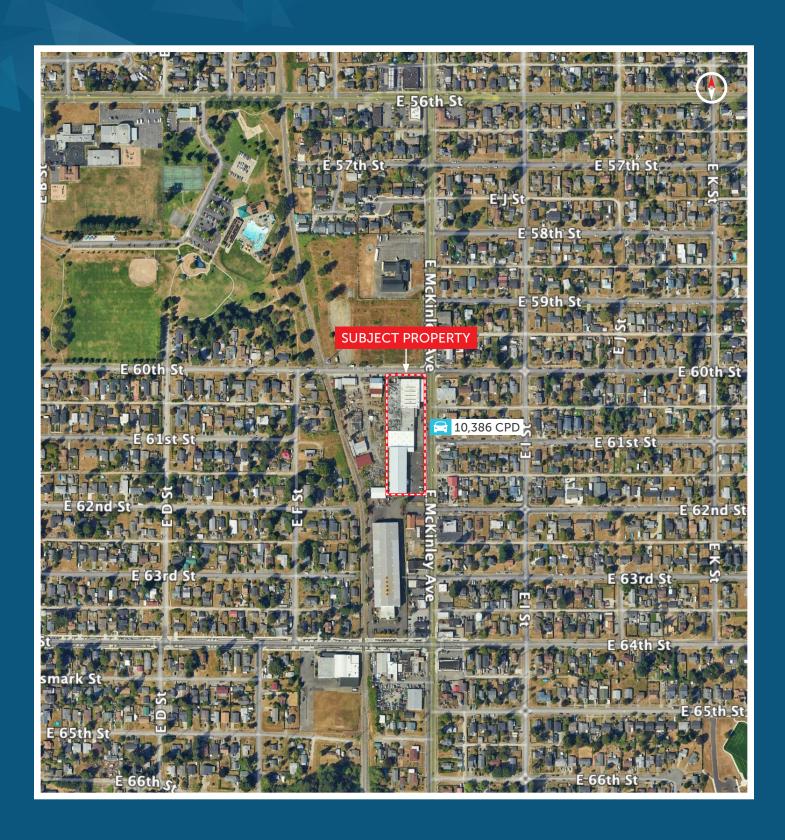

0.70-\$1.35/SF \$0.20/SF \$11,000,000

#### PROPERTY HIGHLIGHTS

- Heavy power + 600 amps
- Full turn-key manufacturing building
- Former cabinet and granite shop
- Equipment list available upon request
- Built in 1992 (2021)





**THERON MEIER** 253.779.2426 tmeier@neilwalter.com All information references in this document are approximate. The information contained herein is contained from sources deemed reliable. It is provided without representation, warranty, or quarantee, expressed or implied as to accuracy. Prospective buyer or tenant should conduct its own independent investigation relating to the property, government codes and regulations, allowed uses, and all other matters, regardless of whether they are referred to or contained in this document.

## FORMER FOUNDERS CHOICE







### FORMER FOUNDERS CHOICE

6002 E MCKINLEY AVE | TACOMA, WA