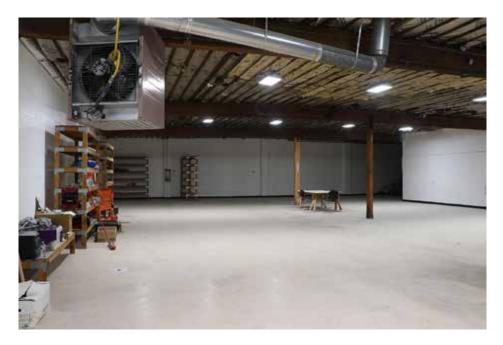

## FOR LEASE

HEAVY POWER MFG SPACE 8504 S 228TH ST KENT, WA 98031

4,700 Total Square feet -0- Sq Ft Office 10' Clear Height 2 Grade Level Doors New restroom New lighting \$5,640 per month, NNN \$0.35/psf approximate NNN expenses