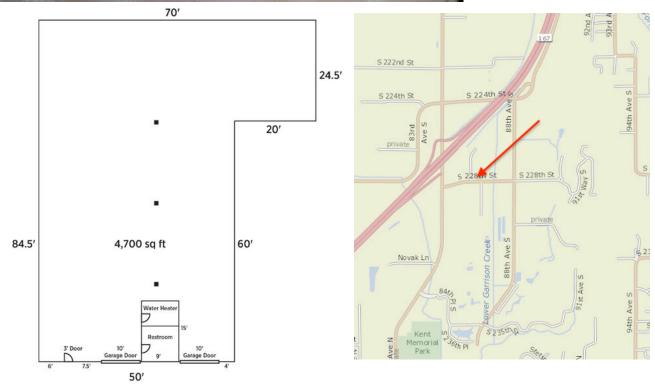

## FOR LEASE

HEAVY POWER MFG SPACE 8504 S 228TH ST KENT, WA 98031

4,700 Total Square feet -0- Sq Ft Office 10' Clear Height 2 Grade Level Doors New restroom New lighting \$5,640 per month, NNN \$0.35/psf approximate NNN expenses