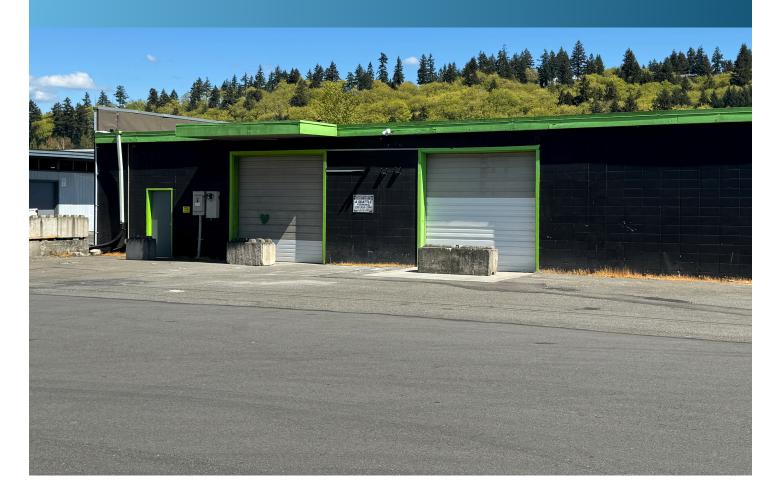

## FOR LEASE

HEAVY POWER MFG SPACE 8504 S 228TH ST KENT, WA 98031

4,700 Total Square feet -0- Sq Ft Office 10' Clear Height 2 Grade Level Doors New restroom New lighting \$5,640 per month, NNN \$0.35/psf approximate NNN expenses