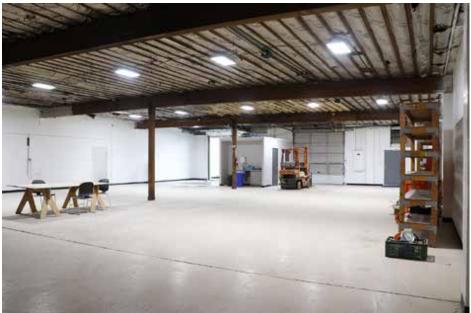

## FOR LEASE

HEAVY POWER MFG SPACE 8504 S 228TH ST KENT, WA 98031

4,700 Total Square feet -0- Sq Ft Office 10' Clear Height 2 Grade Level Doors New restroom New lighting \$5,640 per month, NNN \$0.35/psf approximate NNN expenses