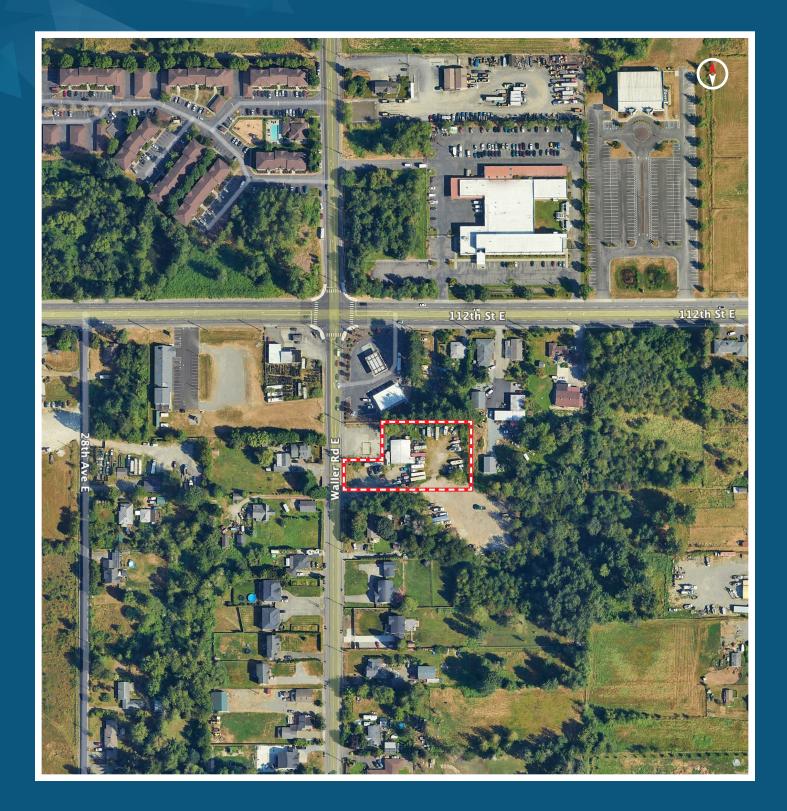

0 SF \$1,200,000 0.98 AC (42,700 SF) 1973 (1988) 2 Grade Level Doors

**Comment:** Near SR-512, easy ingress with multiple access points, low site coverage, graveled & fenced yard





#### SAM HIGHSMITH 253.779.2434 shighsmith@neilwalter.com

All information references in this document are approximate. The information contained herein is contained from sources deemed reliable. It is provided without representation, warranty, or guarantee, expressed or implied as to accuracy. Prospective buyer or tenant should conduct its own independent investigation relating to the property, government codes and regulations, allowed uses, and all other matters, regardless of whether they are referred to or contained in this document.

## 112TH ST WAREHOUSE + YARD

11305 WALLER RD E | TACOMA, WA 98445





### SAM HIGHSMITH 253.779.2434 shighsmith@neilwalter.com

1940 East D St #100 Tacoma, WA 98421 253.779.8400 www.neilwalter.com All information references in this document are approximate. The information contained herein is contained from sources deemed reliable. It is provided without representation, warranty, or guarantee, expressed or implied as to accuracy. Prospective buyer or tenant should conduct its own independent investigation relating to the property, government codes and regulations, allowed uses, and all other matters, regardless of whether they are referred to or contained in this document.

## 112TH ST WAREHOUSE + YARD

11305 WALLER RD E | TACOMA, WA 98445





### SAM HIGHSMITH 253.779.2434 shighsmith@neilwalter.com

1940 East D St #100 Tacoma, WA 98421 253.779.8400 www.n