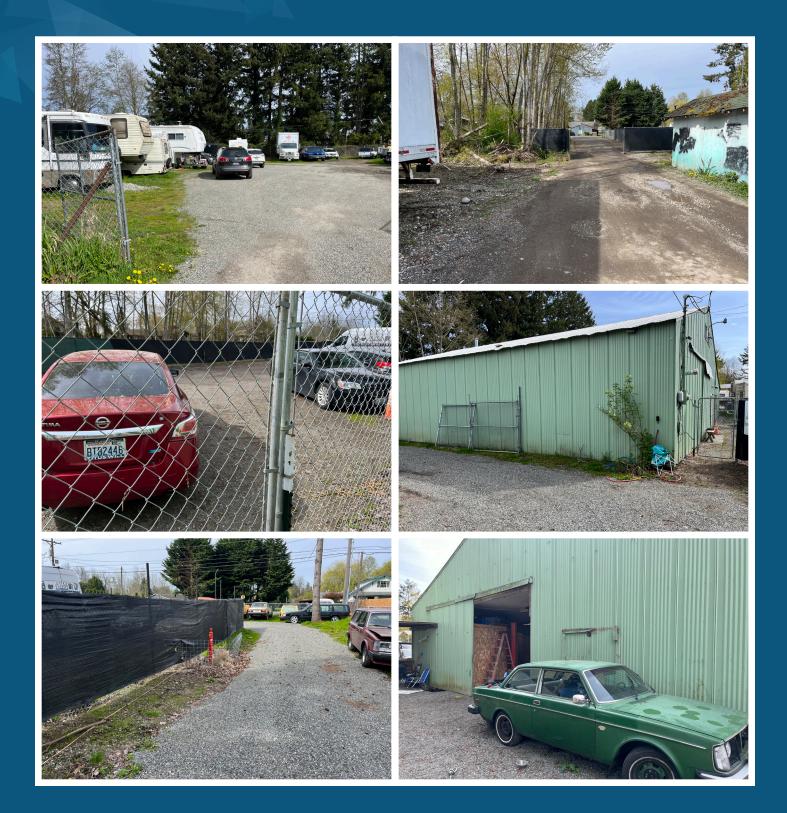

referred to or contained in this document.

## 112TH ST WAREHOUSE + YARD

11305 WALLER RD E | TACOMA, WA 98445





### SAM HIGHSMITH 253.779.2434 shighsmith@neilwalter.com

1940 East D St #100 Tacoma, WA 98421 253.779.8400 www.neilwalter.com All information references in this document are approximate. The information contained herein is contained from sources deemed reliable. It is provided without representation, warranty, or guarantee, expressed or implied as to accuracy. Prospective buyer or tenant should conduct its own independent investigation relating to the property, government codes and regulations, allowed uses, and all other matters, regardless of whether they are referred to or contained in this document.

## 112TH ST WAREHOUSE + YARD

11305 WALLER RD E | TACOMA, WA 98445





### SAM HIGHSMITH 253.779.2434 shighsmith@neilwalter.com

1940 East D St #100 Tacoma, WA 98421 253.779.8400 www.neilwalter.com

All information references in this document are approximate. The information contained herein is contained from sources deemed reliable. It is provided without representation, warranty, or guarantee, expressed or implied as to accuracy. Prospective buyer or tenant should conduct its own independent investigation relating to the property, government codes and regulations, allowed uses, and all other matters, regardless of whether they are referred to or contained in this document.