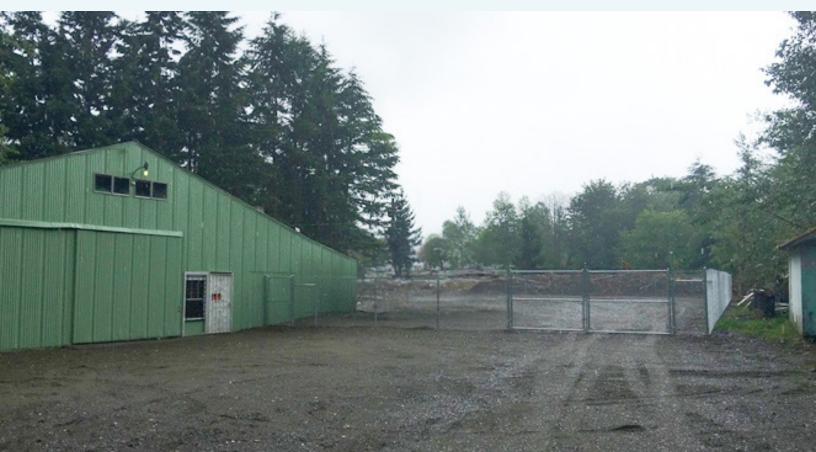

# 112TH ST WAREHOUSE + YARD FOR SALE - \$1,200,000

11305 WALLER RD E | TACOMA, WA 98445

### COVETED SMALL SHOP & YARD FOR SALE

**Comment:** Near SR-512, easy ingress with multiple access points, low site coverage, graveled & fenced yard