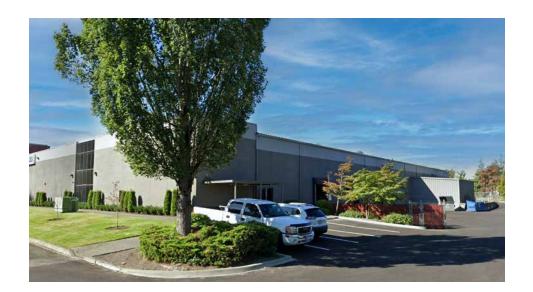

## Superb Manufacturing Facility in Dynamic Location

41,500 gross SF with 3,400 SF office (1,700 SF/floor)

Storage mezzanine

2,000 amps, 277/480v, 3-phase power potential

20' clear height

3 dock-high doors, 2 grade-level doors

Production offices, restrooms, and lunchroom

Air lines throughout, power drops

Fully insulated

Outside yard, storage, laydown

Local ownership deal makers

CHRIS CORR 206.248.7324 chris.corr@kidder.com