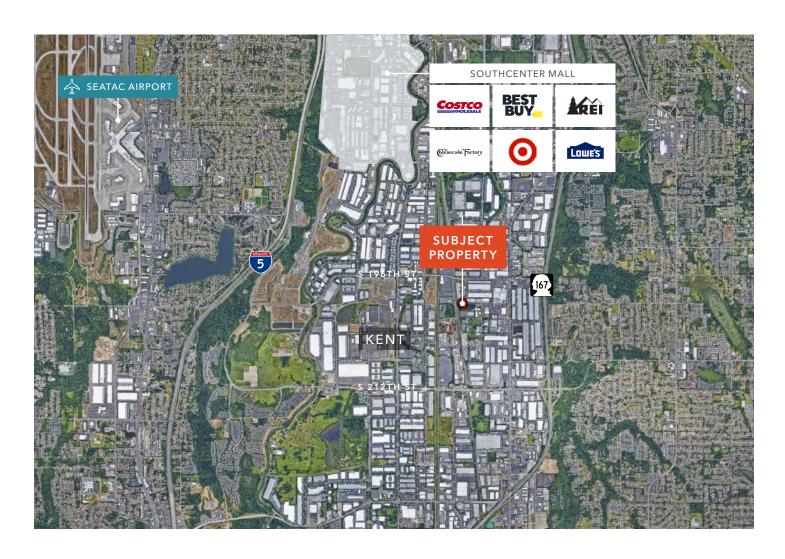

## Superb Manufacturing Facility in Dynamic Location

41,500 gross SF with 3,400 SF office (1,700 SF/floor)

Storage mezzanine

2,000 amps, 277/480v, 3-phase power potential

20' clear height

3 dock-high doors, 2 grade-level doors