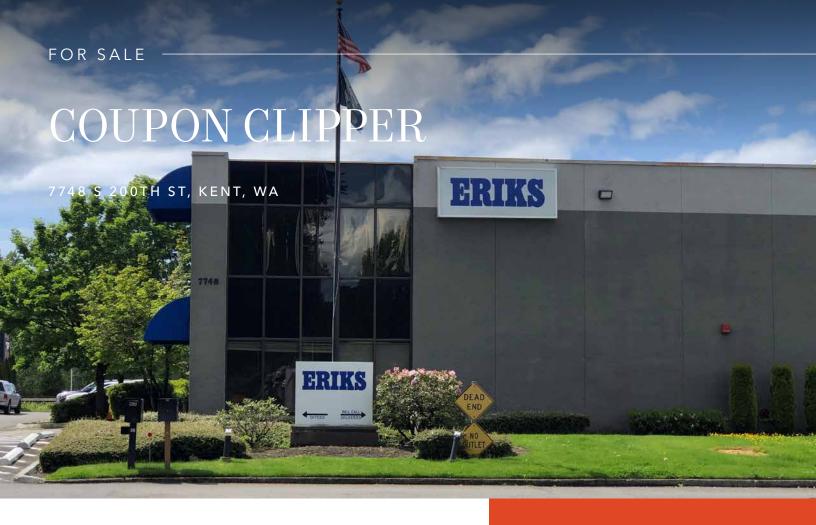

## Superb Manufacturing Facility in Dynamic Location

41,500 gross SF with 3,400 SF office (1,700 SF/floor)

Storage mezzanine

2,000 amps, 277/480v, 3-phase power potential

20' clear height

3 dock-high doors, 2 grade-level doors

Production offices, restrooms, and lunchroom

Air lines throughout, power drops

Fully insulated

Outside yard, storage, laydown

Local ownership deal makers

CHRIS CORR 206.248.7324 chris.corr@kidder.com