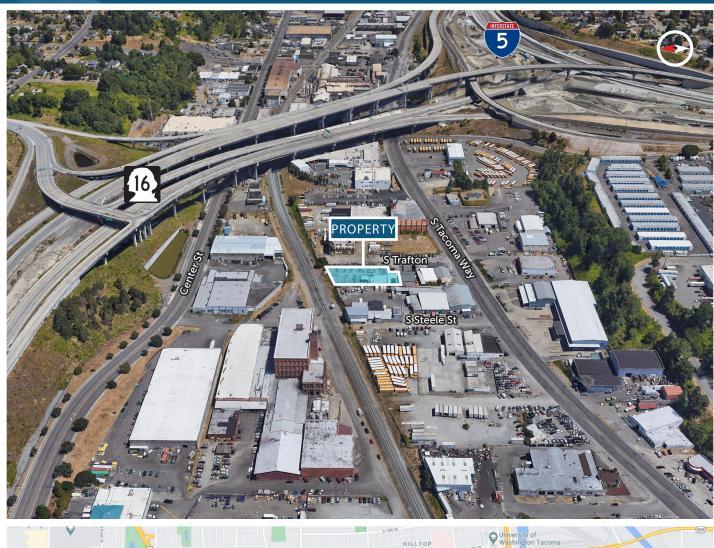

## PREMIER PROPERTY FOR SALE OR LEASE

2309 S TACOMA WAY | TACOMA, WA

+/- 15,000 SF FENCED & GATED YARD + 7,807 SF WAREHOUSE SPACE AVAILABLE OFF SOUTH TACOMA WAY

# PREMIER PROPERTY

2309 S TACOMA WAY | TACOMA, WA