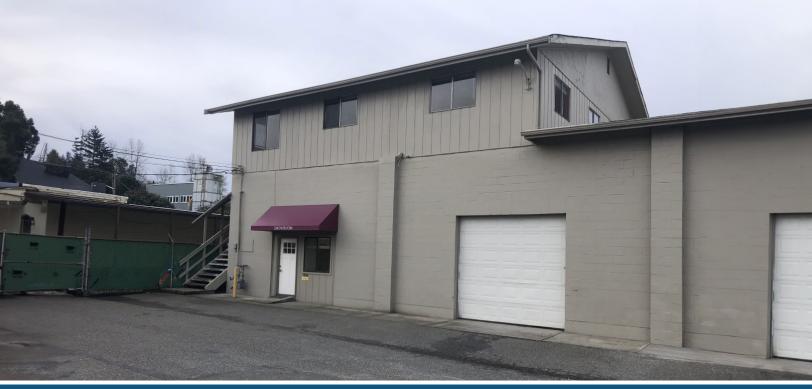

## PREMIER PROPERTY FOR SALE OR LEASE

2309 S TACOMA WAY | TACOMA, WA

+/- 15,000 SF FENCED & GATED YARD + 7,807 SF WAREHOUSE SPACE AVAILABLE OFF SOUTH TACOMA WAY

#### PROPERTY HIGHLIGHTS

- Heavy power (400 amps; 3-phase)
- Fresh roller compacted gravel yard
- · Fully fenced
- · Very well-maintained property with new roof, windows and fresh paint
- · Private offices, lunchroom and shower
- Great Hwy-16 exposure for signage