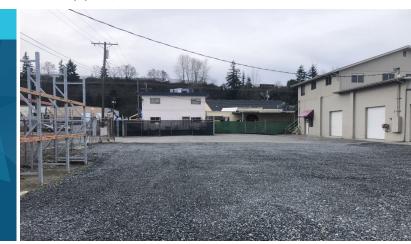

## PREMIER PROPERTY FOR SALE OR LEASE

2309 S TACOMA WAY | TACOMA, WA

+/- 15,000 SF FENCED & GATED YARD + 7,807 SF WAREHOUSE SPACE AVAILABLE OFF SOUTH TACOMA WAY

#### PROPERTY HIGHLIGHTS

- Heavy power (400 amps; 3-phase)
- Fresh roller compacted gravel yard
- · Fully fenced
- · Very well-maintained property with new roof, windows and fresh paint
- · Private offices, lunchroom and shower
- Great Hwy-16 exposure for signage