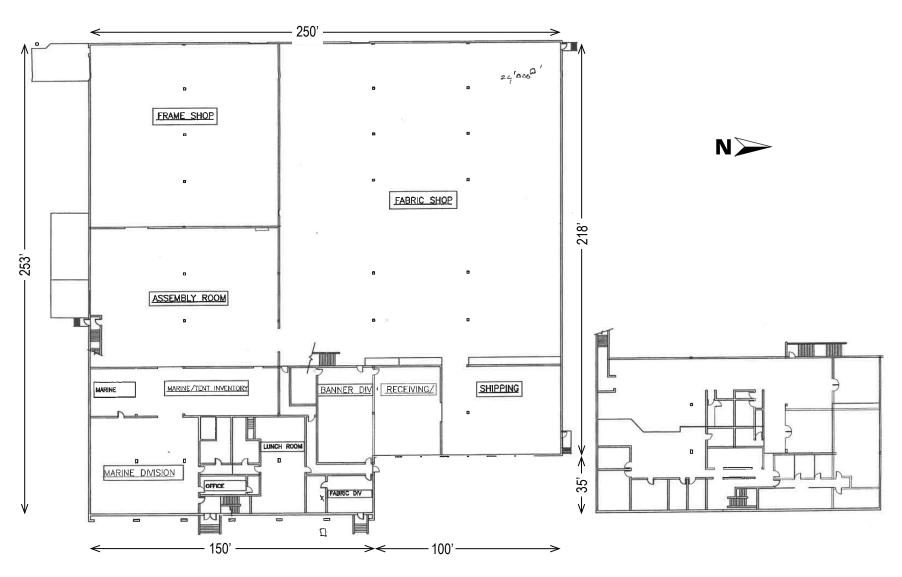

Building Dimensions 250' x 253'

Clear Height

**Lighting** Warehouse: Fluorescent Office: LED

Roof
Granulated modified
roof with reflective
coating

Loading 6 Dock-high doors 2 Grade-level doors

Truck Courts
Approximately 104'

# Building Plan

<sup>\*</sup>Seller indicates this building plan is approx. 90% accurate.