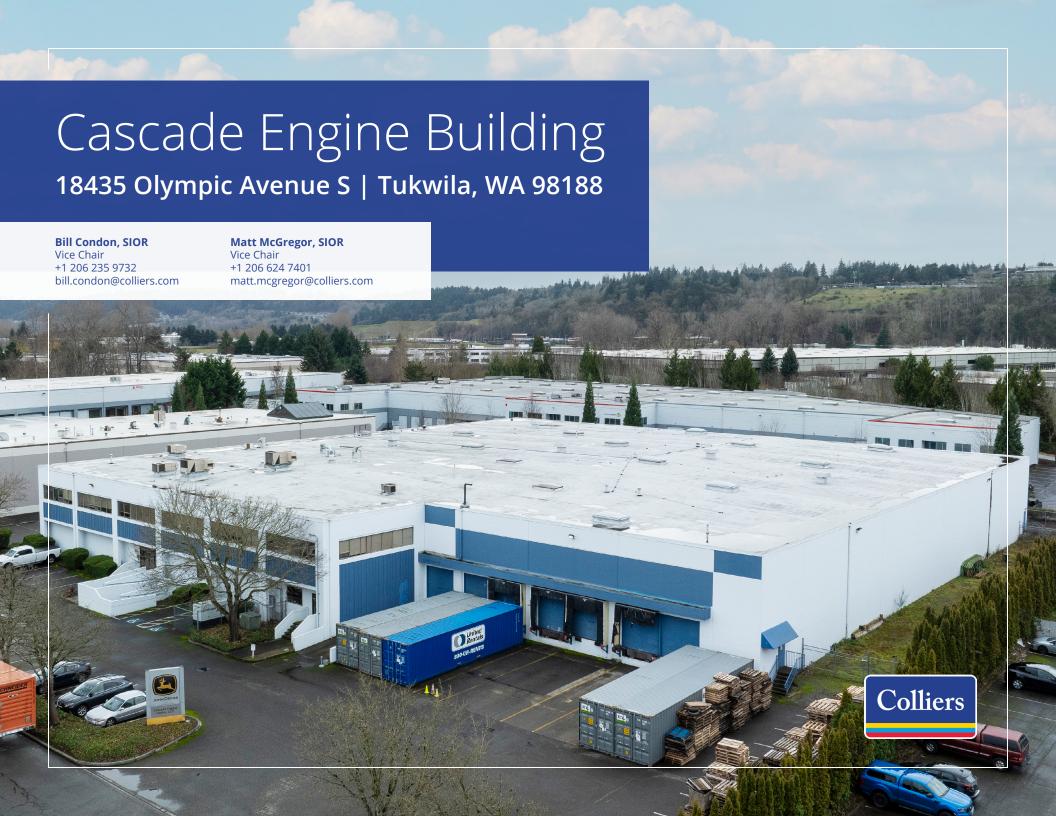

18435 Olympic Avenue S | Tukwila, WA 98188

#### The Offering

Colliers, as exclusive advisor, is pleased to present an excellent opportunity to acquire an approximately 71,900 square foot industrial building located in Tukwila, Washington and the Pacific Northwest's premier industrial market.

| Address:             | 18435 Olympic Avenue S, Tukwila, WA                                                                                                      |
|----------------------|------------------------------------------------------------------------------------------------------------------------------------------|
| Size:                | Approximately 71,900 RSF                                                                                                                 |
| Land Area:           | 2.72 AC                                                                                                                                  |
| Year Built:          | 1977                                                                                                                                     |
| Tenancy & Occupancy: | The building can be sold vacant or as a short-term sale-leaseback of up to six months with Cascade Engine Center, LLC at 100% occupancy. |