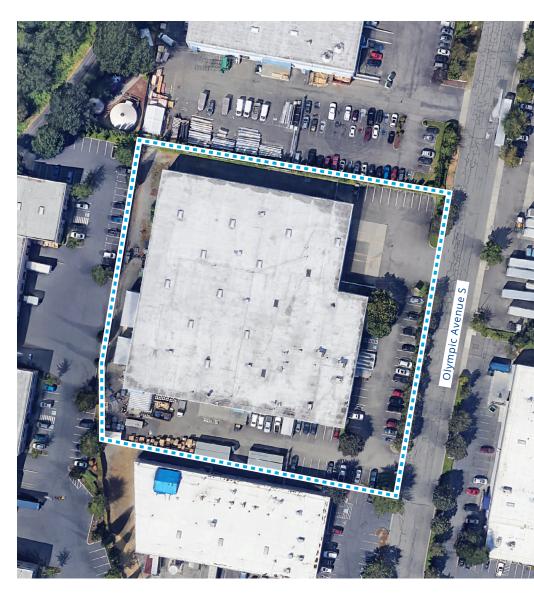

# Building Plan

<sup>\*</sup>Seller indicates this building plan is approx. 90% accurate.