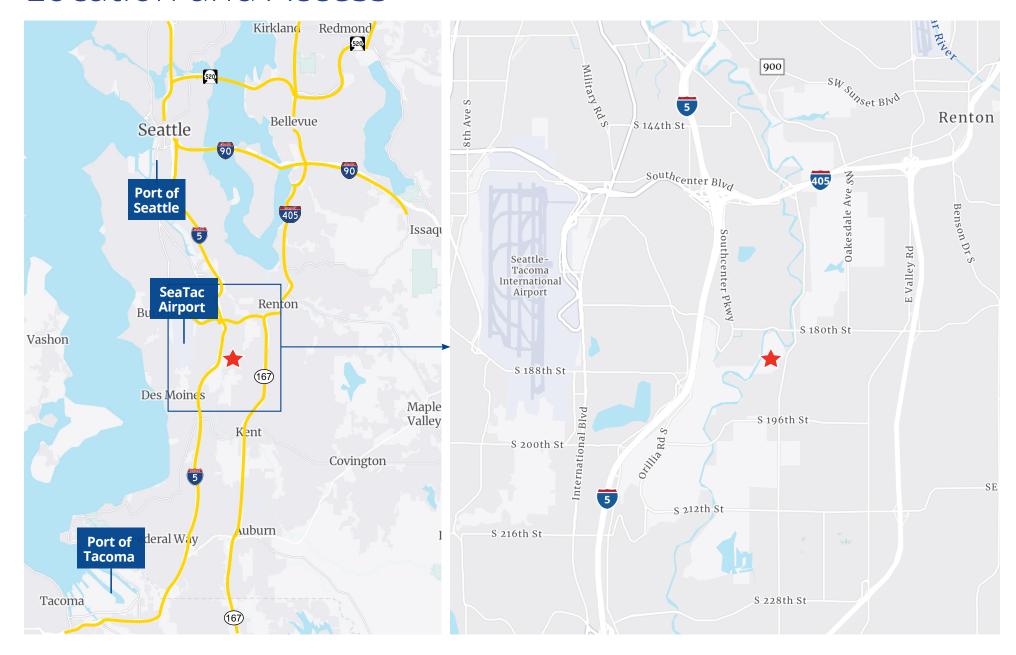

The offering is situated to service a geographical span north to Vancouver B.C and south to Northern California and is centrally located between the two major deepwater ports of Washington, the Port of Tacoma and the Port of Seattle. The offering is also located amongst a strong labor base.

#### Location and Access

18435 Olympic Avenue S | Tukwila, WA 98188