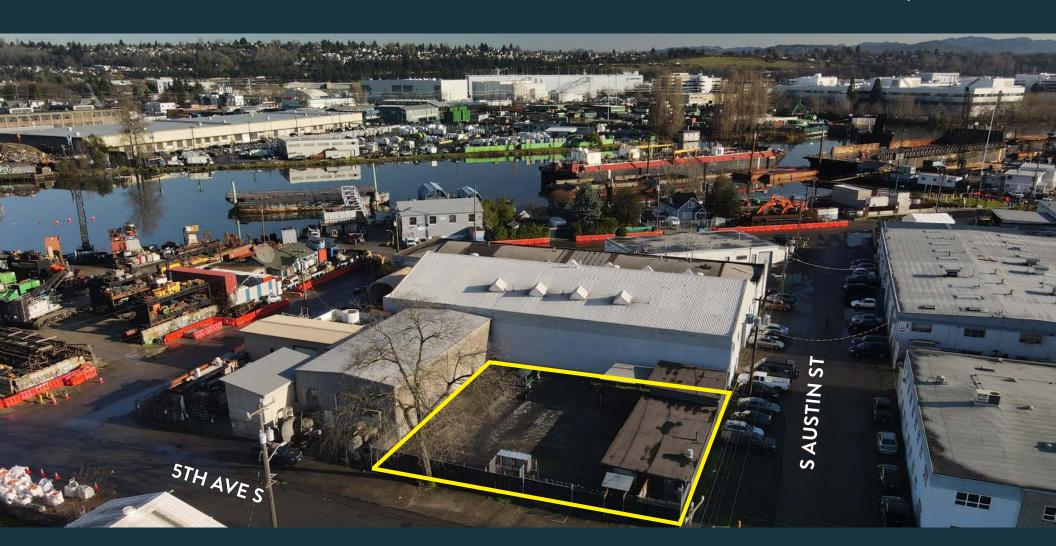

## FOR SALE

\$975,000

South Seattle Light Manufacturing Facility
7510 5th Ave S, Seattle

## PROPERTY HIGHLIGHTS

| Address  | 7510 5th Avenue South<br>Seattle, WA |  |
|----------|--------------------------------------|--|
| Lot Size | 10,000 SF                            |  |
| Building | 1,872 SF                             |  |
| Office   | 869 SF                               |  |
| Zoning   | IG1 / U65<br>502 Compliant           |  |
| Power    | Heavy Power                          |  |
|          |                                      |  |