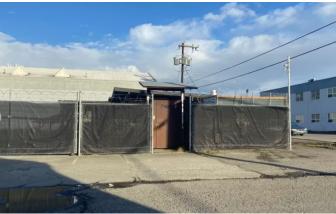

Fully fenced and secured yard

Full camera system wired (system available)

Full vent hood