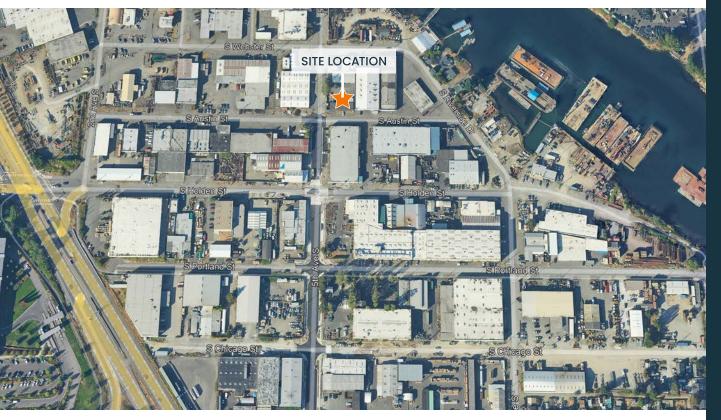

## FOR SALE

\$975,000

South Seattle Light Manufacturing Facility
7510 5th Ave S, Seattle

## PROPERTY HIGHLIGHTS

| Address  | 7510 5th Avenue South<br>Seattle, WA |  |
|----------|--------------------------------------|--|
| Lot Size | 10,000 SF                            |  |
| Building | 1,872 SF                             |  |
| Office   | 869 SF                               |  |
| Zoning   | IG1 / U65<br>502 Compliant           |  |
| Power    | Heavy Power                          |  |
|          |                                      |  |