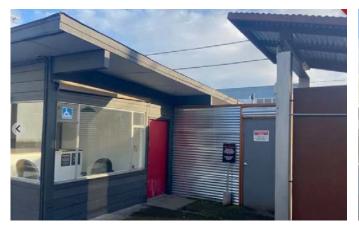

## PROPERTY HIGHLIGHTS

| Address  | 7510 5th Avenue South<br>Seattle, WA |  |
|----------|--------------------------------------|--|
| Lot Size | 10,000 SF                            |  |
| Building | 1,872 SF                             |  |
| Office   | 869 SF                               |  |
| Zoning   | IG1 / U65<br>502 Compliant           |  |
| Power    | Heavy Power                          |  |
|          |                                      |  |

Fully fenced and secured yard

Full camera system wired (system available)

Full vent hood