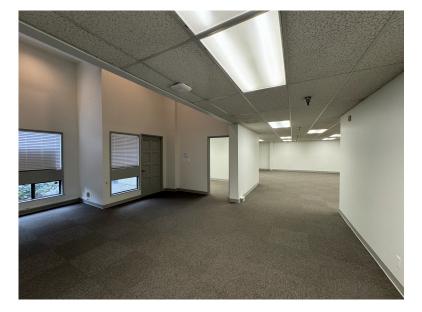

UPLAND DRIVE BUSINESS PARK 374 UPLAND DRIVE TUKWILA, WA 98188

7,100 Total Sq Ft on Two Levels 2,030 Sq Ft Office 19' Clear Height 1 Grade Level Door Office: New Carpet and Paint

office. New Carpet and I