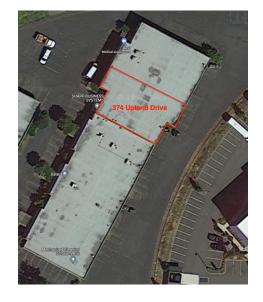

UPLAND DRIVE BUSINESS PARK 374 UPLAND DRIVE TUKWILA, WA 98188

7,100 Total Sq Ft on Two Levels 2,030 Sq Ft Office 19' Clear Height 1 Grade Level Door Office: New Carpet and Paint

office. New Carpet and I