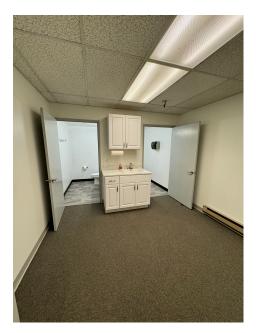

UPLAND DRIVE BUSINESS PARK 374 UPLAND DRIVE TUKWILA, WA 98188

7,100 Total Sq Ft on Two Levels 2,030 Sq Ft Office 19' Clear Height 1 Grade Level Door Office: New Carpet and Paint

office. New Carpet and I