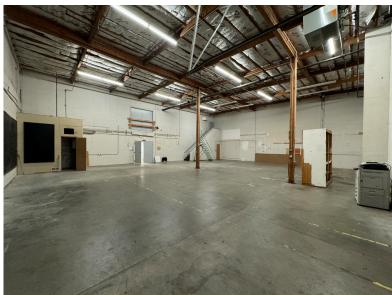

UPLAND DRIVE BUSINESS PARK 374 UPLAND DRIVE TUKWILA, WA 98188

7,100 Total Sq Ft on Two Levels 2,030 Sq Ft Office 19' Clear Height 1 Grade Level Door Office: New Carpet and Paint

office. New Carpet and I

**Abundant Parking** 

"\$0.82/per Square Foot"

\$5,800 per month, NNN \$0.25/psf approximate NNN expenses

Contact: Phil Newell, CCIM Phone: 206.595.3355 Fax: 206.774.2090

phil@soundcommercialpartners.com