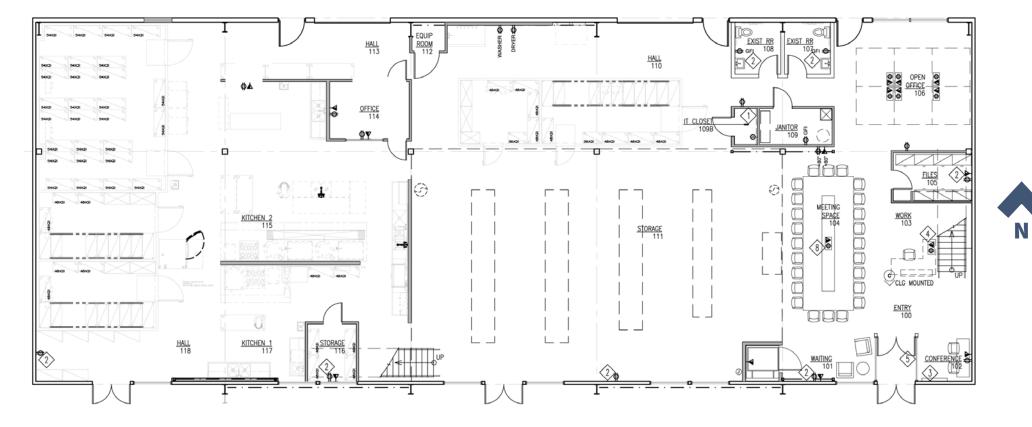

# **1st Floor Equipment Layout**

#### **Equipment List**

- » Dish table with Sink
- » Exhaust Hood with Make-up Air
- » Faucet and Hose Bib
- » Fire Suppression System
- » Floor Trough and Gate
- » Hand Sinks

- » Mat Rack
- » Prep Sink
- » Prep Table with Sinks
- » Refrigeration Rack
- » Rotating Single Rack Oven
- » Stainless Steel Wall Flashing

- » 2 Walk-in Coolers
- » 3 Walk-in Freezers
- » Vent Duct (Load)
- » Vent Duct (Unload)