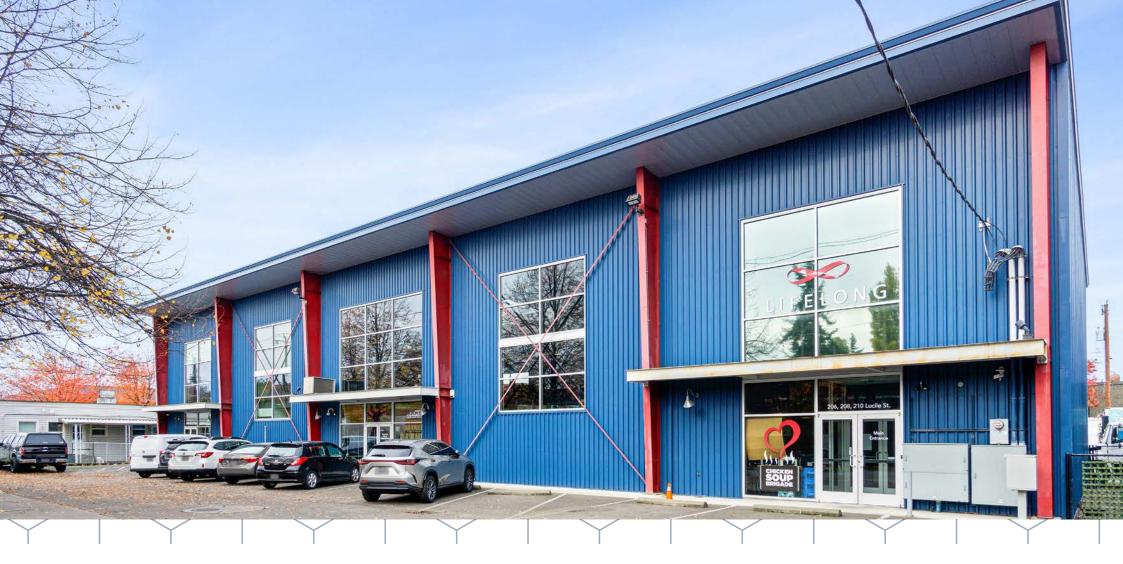

#### 210 S. Lucile St. Seattle, WA 98108 **COMMISSARY KITCHEN SPACE** 14,775 SF For Sale or Lease Available July 2024 **Les Boudwin**, **SIOR** Managing Director Ies.boudwin@jll.com +1 (206) 679 6393

**Scott Carter** 

## **Building Details**

| Location    | Georgetown          |
|-------------|---------------------|
| Building SF | 14,775 RSF          |
| Available   | July, 2024          |
| Loading     | 2 Grade-level doors |
| Parking     | 13 auto stalls      |
| Zoning      | IG-2 U/85           |
| Power       | 600-amps            |
| HVAC        | 28-tons HVAC        |
| Restrooms   | 4 total             |

Site Details 8,577 SF

first floor office, showroom, food production

**3 Tax Lots** 

building spans across all

6,198 SF second floor office Abundant

water supply & pressure

Sale or Lease

opportunity