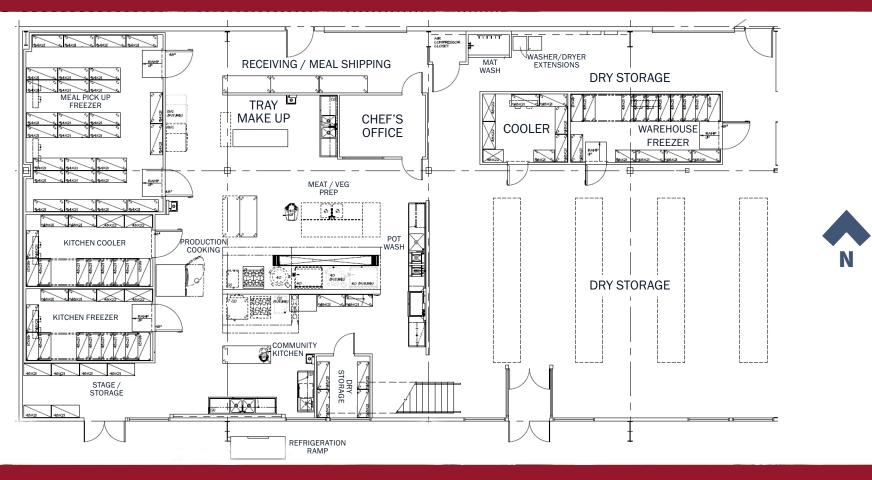

# 1st Floor Food Production & Warehousing - 8,576 SF

# **1st Floor Equipment Layout**

#### **Equipment List**

- » Dish table with Sink
- » Exhaust Hood with Make-up Air
- » Faucet and Hose Bib
- » Fire Suppression System
- » Floor Trough and Gate
- » Hand Sinks

- » Mat Rack
- » Prep Sink
- » Prep Table with Sinks
- » Refrigeration Rack
- » Rotating Single Rack Oven
- » Stainless Steel Wall Flashing

- » 2 Walk-in Coolers
- » 3 Walk-in Freezers
- » Vent Duct (Load)
- » Vent Duct (Unload)