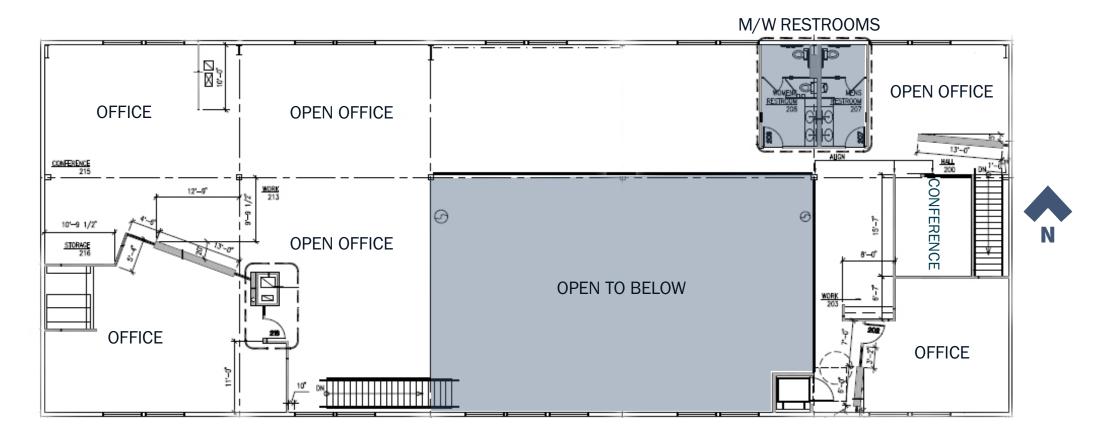

|
| Restrooms   | 4 total             |



Site Details 8,577 SF

first floor office, showroom, food production

**3 Tax Lots** 

building spans across all

6,198 SF second floor office Abundant

water supply & pressure

Sale or Lease

opportunity

# 1st Floor Food Production & Warehousing - 8,576 SF





# **1st Floor Equipment Layout**



#### **Equipment List**

- » Dish table with Sink
- » Exhaust Hood with Make-up Air
- » Faucet and Hose Bib
- » Fire Suppression System
- » Floor Trough and Gate
- » Hand Sinks

- » Mat Rack
- » Prep Sink
- » Prep Table with Sinks
- » Refrigeration Rack
- » Rotating Single Rack Oven
- » Stainless Steel Wall Flashing

- » 2 Walk-in Coolers
- » 3 Walk-in Freezers
- » Vent Duct (Load)
- » Vent Duct (Unload)

### 2nd Floor Office & Mezzanine - 6,198 SF





# **Recipe for Success**





### 3.9 miles

to Downtown Seattle

8.5 miles

to SeaTac Airport

5.0 miles to Port of Seattle **12.5 miles** to Downtown Bellevue







Les Boudwin, SIOR Managing Director les.boudwin@jll.com +1 (206) 679 6393 Scott Carter Managing Director scott.carter@jll.com +1 (425) 761 5880 Connor Raffety Senior Associate connor.raffety@jll.com +1 (206) 437 1006

Although information has been obtained from sources deemed reliable, neither Owner nor JLL makes any guarantees, warranties or representations, express or implied, as to the completeness or accuracy as to the information contained herein. Any projections, opinions, assumptions or estimates used are for example only. There may be differences between projected and actual results, and those differences may be