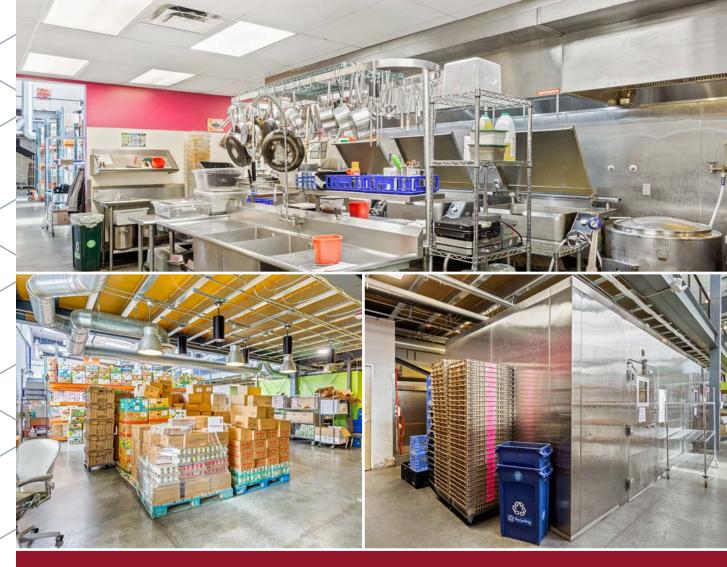

# 1st Floor Food Production & Warehousing - 8,576 SF

#### **Equipment List**

- » Dish table with Sink
- » Exhaust Hood with Make-up Air
- » Faucet and Hose Bib
- » Fire Suppression System
- » Floor Trough and Gate
- » Hand Sinks

- » Mat Rack
- » Prep Sink
- » Prep Table with Sinks
- » Refrigeration Rack
- » Rotating Single Rack Oven
- » Stainless Steel Wall Flashing

- » 2 Walk-in Coolers
- » 3 Walk-in Freezers
- » Vent Duct (Load)
- » Vent Duct (Unload)