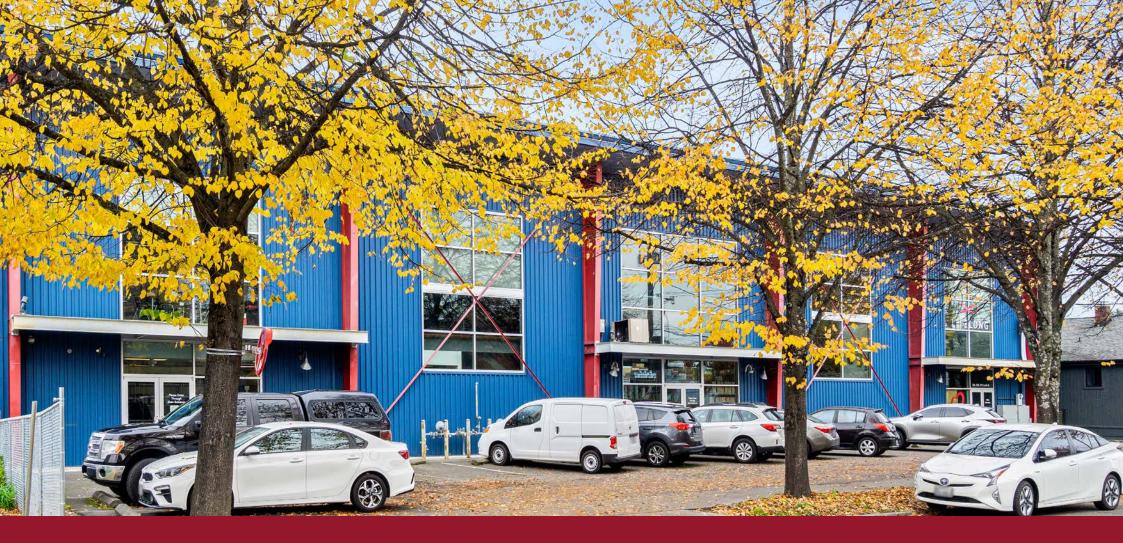

#### 210 S. Lucile St. Seattle, WA 98108 **COMMISSARY KITCHEN SPACE** 14,775 SF For Sale or Lease Available July 2024 **Les Boudwin**, **SIOR** Managing Director Ies.boudwin@jll.com +1 (206) 679 6393

**Scott Carter** 

## **Building Details**

| Location    | Georgetown          |
|-------------|---------------------|
| Building SF | 14,775 RSF          |
| Available   | July, 2024          |
| Loading     | 2 Grade-level doors |
| Parking     | 13 auto stalls      |
| Zoning      | IG-2 U/85           |
| Power       | 600-amps            |
| HVAC        | 28-tons HVAC        |
| Restrooms   | 4 total             |