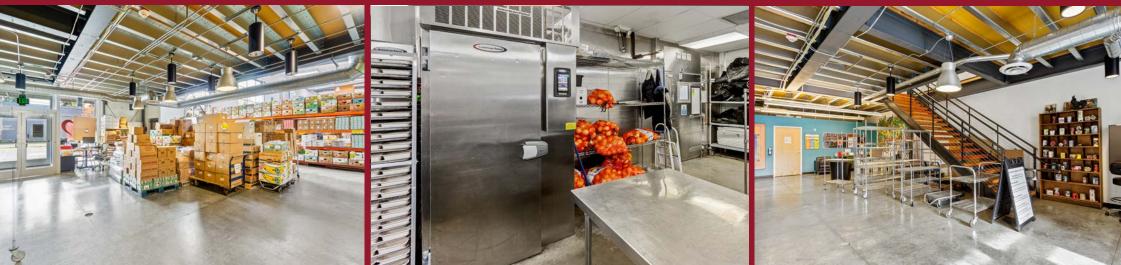

# 1st Floor Food Production & Warehousing - 8,576 SF

#### **Equipment List**

- » Dish table with Sink
- » Exhaust Hood with Make-up Air
- » Faucet and Hose Bib
- » Fire Suppression System
- » Floor Trough and Gate
- » Hand Sinks

- » Mat Rack
- » Prep Sink
- » Prep Table with Sinks
- » Refrigeration Rack
- » Rotating Single Rack Oven
- » Stainless Steel Wall Flashing

- » 2 Walk-in Coolers
- » 3 Walk-in Freezers
- » Vent Duct (Load)
- » Vent Duct (Unload)