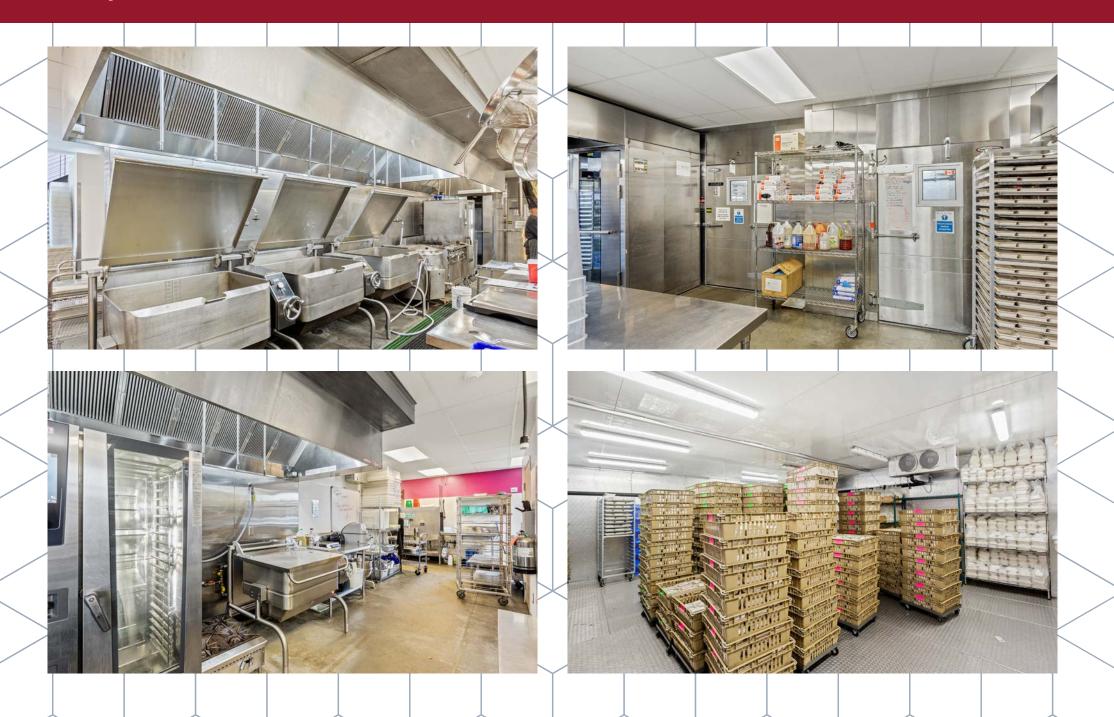

#### **Equipment List**

- » Dish table with Sink
- » Exhaust Hood with Make-up Air
- » Faucet and Hose Bib
- » Fire Suppression System
- » Floor Trough and Gate
- » Hand Sinks

- » Mat Rack
- » Prep Sink
- » Prep Table with Sinks
- » Refrigeration Rack
- » Rotating Single Rack Oven
- » Stainless Steel Wall Flashing

- » 2 Walk-in Coolers
- » 3 Walk-in Freezers
- » Vent Duct (Load)
- » Vent Duct (Unload)