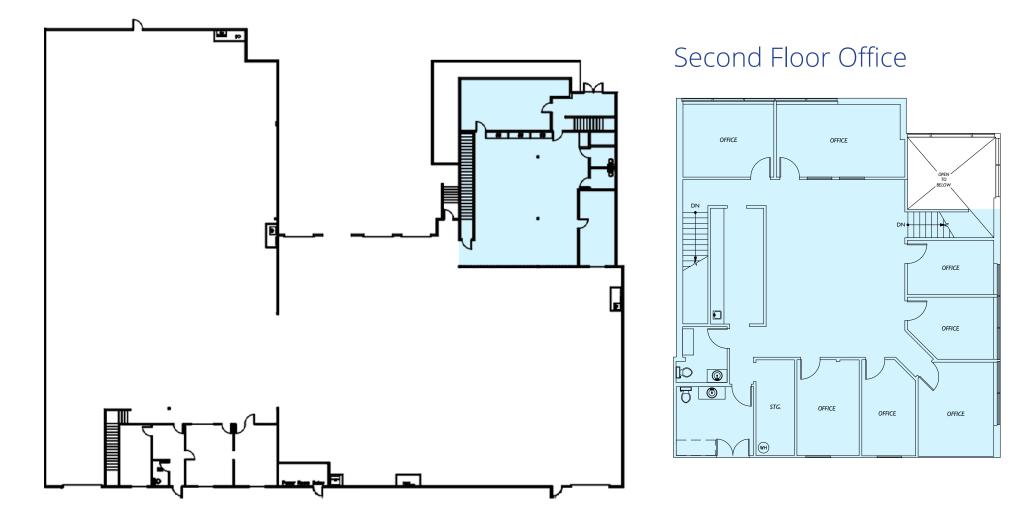

FOR SALE: Owner/User or Investment Sale 25329 74th Avenue S Kent, WA 98032

24,175 SF Warehouse Building

SendACake.com



## **Property Description**





Occupancy Available 8/1/2024

24'

**Total Land Area** 1.34 AC

:2\_

**Building SF** 24,175 SF

| Î    |              |
|------|--------------|
|      |              |
| L    |              |
| . Ť. | <del> </del> |

**Office SF** 4,961 SF total



Loading 4 dock-high doors 3 grade-level doors



Lighting

T8's & LED

480/227 volt, 3-phase

Approximately 90'



**Sprinklers** Standard wet system



Roof 60-Mil TPO



Concrete tilt-up



Year Built 1993











Zoning

I1 - City of Kent

## Floorplan







## **Contacts:**

**Bill Condon, SIOR** Vice Chair +1 206 235 9732 bill.condon@colliers.com Matt McGregor, SIOR Vice Chair +1 206 624 7401 matt.mcgregor@colliers.com



Copyright © 2023. Colliers. Information herein has been obtained from sources deemed reliable, however its accuracy cannot be guaranteed. The user is required to conduct their own due diligence and verification.