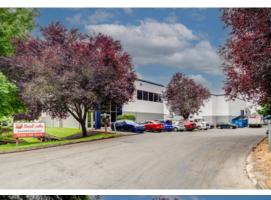

FOR SALE: Owner/User or Investment Sale 25329 74th Avenue S Kent, WA 98032

24,175 SF Warehouse Building

SendACake.com

## **Property Description**

Occupancy Available 8/1/2024

24'

**Total Land Area** 1.34 AC

:2\_

**Building SF** 24,175 SF

| Î    |              |
|------|--------------|
|      |              |
| L    |              |
| . Ť. | <del> </del> |