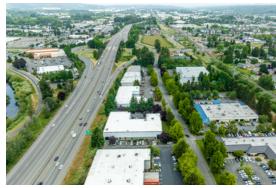

FOR SALE: Owner/User or Investment Sale 25329 74th Avenue S Kent, WA 98032

24,175 SF Warehouse Building

SendACake.com

## **Property Description**

Occupancy Available 8/1/2024

24'

**Total Land Area** 1.34 AC

:2\_

**Building SF** 24,175 SF

| Î    |              |
|------|--------------|
|      |              |
| L    |              |
| . Ť. | <del> </del> |