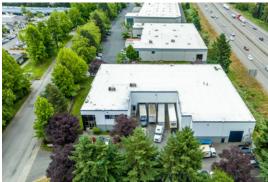

FOR SALE: Owner/User or Investment Sale 25329 74th Avenue S Kent, WA 98032

24,175 SF Warehouse Building

SendACake.com

## **Property Description**

Occupancy Available 8/1/2024

24'

**Total Land Area** 1.34 AC

:2\_

**Building SF** 24,175 SF

| Î    |              |
|------|--------------|
|      |              |
| L    |              |
| . Ť. | <del> </del> |