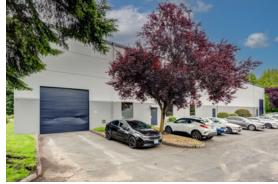

FOR SALE: Owner/User or Investment Sale 25329 74th Avenue S Kent, WA 98032

24,175 SF Warehouse Building

SendACake.com

## **Property Description**

Occupancy Available 8/1/2024

24'

**Total Land Area** 1.34 AC

:2\_

**Building SF** 24,175 SF

| Î    |              |
|------|--------------|
|      |              |
| L    |              |
| . Ť. | <del> </del> |