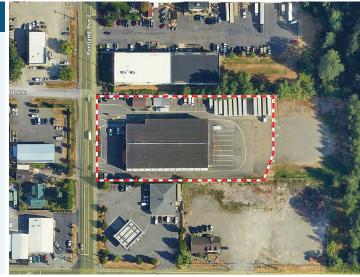

#### PROPERTY DETAILS

Warehouse Size:  $\pm$  23,958 SF (including  $\pm$ 1,500 SF office)

New Shop Building:  $\pm 4,000 \text{ SF}$ 

**Acreage**: 2.11 Acres (91,912 SF)

Yard Area: Paved, fenced and LED lit with striped trailer stalls

Grade Loading: 2 Oversized & 1 Standard

**Dock Platform:** Accommodates 8 trailer positions

Clear Height: ± 28'

**Zoning**: CE - Pierce County (Industrial)

Sale Price: \$5,500,000