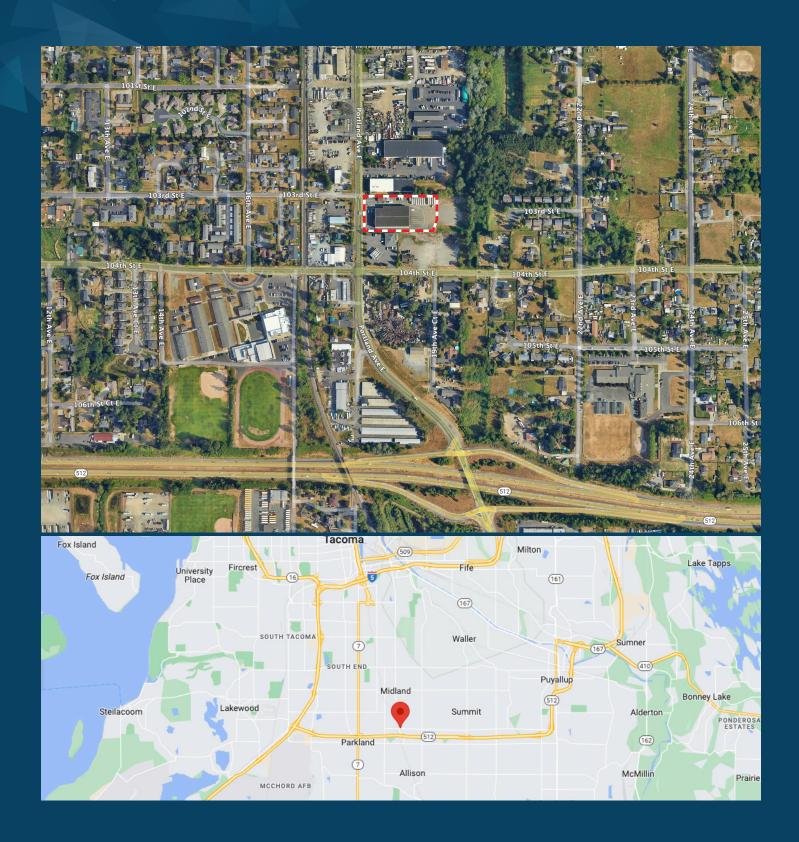

### 10303 PORTLAND AVENUE EAST

FOR SALE: OWNER USER/INVESTOR

TACOMA, WA 98445

## 10303 PORTLAND AVENUE EAST

**TACOMA, WA 98445** 

PROPERTY FEATURES Truck Scale Property = Pride of Ownership 5 minutes to I-5 Structural Mezzanine