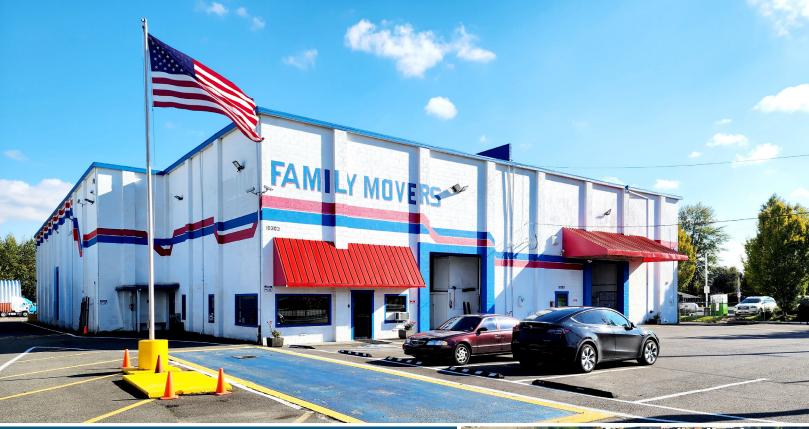

### 10303 PORTLAND AVENUE EAST

FOR SALE: OWNER USER/INVESTOR

TACOMA, WA 98445

### PRIME LOCATION WAREHOUSE WITH PAVED, LIT & FENCED YARD

#### PROPERTY DETAILS

Warehouse Size:  $\pm$  23,958 SF (including  $\pm$ 1,500 SF office)

New Shop Building:  $\pm 4,000 \text{ SF}$ 

**Acreage**: 2.11 Acres (91,912 SF)

Yard Area: Paved, fenced and LED lit with striped trailer stalls

Grade Loading: 2 Oversized & 1 Standard

**Dock Platform:** Accommodates 8 trailer positions

Clear Height: ± 28'

**Zoning**: CE - Pierce County (Industrial)

Sale Price: \$5,500,000