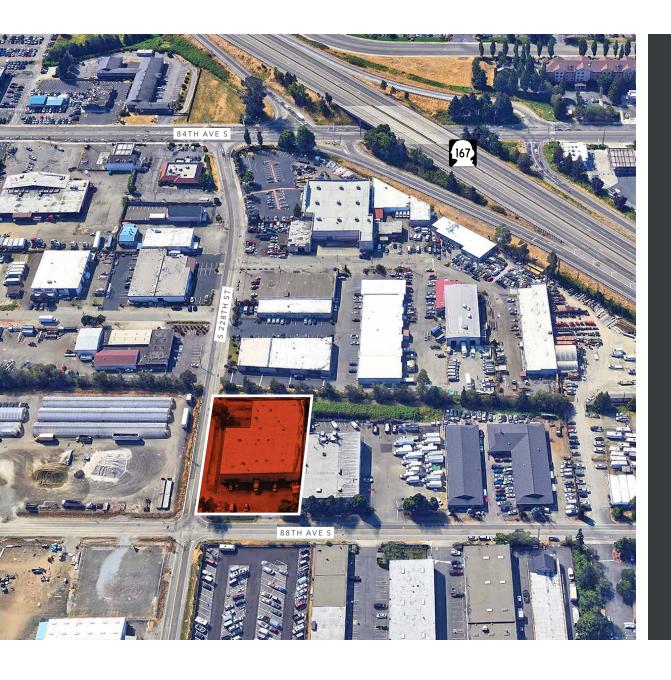

22.230 SF available in Kent (±3,324 SF office)

3 dock-high and 2 grade level doors

Currently single tenant but ability to easily convert to a two-tenant building

High quality primary office build-out

20-22' clear height