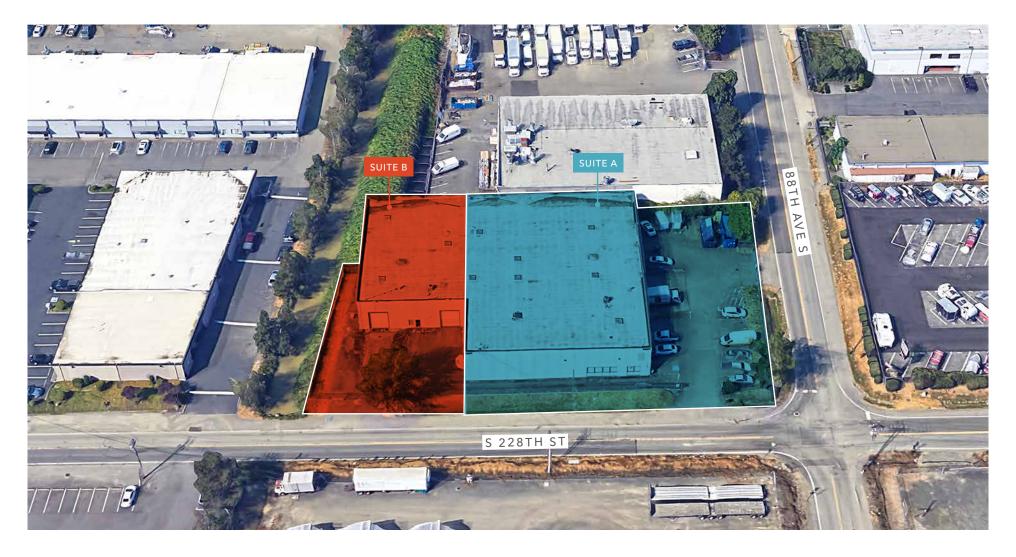

22.230 SF available in Kent (±3,324 SF office)

3 dock-high and 2 grade level doors

Currently single tenant but ability to easily convert to a two-tenant building

High quality primary office build-out

20-22' clear height

FLOW

AVAILABLE FOR SALE

KIDDER MATHEWS

| Suite   | Square Footage | Office Square Footage | Doors                            |
|---------|----------------|-----------------------|----------------------------------|
| Suite A | 14,735 SF      | 2,316 SF              | 2 dock-high & 1 grade-level door |
| Suite B | 7,477 SF       | 1,008 SF              | 1 dock-high & 1 grade-level door |