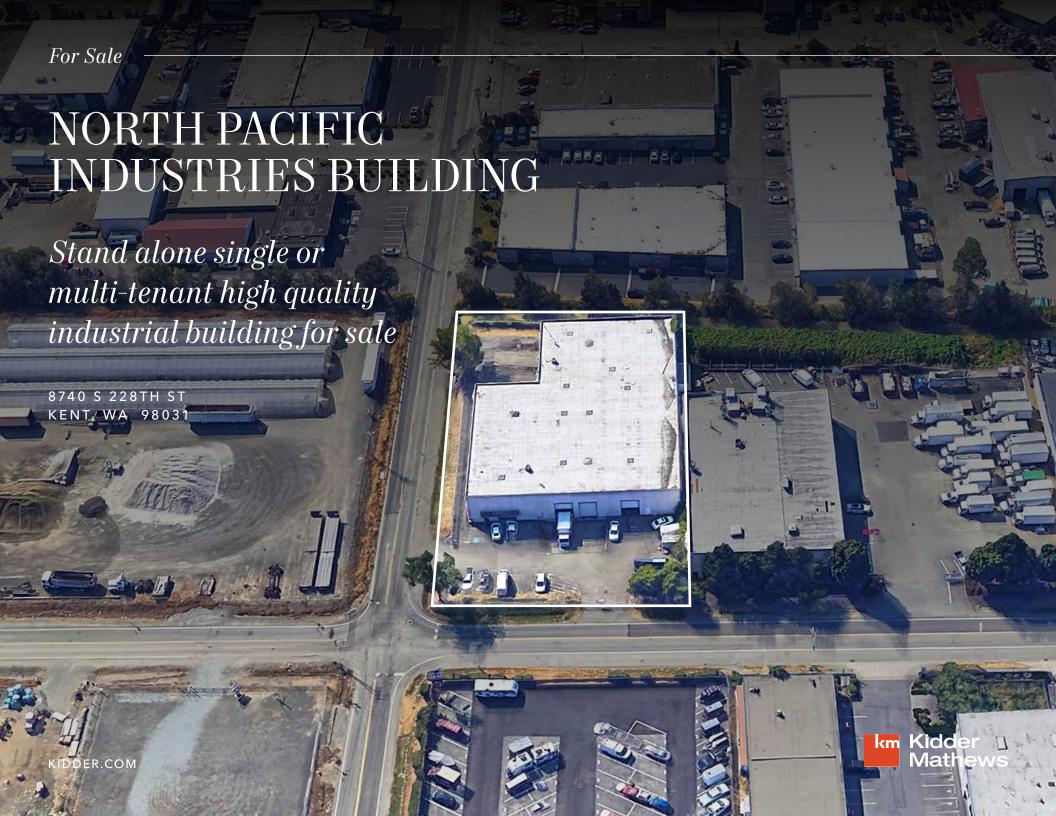

22.230 SF available in Kent (±3,324 SF office)

3 dock-high and 2 grade level doors

Currently single tenant but ability to easily convert to a two-tenant building

High quality primary office build-out

20-22' clear height

New roof insulation

New warehouse heaters

New LED warehouse and office lighting

Automatic garage doors

Fully fenced and secured

Call brokers for pricing

 $22,2\overline{30}$   $\pm 3,324$ 

SF AVAILABLE