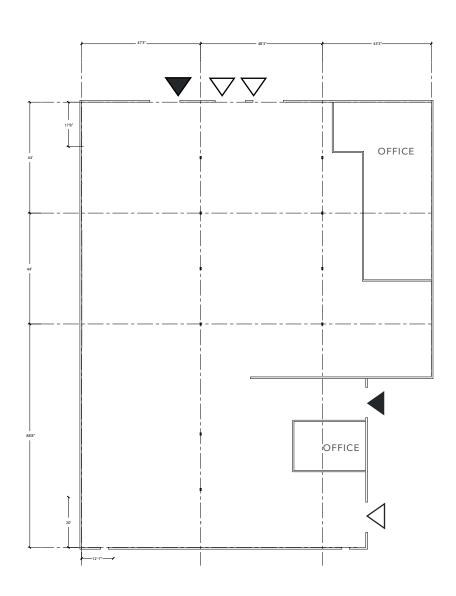

## FLOOR PLAN

 $22,230\,SF$ 

KEY

Pallet Supports or Wiredeck

FLOW

FLOW

FLOW

FLOW

FLOW

AVAILABLE FOR SALE

KIDDER MATHEWS

| Suite   | Square Footage | Office Square Footage | Doors                            |
|---------|----------------|-----------------------|----------------------------------|
| Suite A | 14,735 SF      | 2,316 SF              | 2 dock-high & 1 grade-level door |
| Suite B | 7,477 SF       | 1,008 SF              | 1 dock-high & 1 grade-level door |