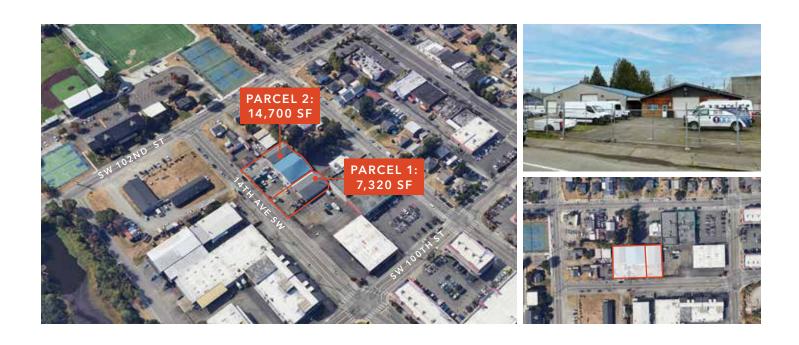

## **PROPERTY DETAILS**

| Property          | Parcel | Total SF | Loading | Year Built |
|-------------------|--------|----------|---------|------------|
| 10027 14TH AVE SW | 1      | ±3,100   | 2 GL    | 1970/2016  |
| 10037 14TH AVE SW | 2      | ±4,800   | 3 GL    | 1967/2016  |
| 10039 14TH AVE SW | 2      | ±2,730   | 1 GL    | 1967/2016  |

10.5K

SF AVAILABLE

±22K

SF OF LAND

TWO

This information supplied herein is from sources we deem reliable. It is provided without any representation, warranty, or guarantee, expressed or implied as to its accuracy. Prospective Buyer or Tenant should conduct an independent investigation and verification of all matters deemed to be material, including, but not limited to, statements of income and expenses. Consult your attorney, accountant, or other professional advisor.