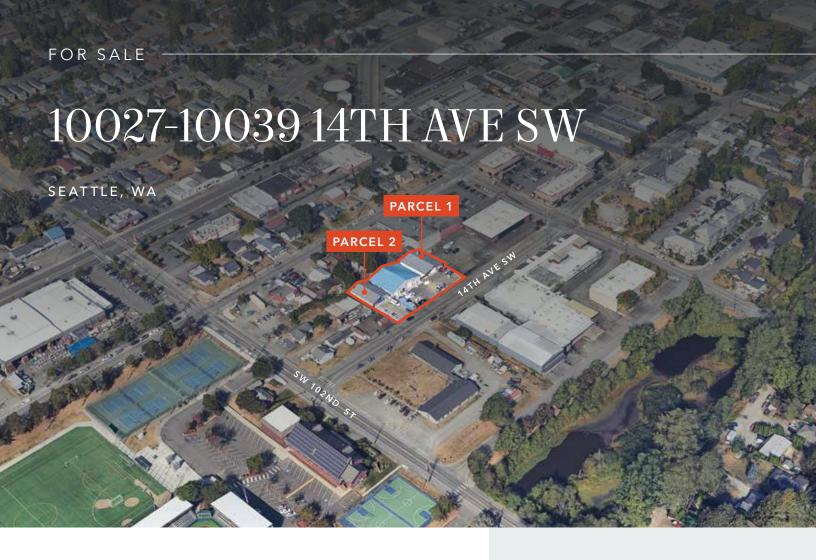

## 3-Building 2-Parcel Industrial/Commercial Property for Sale

## **PROPERTY DETAILS**

| Property          | Parcel | Total SF | Loading | Year Built |
|-------------------|--------|----------|---------|------------|
| 10027 14TH AVE SW | 1      | ±3,100   | 2 GL    | 1970/2016  |
| 10037 14TH AVE SW | 2      | ±4,800   | 3 GL    | 1967/2016  |
| 10039 14TH AVE SW | 2      | ±2,730   | 1 GL    | 1967/2016  |