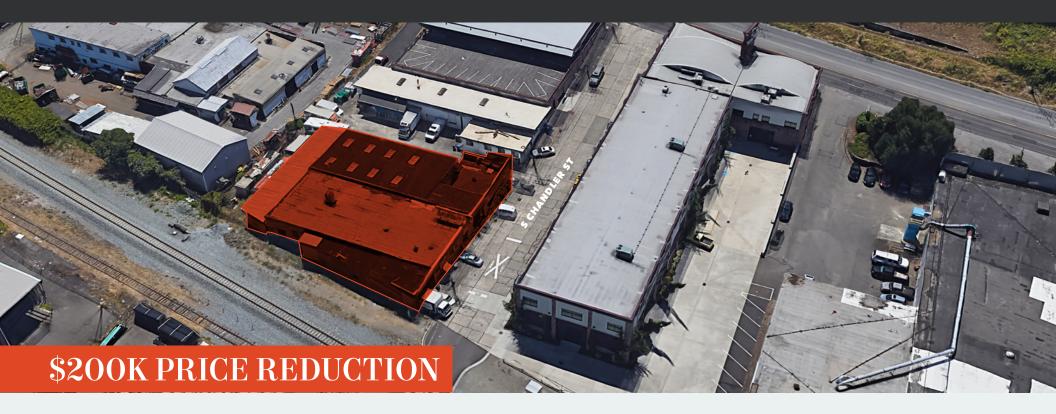

# Nalley Valley Industrial

3005 CHANDLER ST, TACOMA, WA

#### FEATURES

**±12,438 SF** shop area with small office

**±1,816 SF** of covered loading area

FULLY sprinklered

HEAVY power

**ZONED** Heavy Industrial (M-2)

**502 COMPLIANT** for production and processing

DOCK loading

**LOCATION** Nalley Valley with access to I-5 and Hwy 16

**SELLER** financing available

**ASKING** \$1,200,000