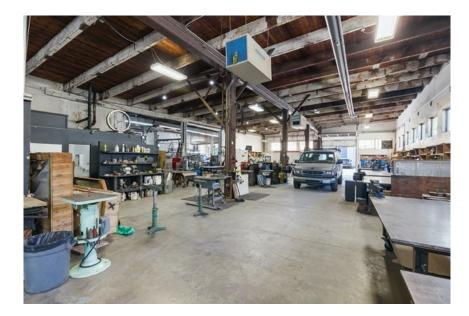

## PROPERTY DETAIL

- Metal sided (1980) warehouse, office, metal fabrication shop
- Currently configured as metal fabrication shop
- Divisible into (2) separate units both with GL access, office, restroom

| Address              | 1421 South Dearborn Street, Seattle 98144                    |
|----------------------|--------------------------------------------------------------|
| Total Building Size  | 20,700 SF                                                    |
| Total Land Size      | 10,089 SF                                                    |
| Parcel Number        | 713430-0190                                                  |
| Parking Spaces       | 10                                                           |
| Warehouse Main Floor | 10,350 SF - 13'7" clear down center - to 18'7" outside walls |
| Basement             | 10,350 SF - 7' to 8' clear                                   |
| Divisible Into       | (2) units each 5,175 SF                                      |
| Unit 1               | (2) drive-thru GL doors – office/break room – (2) bathrooms  |
| Unit 2               | (2) GL doors – office/break room – (1) bathroom              |
| Year Built           | 1925                                                         |
| Year Modified        | 1980                                                         |
| Grade-Level Doors    | (3) 11'5" w x 12'5" h - (1) 10' w x 12' h                    |
| Sprinkler            | No                                                           |
|                      |                                                              |