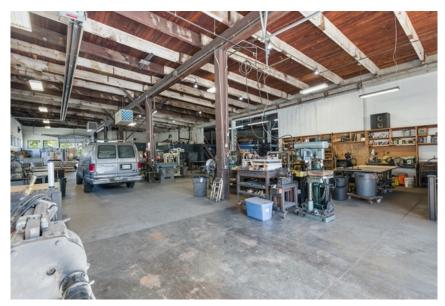

## PROPERTY DETAIL

- Metal sided (1980) warehouse, office, metal fabrication shop
- Currently configured as metal fabrication shop
- Divisible into (2) separate units both with GL access, office, restroom

| Address              | 1421 South Dearborn Street, Seattle 98144                    |
|----------------------|--------------------------------------------------------------|
| Total Building Size  | 20,700 SF                                                    |
| Total Land Size      | 10,089 SF                                                    |
| Parcel Number        | 713430-0190                                                  |
| Parking Spaces       | 10                                                           |
| Warehouse Main Floor | 10,350 SF - 13'7" clear down center - to 18'7" outside walls |
| Basement             | 10,350 SF - 7' to 8' clear                                   |
| Divisible Into       | (2) units each 5,175 SF                                      |
| Unit 1               | (2) drive-thru GL doors – office/break room – (2) bathrooms  |
| Unit 2               | (2) GL doors – office/break room – (1) bathroom              |
| Year Built           | 1925                                                         |
| Year Modified        | 1980                                                         |
| Grade-Level Doors    | (3) 11'5" w x 12'5" h - (1) 10' w x 12' h                    |
| Sprinkler            | No                                                           |
|                      |                                                              |