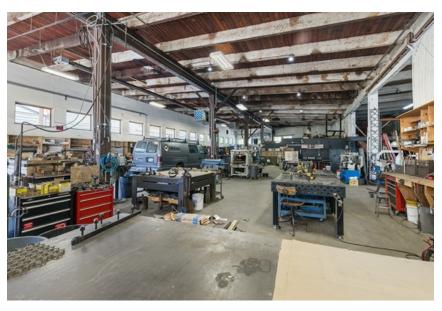

## PROPERTY DETAIL

- Metal sided (1980) warehouse, office, metal fabrication shop
- Currently configured as metal fabrication shop
- Divisible into (2) separate units both with GL access, office, restroom

| Address              | 1421 South Dearborn Street, Seattle 98144                    |
|----------------------|--------------------------------------------------------------|
| Total Building Size  | 20,700 SF                                                    |
| Total Land Size      | 10,089 SF                                                    |
| Parcel Number        | 713430-0190                                                  |
| Parking Spaces       | 10                                                           |
| Warehouse Main Floor | 10,350 SF - 13'7" clear down center - to 18'7" outside walls |
| Basement             | 10,350 SF - 7' to 8' clear                                   |
| Divisible Into       | (2) units each 5,175 SF                                      |
| Unit 1               | (2) drive-thru GL doors – office/break room – (2) bathrooms  |
| Unit 2               | (2) GL doors – office/break room – (1) bathroom              |
| Year Built           | 1925                                                         |
| Year Modified        | 1980                                                         |
| Grade-Level Doors    | (3) 11'5" w x 12'5" h - (1) 10' w x 12' h                    |
| Sprinkler            | No                                                           |
|                      |                                                              |