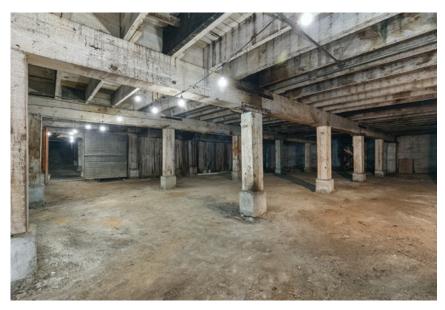

| Address              | 1421 South Dearborn Street, Seattle 98144                    |
|----------------------|--------------------------------------------------------------|
| Total Building Size  | 20,700 SF                                                    |
| Total Land Size      | 10,089 SF                                                    |
| Parcel Number        | 713430-0190                                                  |
| Parking Spaces       | 10                                                           |
| Warehouse Main Floor | 10,350 SF - 13'7" clear down center - to 18'7" outside walls |
| Basement             | 10,350 SF - 7' to 8' clear                                   |
| Divisible Into       | (2) units each 5,175 SF                                      |
| Unit 1               | (2) drive-thru GL doors – office/break room – (2) bathrooms  |
| Unit 2               | (2) GL doors – office/break room – (1) bathroom              |
| Year Built           | 1925                                                         |
| Year Modified        | 1980                                                         |
| Grade-Level Doors    | (3) 11'5" w x 12'5" h - (1) 10' w x 12' h                    |
| Sprinkler            | No                                                           |
|                      |                                                              |