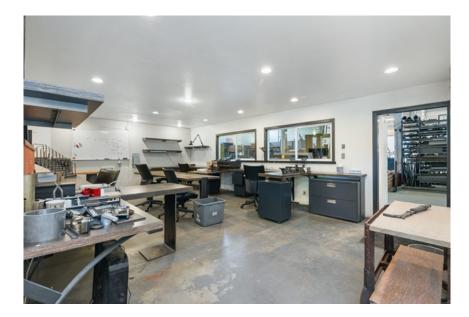

## PROPERTY DETAIL

- Metal sided (1980) warehouse, office, metal fabrication shop
- Currently configured as metal fabrication shop
- Divisible into (2) separate units both with GL access, office, restroom

| Address              | 1421 South Dearborn Street, Seattle 98144                    |
|----------------------|--------------------------------------------------------------|
| Total Building Size  | 20,700 SF                                                    |
| Total Land Size      | 10,089 SF                                                    |
| Parcel Number        | 713430-0190                                                  |
| Parking Spaces       | 10                                                           |
| Warehouse Main Floor | 10,350 SF - 13'7" clear down center - to 18'7" outside walls |
| Basement             | 10,350 SF - 7' to 8' clear                                   |
| Divisible Into       | (2) units each 5,175 SF                                      |
| Unit 1               | (2) drive-thru GL doors – office/break room – (2) bathrooms  |
| Unit 2               | (2) GL doors – office/break room – (1) bathroom              |
| Year Built           | 1925                                                         |
| Year Modified        | 1980                                                         |
| Grade-Level Doors    | (3) 11'5" w x 12'5" h - (1) 10' w x 12' h                    |
| Sprinkler            | No                                                           |
|                      |                                                              |