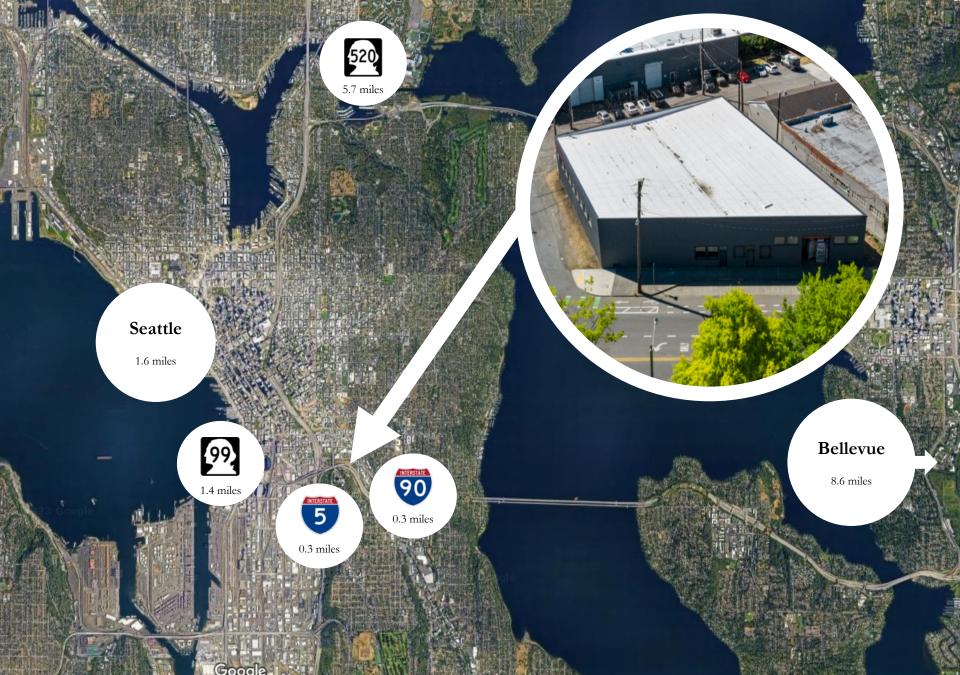

# OFFERING SUMMARY

- First time to market
- Rare close-in Seattle industrial warehouse
- Owner-user, single or multi-tenant investment opportunity
- Delivered vacant