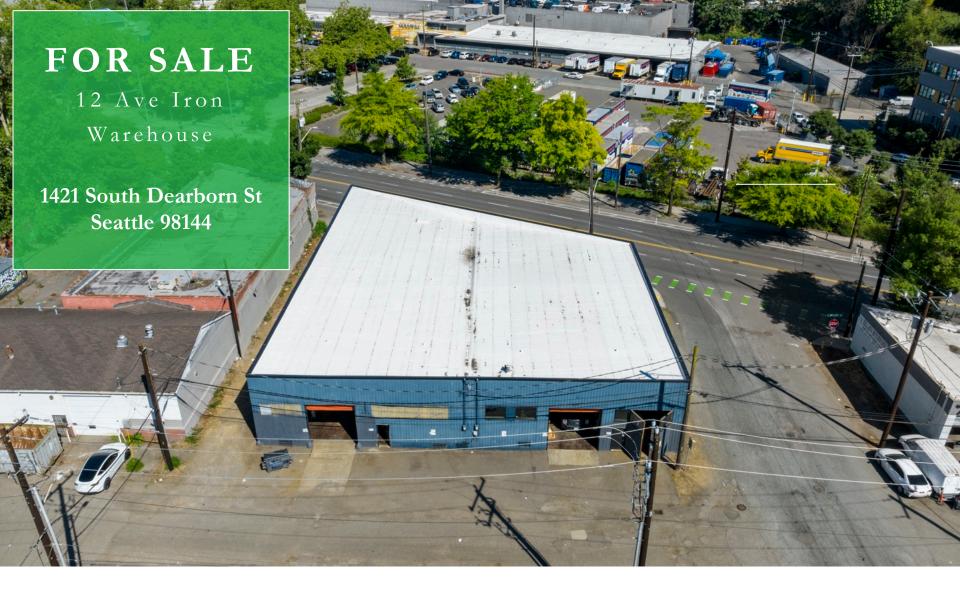

# OFFERING SUMMARY

- First time to market
- Rare close-in Seattle industrial warehouse
- Owner-user, single or multi-tenant investment opportunity
- Delivered vacant

## PROPERTY DETAIL

- Metal sided (1980) warehouse, office, metal fabrication shop
- Currently configured as metal fabrication shop
- Divisible into (2) separate units both with GL access, office, restroom

| Address              | 1421 South Dearborn Street, Seattle 98144                    |
|----------------------|--------------------------------------------------------------|
| Total Building Size  | 20,700 SF                                                    |
| Total Land Size      | 10,089 SF                                                    |
| Parcel Number        | 713430-0190                                                  |
| Parking Spaces       | 10                                                           |
| Warehouse Main Floor | 10,350 SF - 13'7" clear down center - to 18'7" outside walls |
| Basement             | 10,350 SF - 7' to 8' clear                                   |
| Divisible Into       | (2) units each 5,175 SF                                      |
| Unit 1               | (2) drive-thru GL doors – office/break room – (2) bathrooms  |
| Unit 2               | (2) GL doors – office/break room – (1) bathroom              |
| Year Built           | 1925                                                         |
| Year Modified        | 1980                                                         |
| Grade-Level Doors    | (3) 11'5" w x 12'5" h - (1) 10' w x 12' h                    |
| Sprinkler            | No                                                           |
|                      |                                                              |