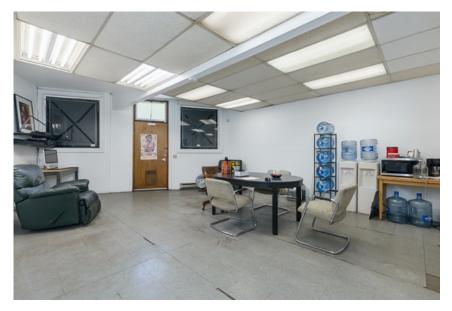

## PROPERTY DETAIL

- Metal sided (1980) warehouse, office, metal fabrication shop
- Currently configured as metal fabrication shop
- Divisible into (2) separate units both with GL access, office, restroom

| Address              | 1421 South Dearborn Street, Seattle 98144                    |
|----------------------|--------------------------------------------------------------|
| Total Building Size  | 20,700 SF                                                    |
| Total Land Size      | 10,089 SF                                                    |
| Parcel Number        | 713430-0190                                                  |
| Parking Spaces       | 10                                                           |
| Warehouse Main Floor | 10,350 SF - 13'7" clear down center - to 18'7" outside walls |
| Basement             | 10,350 SF - 7' to 8' clear                                   |
| Divisible Into       | (2) units each 5,175 SF                                      |
| Unit 1               | (2) drive-thru GL doors – office/break room – (2) bathrooms  |
| Unit 2               | (2) GL doors – office/break room – (1) bathroom              |
| Year Built           | 1925                                                         |
| Year Modified        | 1980                                                         |
| Grade-Level Doors    | (3) 11'5" w x 12'5" h - (1) 10' w x 12' h                    |
| Sprinkler            | No                                                           |
|                      |                                                              |