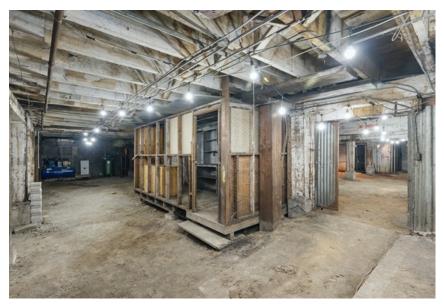

| Address              | 1421 South Dearborn Street, Seattle 98144                    |
|----------------------|--------------------------------------------------------------|
| Total Building Size  | 20,700 SF                                                    |
| Total Land Size      | 10,089 SF                                                    |
| Parcel Number        | 713430-0190                                                  |
| Parking Spaces       | 10                                                           |
| Warehouse Main Floor | 10,350 SF - 13'7" clear down center - to 18'7" outside walls |
| Basement             | 10,350 SF - 7' to 8' clear                                   |
| Divisible Into       | (2) units each 5,175 SF                                      |
| Unit 1               | (2) drive-thru GL doors – office/break room – (2) bathrooms  |
| Unit 2               | (2) GL doors – office/break room – (1) bathroom              |
| Year Built           | 1925                                                         |
| Year Modified        | 1980                                                         |
| Grade-Level Doors    | (3) 11'5" w x 12'5" h - (1) 10' w x 12' h                    |
| Sprinkler            | No                                                           |
|                      |                                                              |