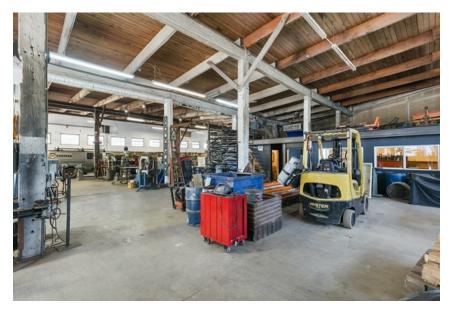

## PROPERTY DETAIL

- Metal sided (1980) warehouse, office, metal fabrication shop
- Currently configured as metal fabrication shop
- Divisible into (2) separate units both with GL access, office, restroom

| Address              | 1421 South Dearborn Street, Seattle 98144                    |
|----------------------|--------------------------------------------------------------|
| Total Building Size  | 20,700 SF                                                    |
| Total Land Size      | 10,089 SF                                                    |
| Parcel Number        | 713430-0190                                                  |
| Parking Spaces       | 10                                                           |
| Warehouse Main Floor | 10,350 SF - 13'7" clear down center - to 18'7" outside walls |
| Basement             | 10,350 SF - 7' to 8' clear                                   |
| Divisible Into       | (2) units each 5,175 SF                                      |
| Unit 1               | (2) drive-thru GL doors – office/break room – (2) bathrooms  |
| Unit 2               | (2) GL doors – office/break room – (1) bathroom              |
| Year Built           | 1925                                                         |
| Year Modified        | 1980                                                         |
| Grade-Level Doors    | (3) 11'5" w x 12'5" h - (1) 10' w x 12' h                    |
| Sprinkler            | No                                                           |
|                      |                                                              |