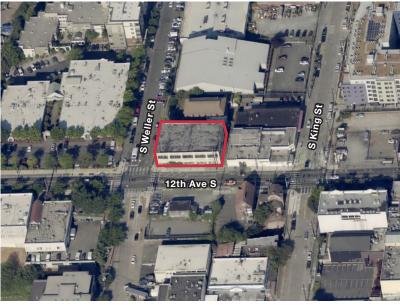

LT     | 1927                                               |
| ADD'L FEATURES | Freight elevator (1,800 lb capacity) & extra power |
| ZONING         | C165                                               |
| PARKING        | Street parking                                     |
| PRICE          | \$5,850,000                                        |



#### MacPherson Leather Building

# **Investment Highlights**



Great owner-user opportunity



Large windows and exposed beam elements



Strong market dynamics of diminished land supply and tightening vacancy rates make the Seattle one of the top ranked investment markets in the nation



Outstanding location with easy access to Interstate 5 and Interstate 90 and within walking distance of the heart of the CBD and Lumen & T-Mobile Field







For Sale

## MacPherson Leather Building

## **Regional Aerial**