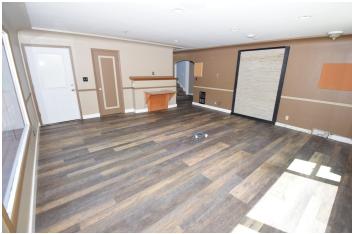

#### PROPERTY OVERVIEW

Prime location contractor yard for sale in Milton. Former fencing company who relocated to a larger facility on Portland Ave in Tacoma. Office bulding is 2,800 SF and yard space is approximately 0.30 acres. Building was recently renovated and has 4 offices, a kitchen, 2 bathrooms, 2 HVAC units upstairs and also a large basement for storage. Great owner user or investment opportunity with tremendous exposure along Pacific Highway. Potential site for the Sound Transit light rail relocation and inquire with Brokers for more information.