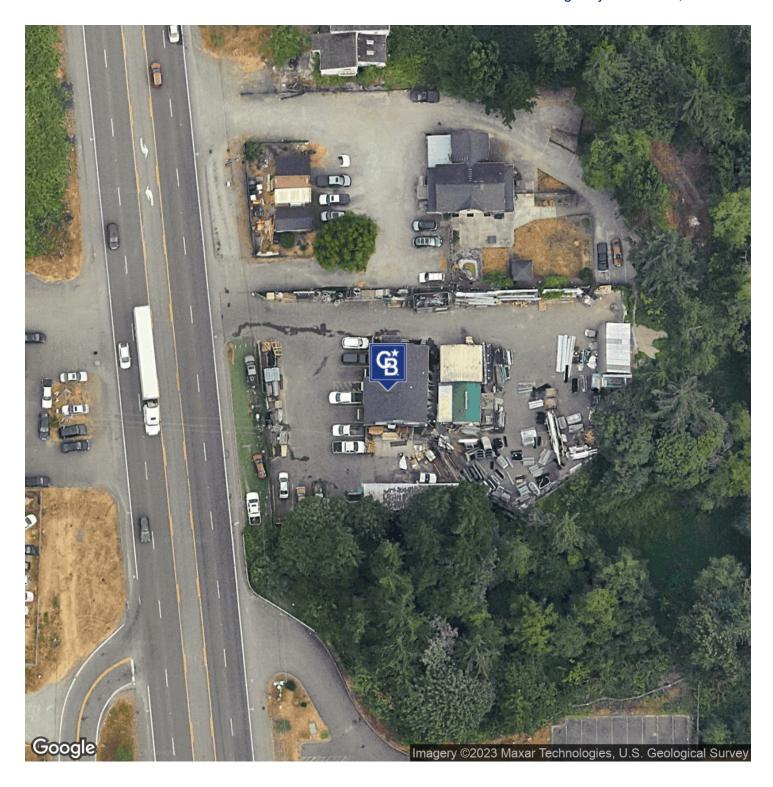

### MILTON CONTRACTOR YARD

7720 Pacific Highway East Milton, WA 98354

#### PROPERTY OVERVIEW

Prime location contractor yard for sale in Milton. Former fencing company who relocated to a larger facility on Portland Ave in Tacoma. Office bulding is 2,800 SF and yard space is approximately 0.30 acres. Building was recently renovated and has 4 offices, a kitchen, 2 bathrooms, 2 HVAC units upstairs and also a large basement for storage. Great owner user or investment opportunity with tremendous exposure along Pacific Highway. Potential site for the Sound Transit light rail relocation and inquire with Brokers for more information.