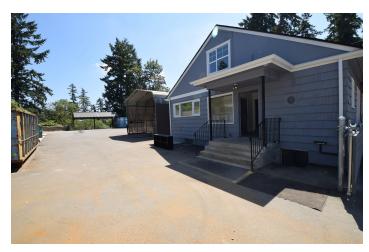

#### PROPERTY OVERVIEW

Prime location contractor yard for sale in Milton. Former fencing company who relocated to a larger facility on Portland Ave in Tacoma. Office bulding is 2,800 SF and yard space is approximately 0.30 acres. Building was recently renovated and has 4 offices, a kitchen, 2 bathrooms, 2 HVAC units upstairs and also a large basement for storage. Great owner user or investment opportunity with tremendous exposure along Pacific Highway. Potential site for the Sound Transit light rail relocation and inquire with Brokers for more information.