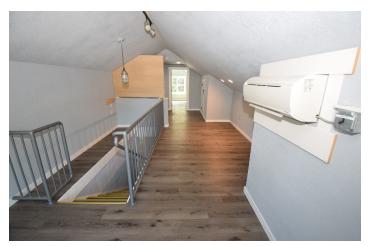

#### PROPERTY OVERVIEW

Prime location contractor yard for sale in Milton. Former fencing company who relocated to a larger facility on Portland Ave in Tacoma. Office bulding is 2,800 SF and yard space is approximately 0.30 acres. Building was recently renovated and has 4 offices, a kitchen, 2 bathrooms, 2 HVAC units upstairs and also a large basement for storage. Great owner user or investment opportunity with tremendous exposure along Pacific Highway. Potential site for the Sound Transit light rail relocation and inquire with Brokers for more information.