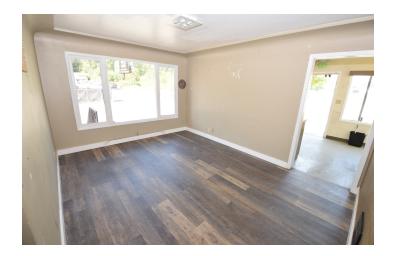

#### PROPERTY OVERVIEW

Prime location contractor yard for sale in Milton. Former fencing company who relocated to a larger facility on Portland Ave in Tacoma. Office bulding is 2,800 SF and yard space is approximately 0.30 acres. Building was recently renovated and has 4 offices, a kitchen, 2 bathrooms, 2 HVAC units upstairs and also a large basement for storage. Great owner user or investment opportunity with tremendous exposure along Pacific Highway. Potential site for the Sound Transit light rail relocation and inquire with Brokers for more information.