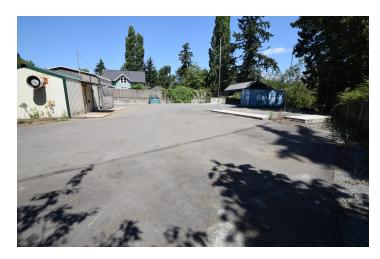

#### PROPERTY OVERVIEW

Prime location contractor yard for sale in Milton. Former fencing company who relocated to a larger facility on Portland Ave in Tacoma. Office bulding is 2,800 SF and yard space is approximately 0.30 acres. Building was recently renovated and has 4 offices, a kitchen, 2 bathrooms, 2 HVAC units upstairs and also a large basement for storage. Great owner user or investment opportunity with tremendous exposure along Pacific Highway. Potential site for the Sound Transit light rail relocation and inquire with Brokers for more information.