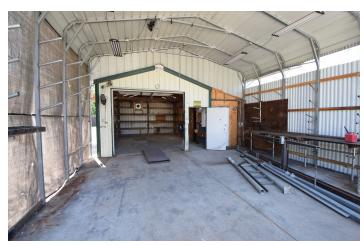

#### PROPERTY OVERVIEW

Prime location contractor yard for sale in Milton. Former fencing company who relocated to a larger facility on Portland Ave in Tacoma. Office bulding is 2,800 SF and yard space is approximately 0.30 acres. Building was recently renovated and has 4 offices, a kitchen, 2 bathrooms, 2 HVAC units upstairs and also a large basement for storage. Great owner user or investment opportunity with tremendous exposure along Pacific Highway. Potential site for the Sound Transit light rail relocation and inquire with Brokers for more information.