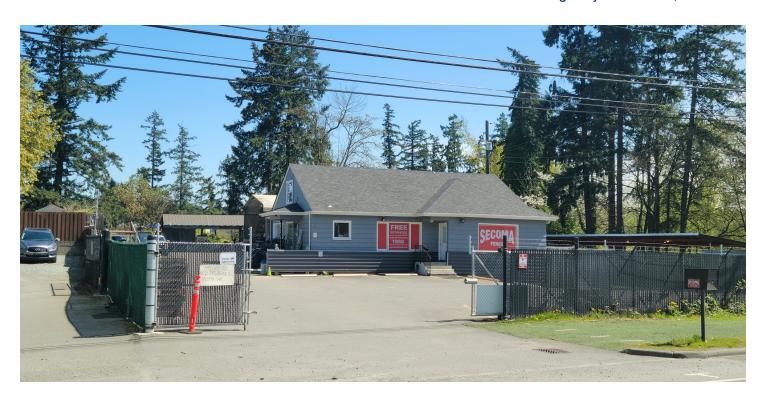

### MILTON CONTRACTOR YARD

7720 Pacific Highway East Milton, WA 98354

#### PROPERTY OVERVIEW

Prime location contractor yard for sale in Milton. Former fencing company who relocated to a larger facility on Portland Ave in Tacoma. Office bulding is 2,800 SF and yard space is approximately 0.30 acres. Building was recently renovated and has 4 offices, a kitchen, 2 bathrooms, 2 HVAC units upstairs and also a large basement for storage. Great owner user or investment opportunity with tremendous exposure along Pacific Highway. Potential site for the Sound Transit light rail relocation and inquire with Brokers for more information.

### **PROPERTY HIGHLIGHTS**

- · Milton zoning allows a variety of uses
- · Great central location
- · Great visibility on Pacific Highway
- · Easy access to the freeways