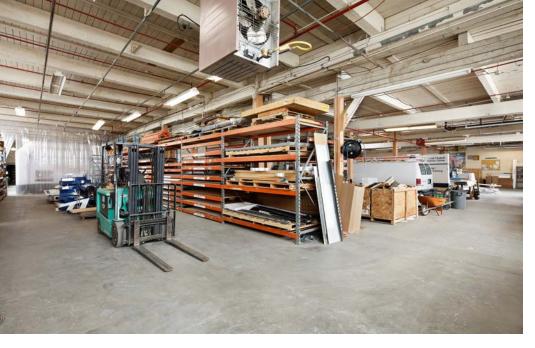

#### **PROPERTY OVERVIEW**

#### **37 S HUDSON BLDG**

37 S HUDSON STREET | SEATTLE, WA

- / 38,412 Total SF
- 6,728 SF of creative brick & beam office space.
- 2,960 SF of temperature control production space/office
- 1,512 SF mezzanine training/conference room.
- 12'-16' clear height
- Loading: 1 Dock; 3 Grade
- Heavy Power 1,800 amps of 240/480 V 3 phase, with track distribution
- Sprinklered
- Abundant street parking
- Available: June 1, 2023
- Asking Monthly Rent: \$1.36 shell; \$1.15 office add-on \$60,000, NNN 2023 Est. (\$6,914 / \$0.18 PSF)
- For sale at \$12,400,000 (\$322.81 PSF)

#### 38,412 TOTAL SF

| 6,728 SF | Creative brick & beam office space             |
|----------|------------------------------------------------|
| 2,960 SF | Temperature controlled production space/office |
| 1,512 SF | Mezzanine training/conference room             |