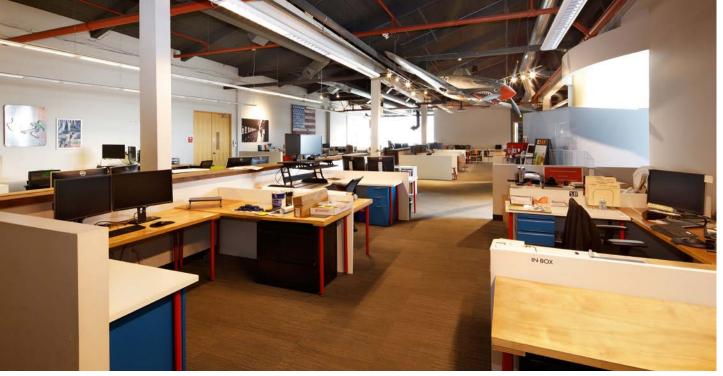

#### **37 S HUDSON BLDG**

37 S HUDSON STREET | SEATTLE, WA

- / 38,412 Total SF
- 6,728 SF of creative brick & beam office space.
- 2,960 SF of temperature control production space/office
- 1,512 SF mezzanine training/conference room.
- 12'-16' clear height
- Loading: 1 Dock; 3 Grade
- Heavy Power 1,800 amps of 240/480 V 3 phase, with track distribution
- Sprinklered
- Abundant street parking
- Available: June 1, 2023
- Asking Monthly Rent: \$1.36 shell; \$1.15 office add-on \$60,000, NNN 2023 Est. (\$6,914 / \$0.18 PSF)
- For sale at \$12,400,000 (\$322.81 PSF)

#### 38,412 TOTAL SF

| 6,728 SF | Creative brick & beam office space             |
|----------|------------------------------------------------|
| 2,960 SF | Temperature controlled production space/office |
| 1,512 SF | Mezzanine training/conference room             |