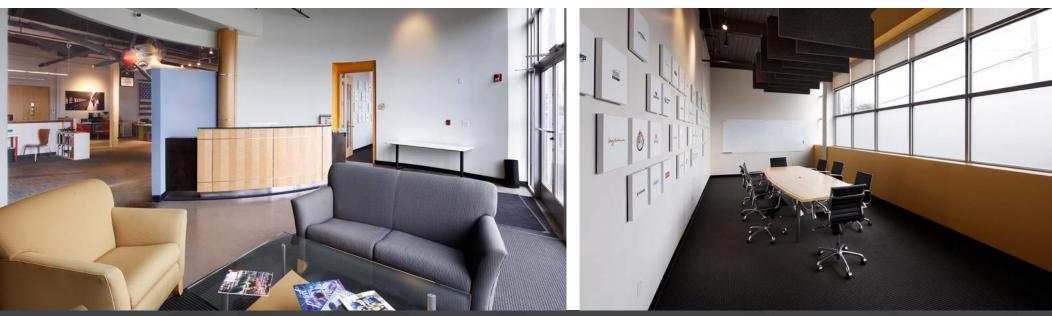

#### **PROPERTY OVERVIEW**

#### **37 S HUDSON BLDG**

37 S HUDSON STREET | SEATTLE, WA

- / 38,412 Total SF
- 6,728 SF of creative brick & beam office space.
- 2,960 SF of temperature control production space/office
- 1,512 SF mezzanine training/conference room.
- 12'-16' clear height
- Loading: 1 Dock; 3 Grade
- Heavy Power 1,800 amps of 240/480 V 3 phase, with track distribution
- Sprinklered
- Abundant street parking
- Available: June 1, 2023
- Asking Monthly Rent: \$1.36 shell; \$1.15 office add-on \$60,000, NNN 2023 Est. (\$6,914 / \$0.18 PSF)
- For sale at \$12,400,000 (\$322.81 PSF)