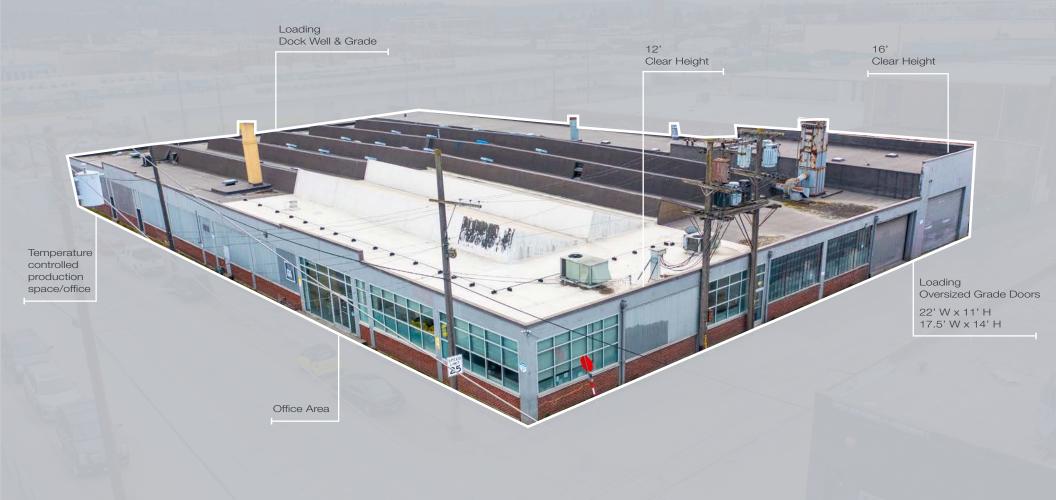

#### **37 S HUDSON BLDG**

37 S HUDSON STREET | SEATTLE, WA

- / 38,412 Total SF
- 6,728 SF of creative brick & beam office space.
- 2,960 SF of temperature control production space/office
- 1,512 SF mezzanine training/conference room.
- 12'-16' clear height
- Loading: 1 Dock; 3 Grade
- Heavy Power 1,800 amps of 240/480 V 3 phase, with track distribution
- Sprinklered
- Abundant street parking
- Available: June 1, 2023
- Asking Monthly Rent: \$1.36 shell; \$1.15 office add-on \$60,000, NNN 2023 Est. (\$6,914 / \$0.18 PSF)
- For sale at \$12,400,000 (\$322.81 PSF)

#### 38,412 TOTAL SF

| 6,728 SF | Creative brick & beam office space             |
|----------|------------------------------------------------|
| 2,960 SF | Temperature controlled production space/office |
| 1,512 SF | Mezzanine training/conference room             |