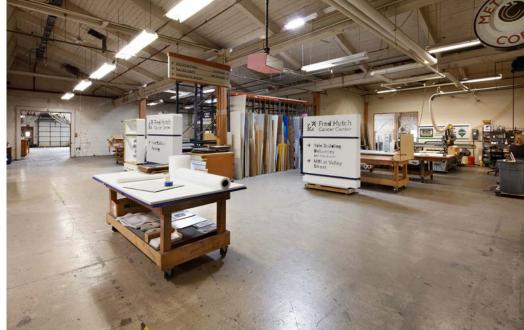

#### **37 S HUDSON BLDG**

37 S HUDSON STREET | SEATTLE, WA

- / 38,412 Total SF
- 6,728 SF of creative brick & beam office space.
- 2,960 SF of temperature control production space/office
- 1,512 SF mezzanine training/conference room.
- 12'-16' clear height
- Loading: 1 Dock; 3 Grade
- Heavy Power 1,800 amps of 240/480 V 3 phase, with track distribution
- Sprinklered
- Abundant street parking
- Available: June 1, 2023
- Asking Monthly Rent: \$1.36 shell; \$1.15 office add-on \$60,000, NNN 2023 Est. (\$6,914 / \$0.18 PSF)
- For sale at \$12,400,000 (\$322.81 PSF)

#### 38,412 TOTAL SF

| 6,728 SF | Creative brick & beam office space             |
|----------|------------------------------------------------|
| 2,960 SF | Temperature controlled production space/office |
| 1,512 SF | Mezzanine training/conference room             |