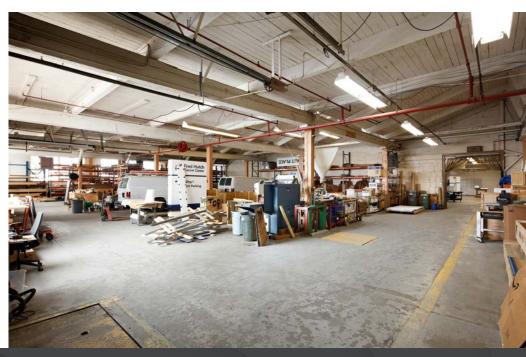

#### **PROPERTY OVERVIEW**

#### **37 S HUDSON BLDG**

37 S HUDSON STREET | SEATTLE, WA

- / 38,412 Total SF
- 6,728 SF of creative brick & beam office space.
- 2,960 SF of temperature control production space/office
- 1,512 SF mezzanine training/conference room.
- 12'-16' clear height
- Loading: 1 Dock; 3 Grade
- Heavy Power 1,800 amps of 240/480 V 3 phase, with track distribution
- Sprinklered
- Abundant street parking
- Available: June 1, 2023
- Asking Monthly Rent: \$1.36 shell; \$1.15 office add-on \$60,000, NNN 2023 Est. (\$6,914 / \$0.18 PSF)
- For sale at \$12,400,000 (\$322.81 PSF)

#### 38,412 TOTAL SF

| 6,728 SF | Creative brick & beam office space             |
|----------|------------------------------------------------|
| 2,960 SF | Temperature controlled production space/office |
| 1,512 SF | Mezzanine training/conference room             |