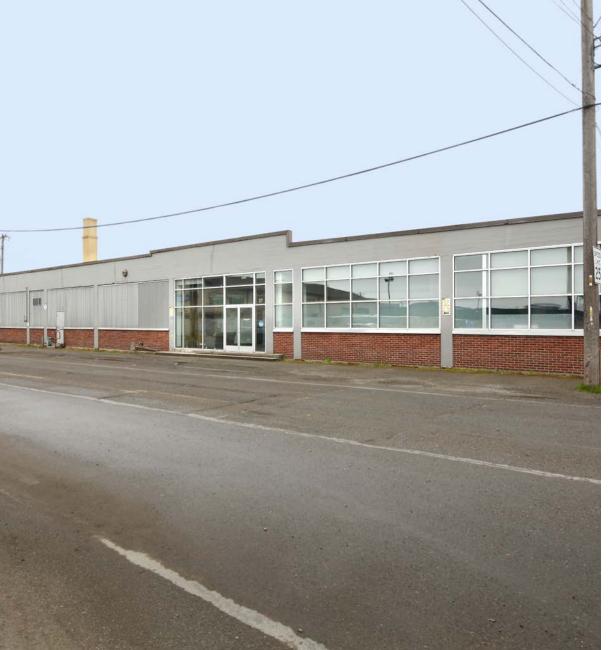

#### **37 S HUDSON BLDG**

37 S HUDSON STREET | SEATTLE, WA

- / 38,412 Total SF
- 6,728 SF of creative brick & beam office space.
- 2,960 SF of temperature control production space/office
- 1,512 SF mezzanine training/conference room.
- 12'-16' clear height
- Loading: 1 Dock; 3 Grade
- Heavy Power 1,800 amps of 240/480 V 3 phase, with track distribution
- Sprinklered
- Abundant street parking
- Available: June 1, 2023
- Asking Monthly Rent: \$1.36 shell; \$1.15 office add-on \$60,000, NNN 2023 Est. (\$6,914 / \$0.18 PSF)
- For sale at \$12,400,000 (\$322.81 PSF)