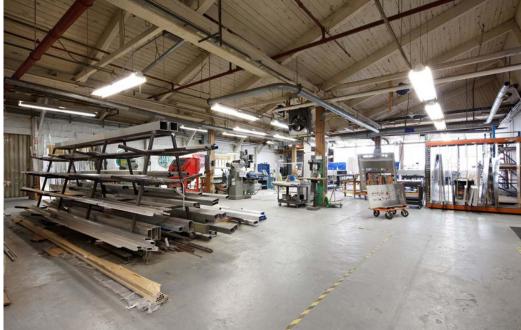

#### **PROPERTY OVERVIEW**

#### **37 S HUDSON BLDG**

37 S HUDSON STREET | SEATTLE, WA

- / 38,412 Total SF
- 6,728 SF of creative brick & beam office space.
- 2,960 SF of temperature control production space/office
- 1,512 SF mezzanine training/conference room.
- 12'-16' clear height
- Loading: 1 Dock; 3 Grade
- Heavy Power 1,800 amps of 240/480 V 3 phase, with track distribution
- Sprinklered
- Abundant street parking
- Available: June 1, 2023
- Asking Monthly Rent: \$1.36 shell; \$1.15 office add-on \$60,000, NNN 2023 Est. (\$6,914 / \$0.18 PSF)
- For sale at \$12,400,000 (\$322.81 PSF)

#### 38,412 TOTAL SF

| 6,728 SF | Creative brick & beam office space             |
|----------|------------------------------------------------|
| 2,960 SF | Temperature controlled production space/office |
| 1,512 SF | Mezzanine training/conference room             |