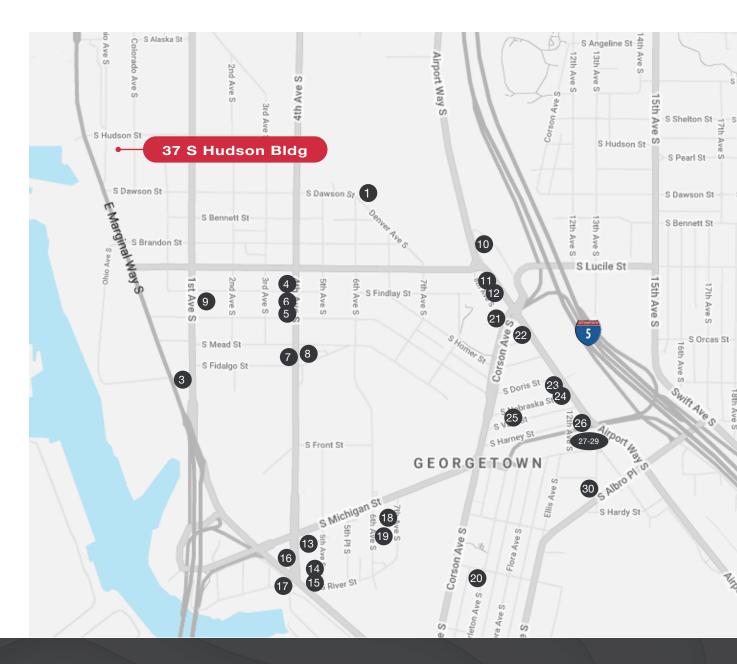

#### **AMENITIES NEARBY**

- 1. Georgetown Brewing
- 2. LECT's Soup Stop
- 3. Jack in the Box
- 4. Pho Sriracha
- 5. Marco Polo Bar & Grill
- 6. Subway
- 7. Lucky Chinese
- 8. The Dog House Bar & Grill
- 9. Slim's Last Chance
- 10. Elysian Taproom
- 11. Georgetown Liquor Company
- 12. Donburi Station Seattle
- 13. I Luv Teriyaki
- 14. Katsu Burger
- 15. SODO Chicken
- 16. Mikou Teriyaki
- 17. Matt's Famous Chili Dogs
- 18. Starbucks
- 19. Cakes of Paradise Bakery
- 20. Deep Sea Sugar & Salt
- 21. The Corson Building
- 22. BOPBOX
- 23. Fonda La Catrina
- 24. Jules Maes Saloon
- 25. Jellyfish Brewing Company
- 26. Matcha Man Ice Cream & Taiyaki
- 27. Lorena's Kitchen
- 28. Ciudad
- 29. Mezzanotte
- 30. Hangar Cafe