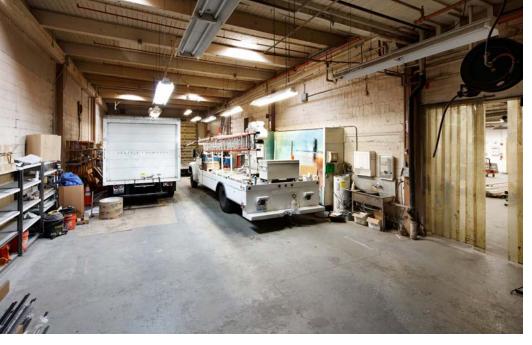

#### **37 S HUDSON BLDG**

37 S HUDSON STREET | SEATTLE, WA

- / 38,412 Total SF
- 6,728 SF of creative brick & beam office space.
- 2,960 SF of temperature control production space/office
- 1,512 SF mezzanine training/conference room.
- 12'-16' clear height
- Loading: 1 Dock; 3 Grade
- Heavy Power 1,800 amps of 240/480 V 3 phase, with track distribution
- Sprinklered
- Abundant street parking
- Available: June 1, 2023
- Asking Monthly Rent: \$1.36 shell; \$1.15 office add-on \$60,000, NNN 2023 Est. (\$6,914 / \$0.18 PSF)
- For sale at \$12,400,000 (\$322.81 PSF)

#### 38,412 TOTAL SF

| 6,728 SF | Creative brick & beam office space             |
|----------|------------------------------------------------|
| 2,960 SF | Temperature controlled production space/office |
| 1,512 SF | Mezzanine training/conference room             |