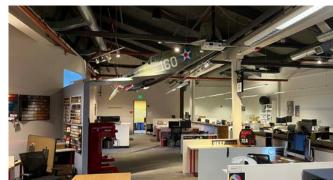

#### **37 S HUDSON BLDG**

37 S HUDSON STREET | SEATTLE, WA

- / 38,412 Total SF
- 6,728 SF of creative brick & beam office space.
- 2,960 SF of temperature control production space/office
- 1,512 SF mezzanine training/conference room.
- 12'-16' clear height
- Loading: 1 Dock; 3 Grade
- Heavy Power 1,800 amps of 240/480 V 3 phase, with track distribution
- Sprinklered
- Abundant street parking
- Available: June 1, 2023
- Asking Monthly Rent: \$1.36 shell; \$1.15 office add-on \$60,000, NNN 2023 Est. (\$6,914 / \$0.18 PSF)
- For sale at \$12,400,000 (\$322.81 PSF)

#### 38,412 TOTAL SF

| 6,728 SF | Creative brick & beam office space             |
|----------|------------------------------------------------|
| 2,960 SF | Temperature controlled production space/office |
| 1,512 SF | Mezzanine training/conference room             |