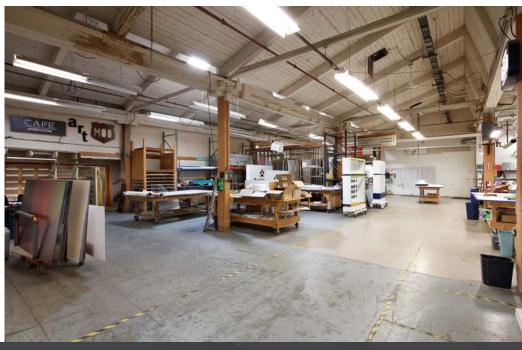

#### **PROPERTY OVERVIEW**

#### **37 S HUDSON BLDG**

37 S HUDSON STREET | SEATTLE, WA

- / 38,412 Total SF
- 6,728 SF of creative brick & beam office space.
- 2,960 SF of temperature control production space/office
- 1,512 SF mezzanine training/conference room.
- 12'-16' clear height
- Loading: 1 Dock; 3 Grade
- Heavy Power 1,800 amps of 240/480 V 3 phase, with track distribution
- Sprinklered
- Abundant street parking
- Available: June 1, 2023
- Asking Monthly Rent: \$1.36 shell; \$1.15 office add-on \$60,000, NNN 2023 Est. (\$6,914 / \$0.18 PSF)
- For sale at \$12,400,000 (\$322.81 PSF)

#### 38,412 TOTAL SF

| 6,728 SF | Creative brick & beam office space             |
|----------|------------------------------------------------|
| 2,960 SF | Temperature controlled production space/office |
| 1,512 SF | Mezzanine training/conference room             |