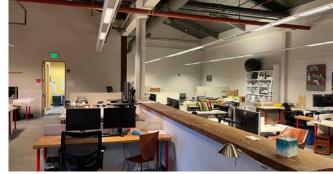

#### **37 S HUDSON BLDG**

37 S HUDSON STREET | SEATTLE, WA

- / 38,412 Total SF
- 6,728 SF of creative brick & beam office space.
- 2,960 SF of temperature control production space/office
- 1,512 SF mezzanine training/conference room.
- 12'-16' clear height
- Loading: 1 Dock; 3 Grade
- Heavy Power 1,800 amps of 240/480 V 3 phase, with track distribution
- Sprinklered
- Abundant street parking
- Available: June 1, 2023
- Asking Monthly Rent: \$1.36 shell; \$1.15 office add-on \$60,000, NNN 2023 Est. (\$6,914 / \$0.18 PSF)
- For sale at \$12,400,000 (\$322.81 PSF)

#### 38,412 TOTAL SF

| 6,728 SF | Creative brick & beam office space             |
|----------|------------------------------------------------|
| 2,960 SF | Temperature controlled production space/office |
| 1,512 SF | Mezzanine training/conference room             |