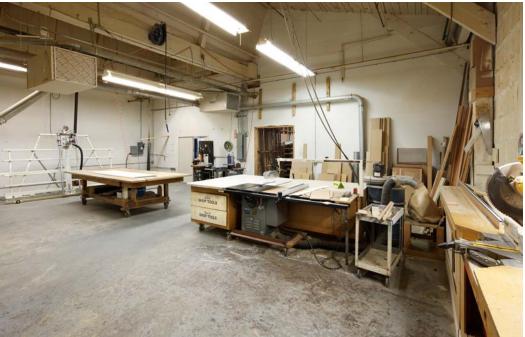

#### **PROPERTY OVERVIEW**

#### **37 S HUDSON BLDG**

37 S HUDSON STREET | SEATTLE, WA

- / 38,412 Total SF
- 6,728 SF of creative brick & beam office space.
- 2,960 SF of temperature control production space/office
- 1,512 SF mezzanine training/conference room.
- 12'-16' clear height
- Loading: 1 Dock; 3 Grade
- Heavy Power 1,800 amps of 240/480 V 3 phase, with track distribution
- Sprinklered
- Abundant street parking
- Available: June 1, 2023
- Asking Monthly Rent: \$1.36 shell; \$1.15 office add-on \$60,000, NNN 2023 Est. (\$6,914 / \$0.18 PSF)
- For sale at \$12,400,000 (\$322.81 PSF)

#### 38,412 TOTAL SF

| 6,728 SF | Creative brick & beam office space             |
|----------|------------------------------------------------|
| 2,960 SF | Temperature controlled production space/office |
| 1,512 SF | Mezzanine training/conference room             |