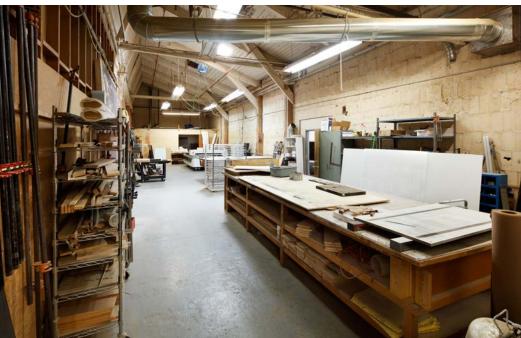

#### **37 S HUDSON BLDG**

37 S HUDSON STREET | SEATTLE, WA

- / 38,412 Total SF
- 6,728 SF of creative brick & beam office space.
- 2,960 SF of temperature control production space/office
- 1,512 SF mezzanine training/conference room.
- 12'-16' clear height
- Loading: 1 Dock; 3 Grade
- Heavy Power 1,800 amps of 240/480 V 3 phase, with track distribution
- Sprinklered
- Abundant street parking
- Available: June 1, 2023
- Asking Monthly Rent: \$1.36 shell; \$1.15 office add-on \$60,000, NNN 2023 Est. (\$6,914 / \$0.18 PSF)
- For sale at \$12,400,000 (\$322.81 PSF)

#### 38,412 TOTAL SF

| 6,728 SF | Creative brick & beam office space             |
|----------|------------------------------------------------|
| 2,960 SF | Temperature controlled production space/office |
| 1,512 SF | Mezzanine training/conference room             |