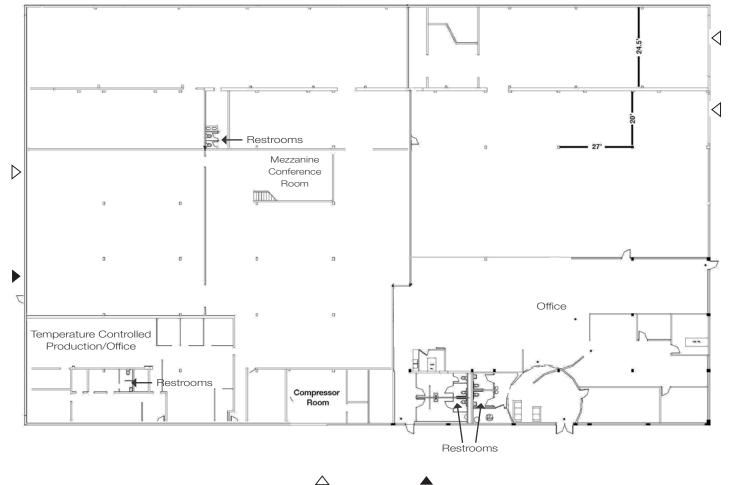

#### **AVAILABLILITY**

#### 38,412 TOTAL SF

| 6,728 SF | Creative brick & beam office space             |
|----------|------------------------------------------------|
| 2,960 SF | Temperature controlled production space/office |
| 1,512 SF | Mezzanine training/conference room             |

## FLOOR PLAN

A

∆ Grade Door

Dock Door

FLOOR PLAN 38,412 Total SF