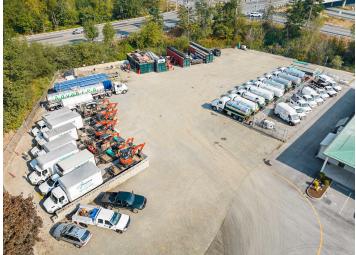

The property consists of two parcels, is fully fenced with electric entry gates, new asphalt parking lot, and state-of-the-art signage with direct HWY 18 exposure (over 86,300 CPD).

- State-of-the-art signage with direct HWY 18 exposure
- Upgraded LED interior & exterior lighting
- Sprinkler system
- 3-phase 200 amp (8 separate electric panels)
- Multiple high bay doors
- Vent system for machining
- Fully fenced with electric entry gates
- New asphalt parking lot