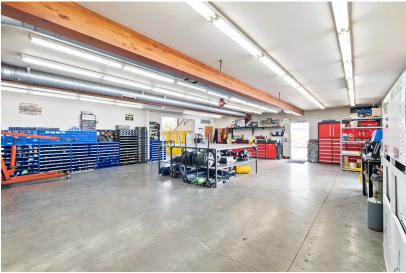

## **PICTURES**

### 1602 WEST VALLEY HIGHWAY SOUTH

#### **PROPERTY OVERVIEW**

12,000 SF retail building on 2.34 AC just off Hwy-167 in Auburn! This quality building features metal roofing, upgraded LED interior & exterior lighting, sprinkler system, 3-phase 200 amp (8 separate electric panels), high bay doors, vent system for machining, multiple zoned HVAC, offices w/classy window fronts, training room & conference rooms, professional restrooms for the public, & loaded w/ added features.

- State-of-the-art signage with direct HWY 18 exposure
- Upgraded LED interior & exterior lighting
- Sprinkler system
- 3-phase 200 amp (8 separate electric panels)
- Multiple high bay doors
- Vent system for machining
- Fully fenced with electric entry gates
- New asphalt parking lot