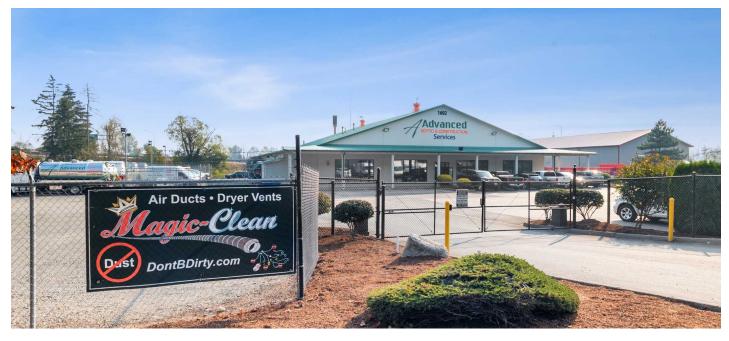

#### **PROPERTY OVERVIEW**

12,000 SF retail building on 2.34 AC just off Hwy-167 in Auburn! This quality building features metal roofing, upgraded LED interior & exterior lighting, sprinkler system, 3-phase 200 amp (8 separate electric panels), high bay doors, vent system for machining, multiple zoned HVAC, offices w/classy window fronts, training room & conference rooms, professional restrooms for the public, & loaded w/ added features.

The property consists of two parcels, is fully fenced with electric entry gates, new asphalt parking lot, and state-of-the-art signage with direct HWY 18 exposure (over 86,300 CPD).

- State-of-the-art signage with direct HWY 18 exposure
- Upgraded LED interior & exterior lighting
- Sprinkler system
- 3-phase 200 amp (8 separate electric panels)
- Multiple high bay doors
- Vent system for machining
- Fully fenced with electric entry gates
- New asphalt parking lot