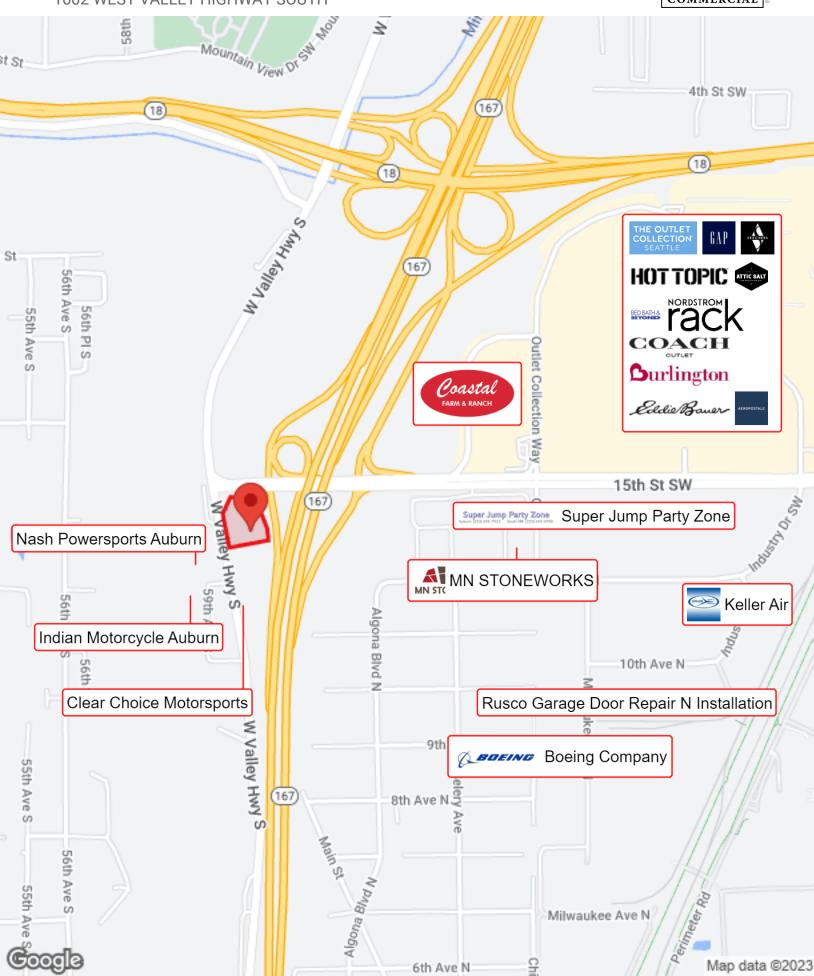

entry gates
- New asphalt parking lot



#### KELLER WILLIAMS COMMERCIAL

1011 E Main, Suite 420 Puyallup, WA 98372

KW COMMERCIAL

Commercial Broker 0: (253) 606-6332 C: (253) 606-6332 force10commercial@gmail.com

JOEY SOLLER

## **PICTURES**

### 1602 WEST VALLEY HIGHWAY SOUTH



















## KELLER WILLIAMS COMMERCIAL 1011 E Main, Suite 420 Puyallup, WA 98372

**KW** COMMERCIAL

#### **JOEY SOLLER**

Commercial Broker O: (253) 606-6332 C: (253) 606-6332 force10commercial@gmail.com





## **LOCATION MAPS**

#### 1602 WEST VALLEY HIGHWAY SOUTH







# KELLER WILLIAMS COMMERCIAL 1011 E Main, Suite 420 Puyallup, WA 98372



#### **JOEY SOLLER**

Commercial Broker 0: (253) 606-6332 C: (253) 606-6332 force10commercial@gmail.com

## **BUSINESS MAP**

1602 WEST VALLEY HIGHWAY SOUTH





## **REGIONAL MAP**

#### 1602 WEST VALLEY HIGHWAY SOUTH





## **KELLER WILLIAMS COMMERCIAL** 1011 E Main, Suite 420 Puyallup, WA 98372

KW COMMERCIAL

**JOEY SOLLER** 

Commercial Broker 0: (253) 606-6332 C: (253) 606-6332 force10commercial@gmail.com

### **DEMOGRAPHICS**

#### 1602 WEST VALLEY HIGHWAY SOUTH





**KELLER WILLIAMS COMMERCIAL** 

1011 E Main, Suite 420 Puyallup, WA 98372

Hawaiian

Hispanic

Multi-Racial



**JOEY SOLLER** 

1,115

12,319

21,140

23

374

700

Commercial Broker
0: (253) 606-6332
C: (253) 606-6332
force10commercial@gmail.com

2,847

30,785

54,598

Owner Occupied

Renter Occupied

Vacant

976

197

66

15,554

11.626

1,833

44,547

30.601

4,927