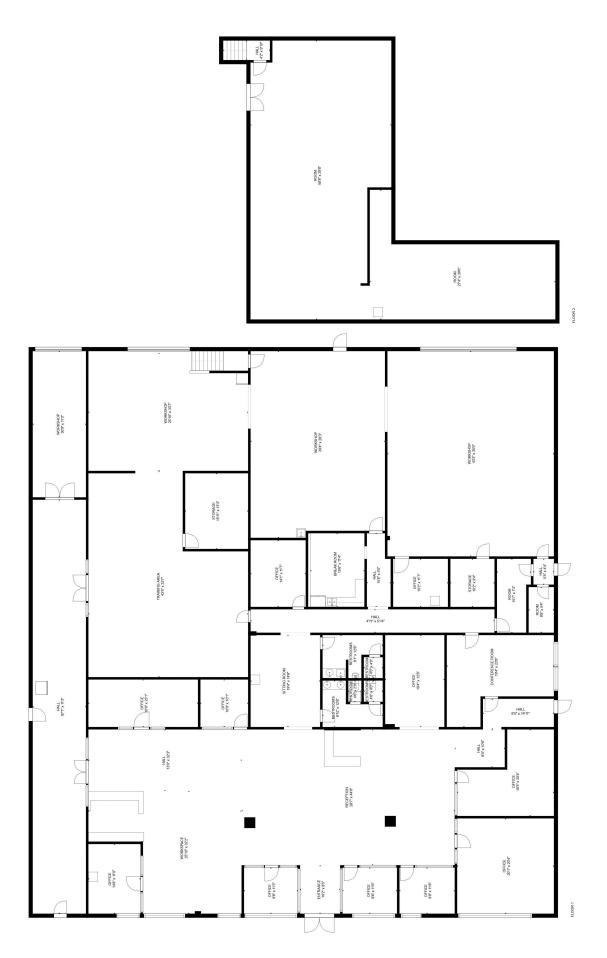

#### **OFFERING SUMMARY**

| PRICE:      | \$8,000,000 |
|-------------|-------------|
| BUILDING SE | 12 000      |

**PRICE / SF:** \$666.67

LOT SIZE: 2.78 Acres

**OFFICE SF:** 6,508

WAREHOUSE SF: 5,492

FLOORS: 2

GRADE DOORS: 3

HVAC: Forced Air

POWER: Phase 3, 200 amp

**OUTSIDE STORAGE**: Yes

YARD: Fenced

YEAR BUILT: 1988

RENOVATED: 2000

#### **PROPERTY OVERVIEW**

12,000 SF retail building on 2.34 AC just off Hwy-167 in Auburn! This quality building features metal roofing, upgraded LED interior & exterior lighting, sprinkler system, 3-phase 200 amp (8 separate electric panels), high bay doors, vent system for machining, multiple zoned HVAC, offices w/classy window fronts, training room & conference rooms, professional restrooms for the public, & loaded w/ added features.