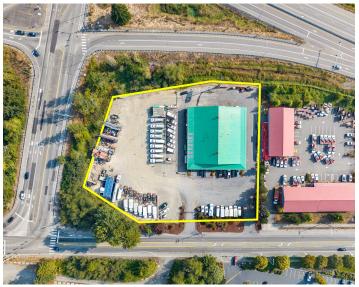

#### **OFFERING SUMMARY**

| PRICE:      | \$8,000,000 |
|-------------|-------------|
| BUILDING SE | 12 000      |

**PRICE / SF:** \$666.67

LOT SIZE: 2.78 Acres

**OFFICE SF:** 6,508

WAREHOUSE SF: 5,492

FLOORS: 2

GRADE DOORS: 3

HVAC: Forced Air

POWER: Phase 3, 200 amp

**OUTSIDE STORAGE**: Yes

YARD: Fenced

YEAR BUILT: 1988

RENOVATED: 2000

#### **PROPERTY OVERVIEW**

12,000 SF retail building on 2.34 AC just off Hwy-167 in Auburn! This quality building features metal roofing, upgraded LED interior & exterior lighting, sprinkler system, 3-phase 200 amp (8 separate electric panels), high bay doors, vent system for machining, multiple zoned HVAC, offices w/classy window fronts, training room & conference rooms, professional restrooms for the public, & loaded w/ added features.

The property consists of two parcels, is fully fenced with electric entry gates, new asphalt parking lot, and state-of-the-art signage with direct HWY 18 exposure (over 86,300 CPD).

#### LOCATION INFORMATION

W Valley Hwy Access:

1602 West Valley Highway Street Address:

South

City, State, Zip Auburn, WA 98001

APN: 2321049036, 2321049035

County: Kina Market: Auburn

Signal Intersection: Yes

Traffic Count: 86,309 (Hwy-167)

Utilities: Water / Gas / Power / Sewer

Zoning: C3

Located in the city of Auburn, C-3 Heavy Commercial Zone. The intent of C-3 is to allow for medium to high-intensity uses consisting of a wide range of retail, commercial, entertainment, offices, services, & professional uses.

Excellent visibility from Highway 167 which averages approximately 86,300 CPD as well as W Valley Hwy, which gets around 14,000 CPD. Easy access to both Hwy-167 & Hwy-18, which links up to I-5, and only minutes from The Outlet Collection.

- State-of-the-art signage with direct HWY 18 exposure
- Upgraded LED interior & exterior lighting
- Sprinkler system
- 3-phase 200 amp (8 separate electric panels)
- Multiple high bay doors
- Vent system for machining
- Fully fenced with electric entry gates
- New asphalt parking lot