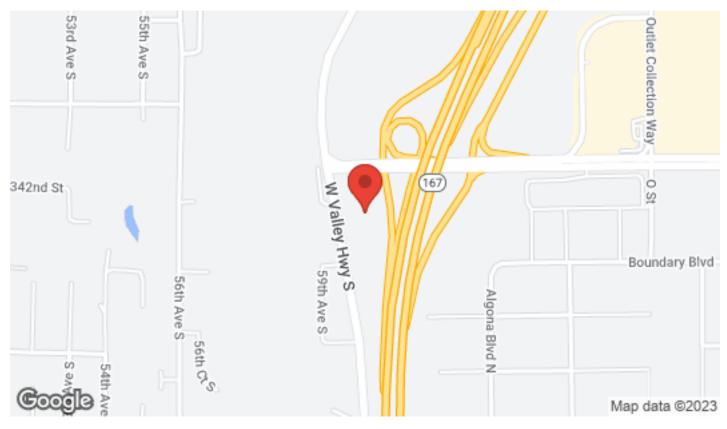

## **BUSINESS MAP**

1602 WEST VALLEY HIGHWAY SOUTH

#### LOCATION INFORMATION

W Valley Hwy Access:

1602 West Valley Highway Street Address:

South

City, State, Zip Auburn, WA 98001

APN: 2321049036, 2321049035

County: Kina Market: Auburn

Signal Intersection: Yes

Traffic Count: 86,309 (Hwy-167)

Utilities: Water / Gas / Power / Sewer

Zoning: C3

Located in the city of Auburn, C-3 Heavy Commercial Zone. The intent of C-3 is to allow for medium to high-intensity uses consisting of a wide range of retail, commercial, entertainment, offices, services, & professional uses.

Excellent visibility from Highway 167 which averages approximately 86,300 CPD as well as W Valley Hwy, which gets around 14,000 CPD. Easy access to both Hwy-167 & Hwy-18, which links up to I-5, and only minutes from The Outlet Collection.