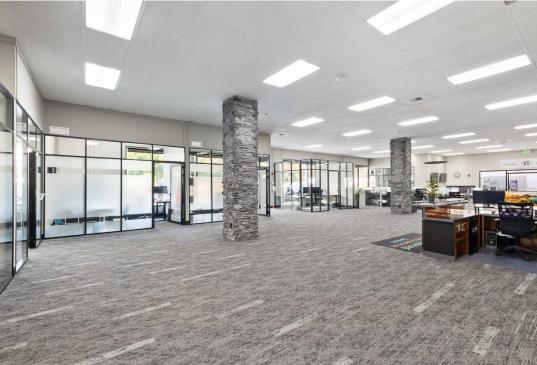

## **PICTURES**

### 1602 WEST VALLEY HIGHWAY SOUTH

#### **PROPERTY OVERVIEW**

12,000 SF retail building on 2.34 AC just off Hwy-167 in Auburn! This quality building features metal roofing, upgraded LED interior & exterior lighting, sprinkler system, 3-phase 200 amp (8 separate electric panels), high bay doors, vent system for machining, multiple zoned HVAC, offices w/classy window fronts, training room & conference rooms, professional restrooms for the public, & loaded w/ added features.