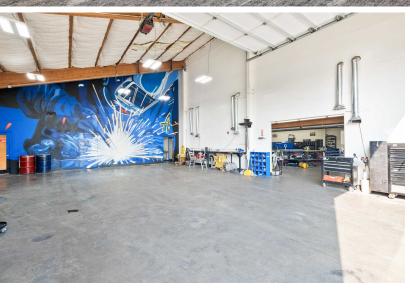

## **PICTURES**

### 1602 WEST VALLEY HIGHWAY SOUTH

#### **PROPERTY OVERVIEW**

12,000 SF retail building on 2.34 AC just off Hwy-167 in Auburn! This quality building features metal roofing, upgraded LED interior & exterior lighting, sprinkler system, 3-phase 200 amp (8 separate electric panels), high bay doors, vent system for machining, multiple zoned HVAC, offices w/classy window fronts, training room & conference rooms, professional restrooms for the public, & loaded w/ added features.

- State-of-the-art signage with direct HWY 18 exposure
- Upgraded LED interior & exterior lighting
- Sprinkler system
- 3-phase 200 amp (8 separate electric panels)
- Multiple high bay doors
- Vent system for machining
- Fully fenced with electric entry gates
- New asphalt parking lot