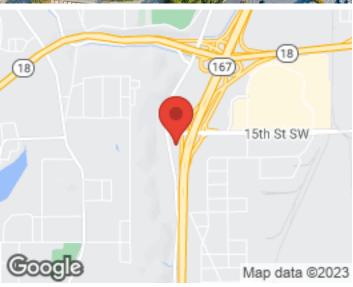

#### LOCATION INFORMATION

W Valley Hwy Access:

1602 West Valley Highway Street Address:

South

City, State, Zip Auburn, WA 98001

APN: 2321049036, 2321049035

County: Kina Market: Auburn

Signal Intersection: Yes

Traffic Count: 86,309 (Hwy-167)

Utilities: Water / Gas / Power / Sewer

Zoning: C3

Located in the city of Auburn, C-3 Heavy Commercial Zone. The intent of C-3 is to allow for medium to high-intensity uses consisting of a wide range of retail, commercial, entertainment, offices, services, & professional uses.

Excellent visibility from Highway 167 which averages approximately 86,300 CPD as well as W Valley Hwy, which gets around 14,000 CPD. Easy access to both Hwy-167 & Hwy-18, which links up to I-5, and only minutes from The Outlet Collection.

## **BUSINESS MAP**

1602 WEST VALLEY HIGHWAY SOUTH

## **REGIONAL MAP**