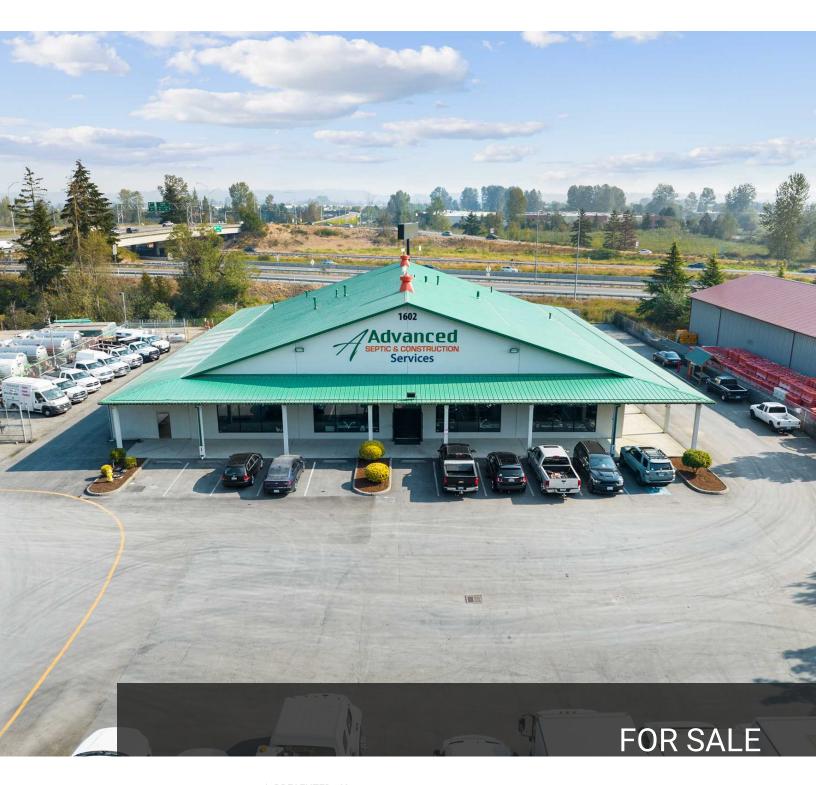

#### **PROPERTY OVERVIEW**

12,000 SF retail building on 2.34 AC just off Hwy-167 in Auburn! This quality building features metal roofing, upgraded LED interior & exterior lighting, sprinkler system, 3-phase 200 amp (8 separate electric panels), high bay doors, vent system for machining, multiple zoned HVAC, offices w/classy window fronts, training room & conference rooms, professional restrooms for the public, & loaded w/ added features.

The property consists of two parcels, is fully fenced with electric entry gates, new asphalt parking lot, and state-of-the-art signage with direct HWY 18 exposure (over 86,300 CPD).

Excellent visibility from Highway 167 which averages approximately 86,300 CPD as well as W Valley Hwy, which gets around 14,000 CPD. Easy access to both Hwy-167 & Hwy-18, which links up to I-5, and only minutes from The Outlet Collection.