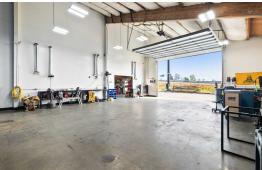

#### **PROPERTY OVERVIEW**

12,000 SF retail building on 2.34 AC just off Hwy-167 in Auburn! This quality building features metal roofing, upgraded LED interior & exterior lighting, sprinkler system, 3-phase 200 amp (8 separate electric panels), high bay doors, vent system for machining, multiple zoned HVAC, offices w/classy window fronts, training room & conference rooms, professional restrooms for the public, & loaded w/ added features.

- State-of-the-art signage with direct HWY 18 exposure
- Upgraded LED interior & exterior lighting
- Sprinkler system
- 3-phase 200 amp (8 separate electric panels)
- Multiple high bay doors
- Vent system for machining
- Fully fenced with electric entry gates
- New asphalt parking lot

## **PICTURES**