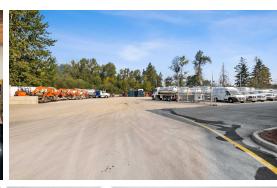

## **PICTURES**

### 1602 WEST VALLEY HIGHWAY SOUTH

#### **PROPERTY OVERVIEW**

12,000 SF retail building on 2.34 AC just off Hwy-167 in Auburn! This quality building features metal roofing, upgraded LED interior & exterior lighting, sprinkler system, 3-phase 200 amp (8 separate electric panels), high bay doors, vent system for machining, multiple zoned HVAC, offices w/classy window fronts, training room & conference rooms, professional restrooms for the public, & loaded w/ added features.

The property consists of two parcels, is fully fenced with electric entry gates, new asphalt parking lot, and state-of-the-art signage with direct HWY 18 exposure (over 86,300 CPD).

- State-of-the-art signage with direct HWY 18 exposure
- Upgraded LED interior & exterior lighting
- Sprinkler system
- 3-phase 200 amp (8 separate electric panels)
- Multiple high bay doors
- Vent system for machining
- Fully fenced with electric entry gates
- New asphalt parking lot