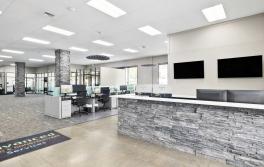

## **PICTURES**

### 1602 WEST VALLEY HIGHWAY SOUTH

#### **PROPERTY OVERVIEW**

12,000 SF retail building on 2.34 AC just off Hwy-167 in Auburn! This quality building features metal roofing, upgraded LED interior & exterior lighting, sprinkler system, 3-phase 200 amp (8 separate electric panels), high bay doors, vent system for machining, multiple zoned HVAC, offices w/classy window fronts, training room & conference rooms, professional restrooms for the public, & loaded w/ added features.