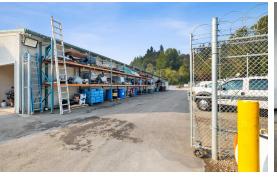

#### **PROPERTY OVERVIEW**

12,000 SF retail building on 2.34 AC just off Hwy-167 in Auburn! This quality building features metal roofing, upgraded LED interior & exterior lighting, sprinkler system, 3-phase 200 amp (8 separate electric panels), high bay doors, vent system for machining, multiple zoned HVAC, offices w/classy window fronts, training room & conference rooms, professional restrooms for the public, & loaded w/ added features.

- State-of-the-art signage with direct HWY 18 exposure
- Upgraded LED interior & exterior lighting
- Sprinkler system
- 3-phase 200 amp (8 separate electric panels)
- Multiple high bay doors
- Vent system for machining
- Fully fenced with electric entry gates
- New asphalt parking lot

## **PICTURES**