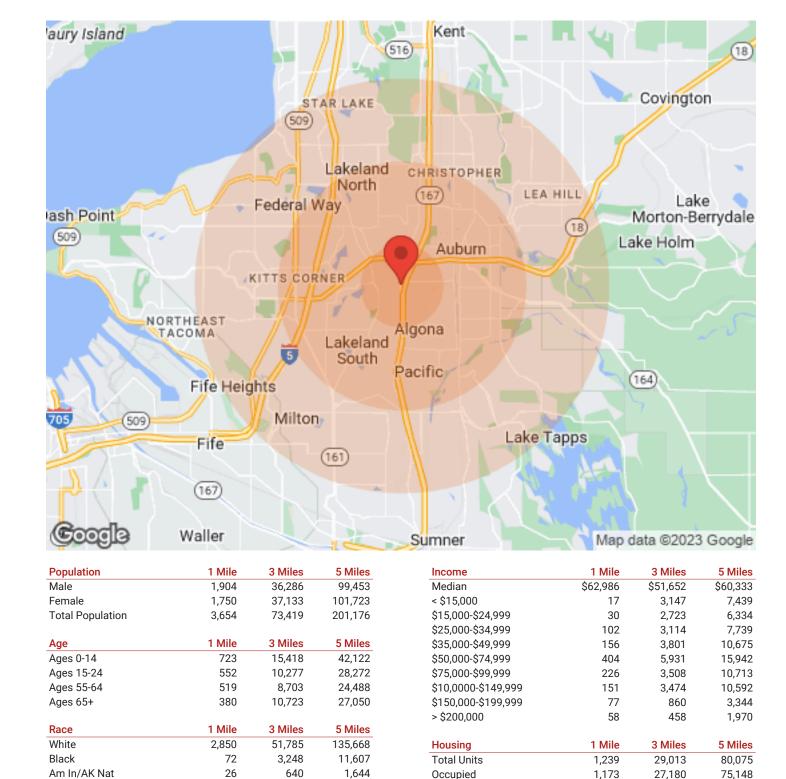

### **DEMOGRAPHICS**

#### 1602 WEST VALLEY HIGHWAY SOUTH

**KELLER WILLIAMS COMMERCIAL** 

1011 E Main, Suite 420 Puyallup, WA 98372

Hawaiian

Hispanic

Multi-Racial

**JOEY SOLLER** 

1,115

12,319

21,140

23

374

700

Commercial Broker
0: (253) 606-6332
C: (253) 606-6332
force10commercial@gmail.com

2,847

30,785

54,598

Owner Occupied

Renter Occupied

Vacant

976

197

66

15,554

11.626

1,833

44,547

30.601

4,927