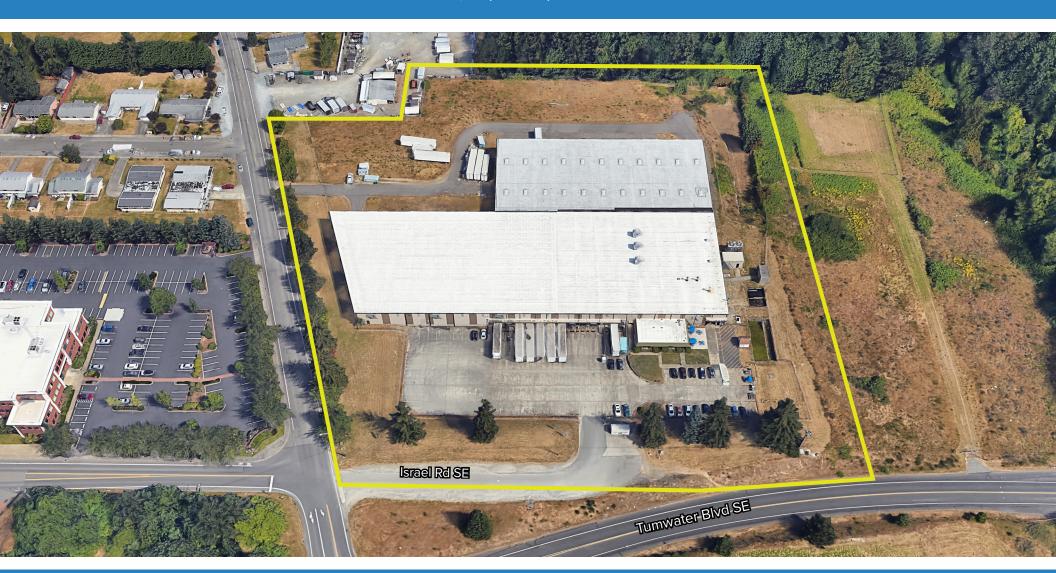

# FOR SALE

# 600 Israel Road SE | Tumwater, WA \$11,000,000

### **BUILDING DETAILS**

#### **BUILDING SIZE**

109,660 SF (1,850 SF Office)

#### **LOADING**

11 Dock High Doors

3 Grade Level Doors

#### **CLEAR HEIGHT**

20'

#### **TOTAL SIZE**

Approx. 9.04 Acres (393,782 SF)

#### **POWER**

1,600 amps of 277/480V, 3-Phase Power

#### **ZONING**

City of Tumwater - Light Industrial

## **PROPERTY HIGHLIGHTS**

- Available immediately for occupancy
- Access to I-5
- · Fenced and secured
- Trailer parking
- Onsite air compressors
- Floor drains