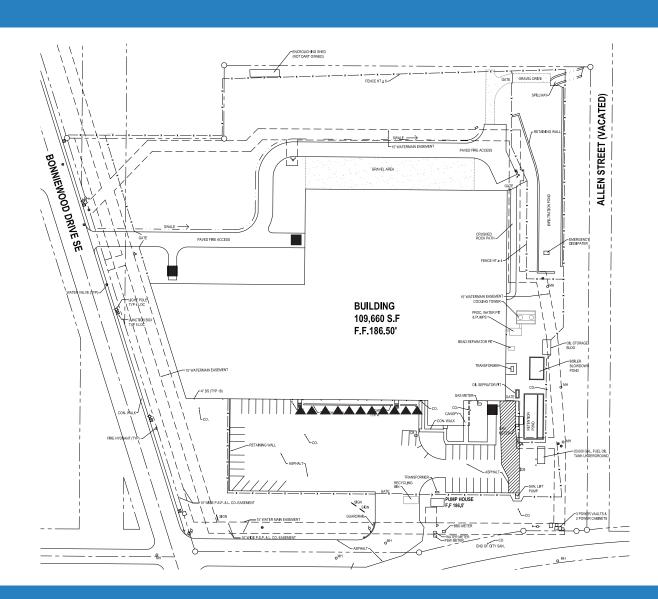

# FOR SALE

# 600 Israel Road SE | Tumwater, WA \$11,000,000



## FOR SALE

### 600 Israel Road SE | Tumwater, WA



### **BUILDING DETAILS**

#### **BUILDING SIZE**

109,660 SF (1,850 SF Office)

#### **LOADING**

11 Dock High Doors

3 Grade Level Doors

#### **CLEAR HEIGHT**

20'

#### **TOTAL SIZE**

Approx. 9.04 Acres (393,782 SF)

#### **POWER**

1,600 amps of 277/480V, 3-Phase Power

#### **ZONING**

City of Tumwater - Light Industrial

## **PROPERTY HIGHLIGHTS**

- Available immediately for occupancy
- Access to I-5
- · Fenced and secured
- Trailer parking
- Onsite air compressors
- Floor drains

## FOR SALE

## 600 Israel Road SE | Tumwater, WA

### **SITE PLAN**



- ▲ DOCK HIGH
- **■** GRADE LEVEL