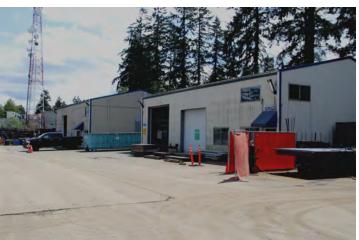

# 2218, 2302-2304 112th Street East

Tacoma, WA 98445

- 108,900 SF (2.5 Acres) total land area
- 8,760 SF total building area
- Two Tax Lots:
  - 03-19-11-2-038: 0.87 Acres with 3,000 SF Building (2,400 SF shell + 600 SF Mezzanine)
  - 03-19-11-2-039: 1.63 Acres, with two buildings: 3,360 SF (2,499 SF shell + 960 SF Mezzanine) and 2,400 SF
- 3 grade-level doors
- 18' ceiling height
- · Mid-County Community Plan: Employment Corridor
- Available September 1st, 2023
- · Call for Rates