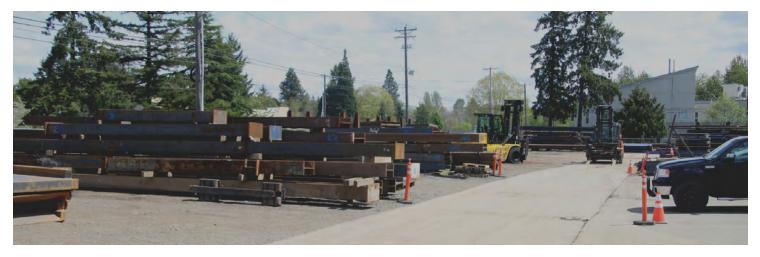

# 2218, 2302-2304 112th Street East

Tacoma, WA 98445

- 108,900 SF (2.5 Acres) total land area
- 8,760 SF total building area
- Two Tax Lots:
  - 03-19-11-2-038: 0.87 Acres with 3,000 SF Building (2,400 SF shell + 600 SF Mezzanine)
  - 03-19-11-2-039: 1.63 Acres, with two buildings: 3,360 SF (2,499 SF shell + 960 SF Mezzanine) and 2,400 SF
- 3 grade-level doors
- 18' ceiling height
- · Mid-County Community Plan: Employment Corridor
- Available September 1st, 2023
- · Call for Rates