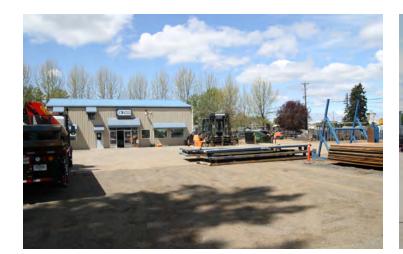

# 2218, 2302-2304 112th Street East

Tacoma, WA 98445

- 108,900 SF (2.5 Acres) total land area
- 8,760 SF total building area
- Two Tax Lots:
  - 03-19-11-2-038: 0.87 Acres with 3,000 SF Building (2,400 SF shell + 600 SF Mezzanine)
  - 03-19-11-2-039: 1.63 Acres, with two buildings: 3,360 SF (2,499 SF shell + 960 SF Mezzanine) and 2,400 SF
- 3 grade-level doors
- 18' ceiling height
- · Mid-County Community Plan: Employment Corridor
- Available September 1st, 2023
- · Call for Rates