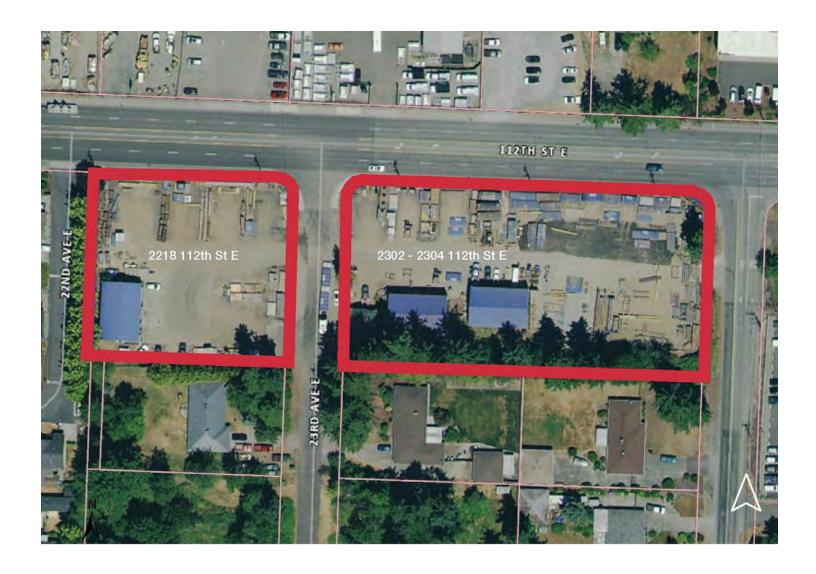

# 2218, 2302-2304 112th Street East

Tacoma, WA 98445

- 108,900 SF (2.5 Acres) total land area
- 8,760 SF total building area
- Two Tax Lots:
  - 03-19-11-2-038: 0.87 Acres with 3,000 SF Building (2,400 SF shell + 600 SF Mezzanine)
  - 03-19-11-2-039: 1.63 Acres, with two buildings: 3,360 SF (2,499 SF shell + 960 SF Mezzanine) and 2,400 SF
- 3 grade-level doors
- 18' ceiling height
- · Mid-County Community Plan: Employment Corridor
- Available September 1st, 2023
- · Call for Rates