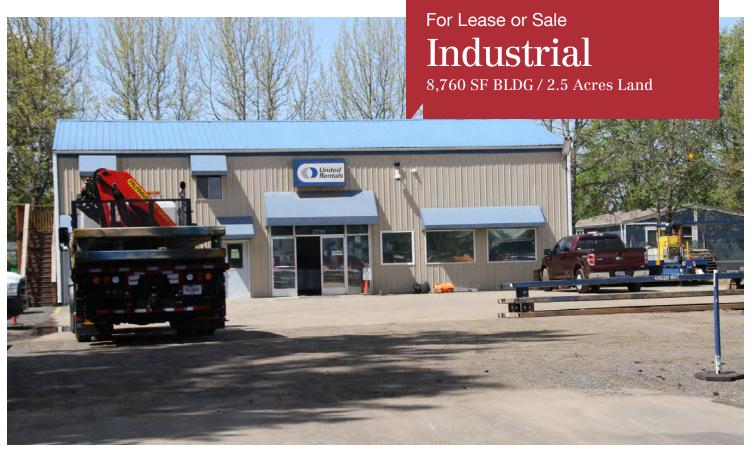

# 2218, 2302-2304 112th Street East

Tacoma, WA 98445

- 108,900 SF (2.5 Acres) total land area
- 8,760 SF total building area
- Two Tax Lots:
  - 03-19-11-2-038: 0.87 Acres with 3,000 SF Building (2,400 SF shell + 600 SF Mezzanine)
  - 03-19-11-2-039: 1.63 Acres, with two buildings: 3,360 SF (2,499 SF shell + 960 SF Mezzanine) and 2,400 SF
- 3 grade-level doors
- 18' ceiling height
- · Mid-County Community Plan: Employment Corridor
- Available September 1st, 2023
- · Call for Rates