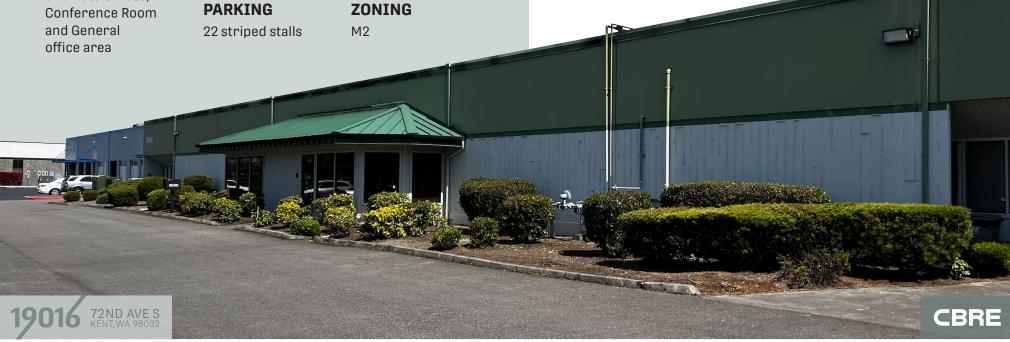

#### **LOT SIZE**

80,586 SF (1.88 Acres)

#### CONSTRUCTION

Concrete Tilt-up 14' Clear Height

## **SOUARE FOOTAGE**

21,330 SF Total 2300 SF Office

Office includes: Reception, 3 Private Offices,

# SUPERVISOR OFFICE

MAINTENANCE/

PRODUCTION AREA

» Insulated Ceilings

» Climate Controlled & **Humidity Controlled** 

» Epoxy Floors

» Floor Drains

**MEZZANINE AREA ABOVE** THE OFFICE AREA

LOADING: 2 DOCK HIGH AND 6 GRADE LEVEL