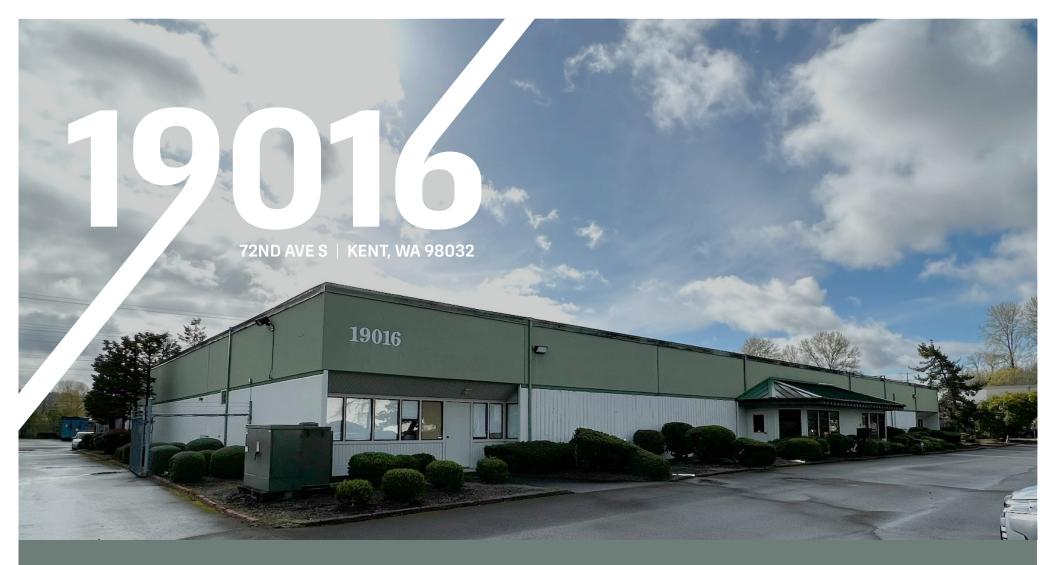

# **BUILDING STATS**



### **ADDRESS**

19016 72nd Ave S Kent, WA 98032



#### **LOT SIZE**

80,586 SF (1.88 Acres)



#### CONSTRUCTION

Concrete Tilt-up 14' Clear Height



## **SOUARE FOOTAGE**

21,330 SF Total 2300 SF Office

Office includes: Reception, 3 Private Offices,



### **HVAC**

Throughout the building



#### **YEAR BUILT**

1977





# MEN'S **LOCKER ROOM INCLUDES:**

- » 3 sinks
- » 2 urinals
- » 2 toilets
- » Lockers

# **WOMEN'S** LOCKER ROOM **INCLUDES:**

- » 2 toilets
- » 2 sinks
- » Lockers

# SUPERVISOR OFFICE

MAINTENANCE/

PRODUCTION AREA

» Insulated Ceilings

» Climate Controlled & **Humidity Controlled** 

» Epoxy Floors

» Floor Drains

**MEZZANINE AREA ABOVE** THE OFFICE AREA

LOADING: 2 DOCK HIGH AND 6 GRADE LEVEL





# SITE PLAN









## **INVESTMENT CONTACTS**

### **MILT REIMERS**

First Vice President +1 206 909 2096 milt.reimers@cbre.com

### **ZAC SNEDEKER**

Senior Vice President +1 425 444 0133 zac.snedeker@cbre.com

# CBRE

©2023 CBRE, Inc. All rights reserved. This information has been obtained from sources believed reliable but has not been verified for accuracy or completeness. You should conduct a careful, independent investigation of the property and verify all information. Any reliance on this information is solely at your own risk. CBRE and the CBRE logo are service marks of CBRE, Inc. All other marks displayed on this document are the property of their respective owners, and the use of such logos does not imply any affiliation with or endorsement of CBRE. Photos herein are the property of their respect