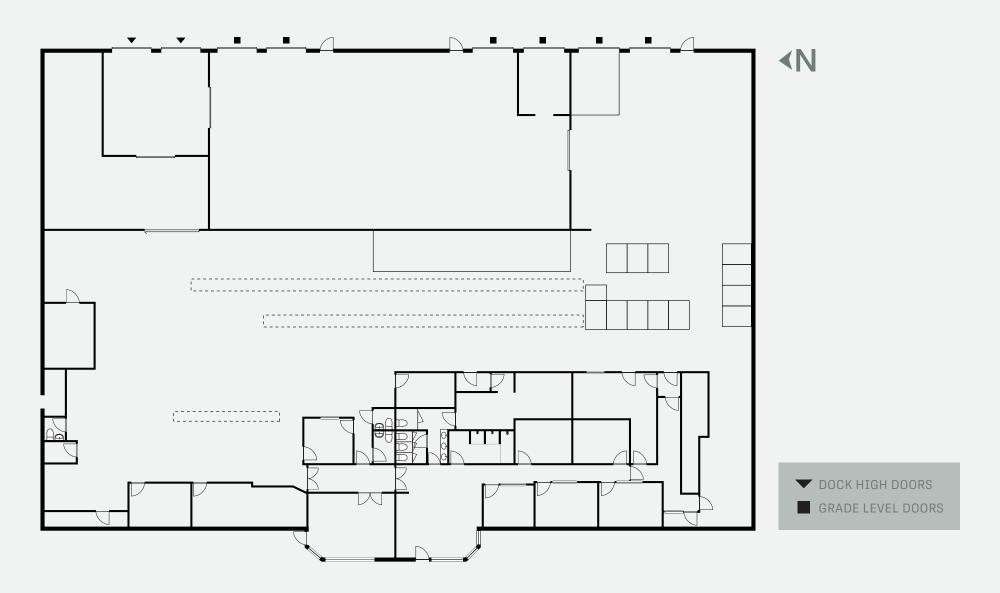

# **BUILDING STATS**



### **ADDRESS**

19016 72nd Ave S Kent, WA 98032



#### **LOT SIZE**

80,586 SF (1.88 Acres)



#### CONSTRUCTION

Concrete Tilt-up 14' Clear Height



## **SOUARE FOOTAGE**

21,330 SF Total 2300 SF Office

Office includes: Reception, 3 Private Offices,



### **HVAC**

Throughout the building



#### **YEAR BUILT**

1977





# MEN'S **LOCKER ROOM INCLUDES:**

- » 3 sinks
- » 2 urinals
- » 2 toilets
- » Lockers

# **WOMEN'S** LOCKER ROOM **INCLUDES:**

- » 2 toilets
- » 2 sinks
- » Lockers

# SUPERVISOR OFFICE

MAINTENANCE/

PRODUCTION AREA

» Insulated Ceilings

» Climate Controlled & **Humidity Controlled** 

» Epoxy Floors

» Floor Drains

**MEZZANINE AREA ABOVE** THE OFFICE AREA

LOADING: 2 DOCK HIGH AND 6 GRADE LEVEL





# SITE PLAN









## **INVESTMENT CONTACTS**

### **MILT REIMERS**

First Vice President +1 206 909 2096 milt.reimers@cbre.com

### **ZAC SNEDEKER**

Senior Vice President +1 425 444 0133 zac.snedeker@cbre.com

# CBRE

©2023 CBRE, Inc. All rights reserved. This information has been obtained from sources believed reliable but has not been verified for accuracy or completeness. You should conduct a careful, independent investigation of the property and verify all information. Any reliance on this information is solely at your own risk. CBRE and the CBRE logo are service marks of CBRE, Inc. All other marks displayed on this document are the property of their respective owners, and the use of such logos does not imply any affiliation with or endorsement of CBRE. Photos herein are the property of their r