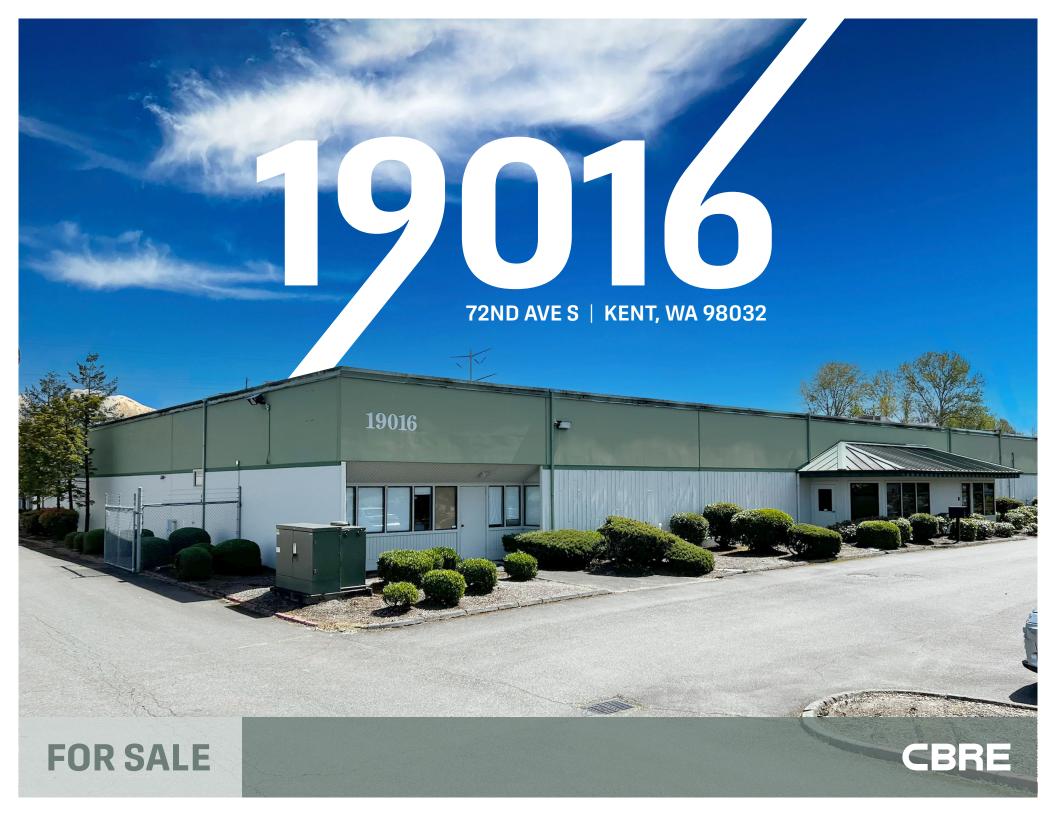

# **BUILDING STATS**



### **ADDRESS**

19016 72nd Ave S Kent, WA 98032



#### **LOT SIZE**

80,586 SF (1.88 Acres)



#### CONSTRUCTION

Concrete Tilt-up 14' Clear Height



## **SOUARE FOOTAGE**

21,330 SF Total 2300 SF Office

Office includes: Reception, 3 Private Offices,



### **HVAC**

Throughout the building



#### **YEAR BUILT**

1977





# MEN'S **LOCKER ROOM INCLUDES:**

- » 3 sinks
- » 2 urinals
- » 2 toilets
- » Lockers

# **WOMEN'S** LOCKER ROOM **INCLUDES:**

- » 2 toilets
- » 2 sinks
- » Lockers

# SUPERVISOR OFFICE

MAINTENANCE/

PRODUCTION AREA

» Insulated Ceilings

» Climate Controlled & **Humidity Controlled** 

» Epoxy Floors

» Floor Drains

**MEZZANINE AREA ABOVE** THE OFFICE AREA

LOADING: 2 DOCK HIGH AND 6 GRADE LEVEL





# SITE PLAN









## **INVESTMEN