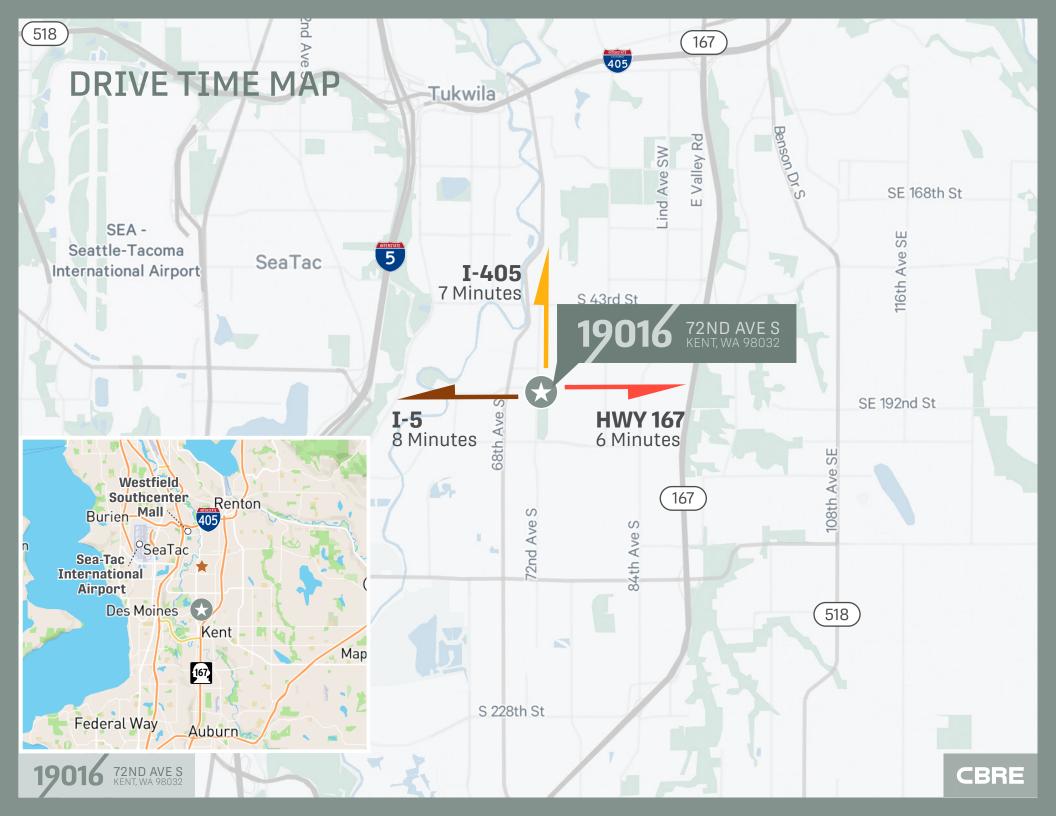

# **BUILDING STATS**



### **ADDRESS**

19016 72nd Ave S Kent, WA 98032



#### **LOT SIZE**

80,586 SF (1.88 Acres)



#### CONSTRUCTION

Concrete Tilt-up 14' Clear Height



## **SOUARE FOOTAGE**

21,330 SF Total 2300 SF Office

Office includes: Reception, 3 Private Offices,



### **HVAC**

Throughout the building



#### **YEAR BUILT**

1977





# MEN'S **LOCKER ROOM INCLUDES:**

- » 3 sinks
- » 2 urinals
- » 2 toilets
- » Lockers

# **WOMEN'S** LOCKER ROOM **INCLUDES:**

- » 2 toilets
- » 2 sinks
- » Lockers

# SUPERVISOR OFFICE

MAINTENANCE/

PRODUCTION AREA

» Insulated Ceilings

» Climate Controlled & **Humidity Controlled** 

» Epoxy Floors

» Floor Drains

**MEZZANINE AREA ABOVE** THE OFFICE AREA

LOADING: 2 DOCK HIGH AND 6 GRADE LEVEL





# SITE PLAN









## **INVESTMENT CONTACTS**

### **MILT REIMERS**

First Vice President +1 206 909 2096 milt.reimers@cbre.com

### **ZAC SNEDEKER**

Senior Vice President +1 425 444 0133 zac.snedeker@cbre.com

# CBRE

©2023 CBRE, Inc. All rights reserved. This information has been obtained from sources believed reliable but has not been verified for accuracy or completeness. You should conduct a careful, independent investigation of the property and verify all information. Any reliance on this information is solely at your own risk. CBRE and the CBRE logo are service marks of CBRE, Inc. All other marks displayed on this document are the property of their respective owners, and the use of such logos does not imply any affiliation with or endorsement of CBRE. Photos herein are the property of their respe