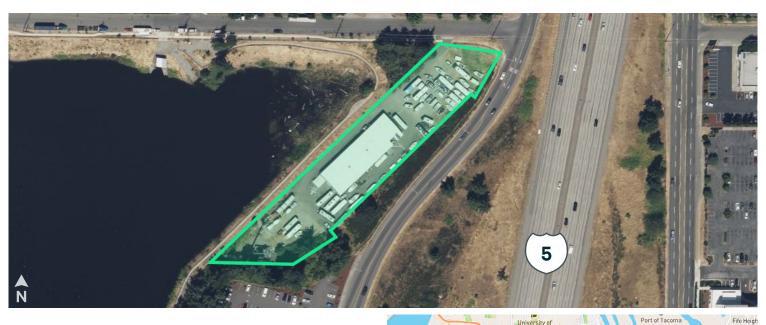

## 8100 Tacoma Mall Blvd. South

8100 Tacoma Mall Blvd. S Tacoma, WA 98499 www.cbre.com/tacoma

## Details

- + 11,000 SF warehouse
- + 800 SF office
- + Grade level loading
- + I-5 signage

- + Located immediately off I-5
- + Well located
- + Has existing income
- + Call brokers for pricing