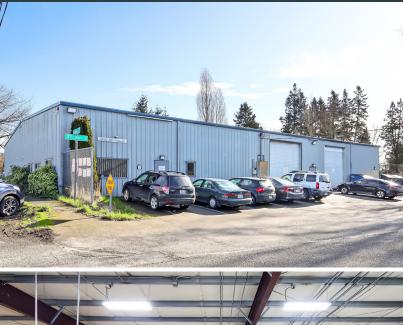

# 9,600 SF Building on 0.28 Acres

Great Investment or Owner/User Opportunity!

**\$2,750,000**Asking Price

1,948 SF Office

16' Clear Height

2 Drive-In Doors

IB U/45 Zoning

## 0.28 Acres or 12,000 SF

9,600 SF Building with 1,948 SF of office

SHORT TERM LEASE IN PLACE