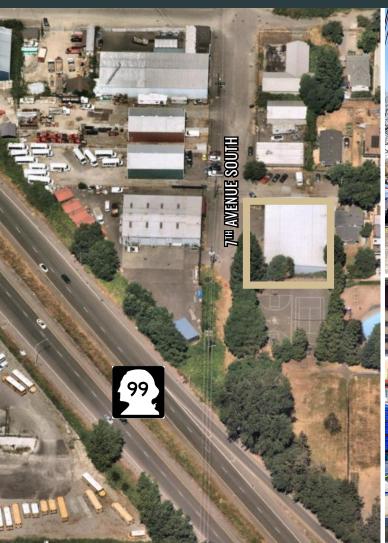

# 9,600 SF Building on 0.28 Acres

Great Investment or Owner/User Opportunity!

**\$2,750,000**Asking Price

1,948 SF Office

16' Clear Height

2 Drive-In Doors

IB U/45 Zoning

## 0.28 Acres or 12,000 SF

9,600 SF Building with 1,948 SF of office

SHORT TERM LEASE IN PLACE