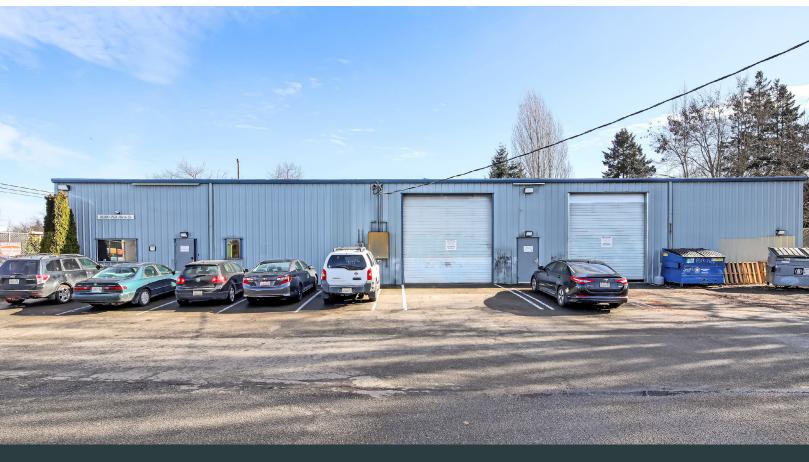

# 9,600 SF Building on 0.28 Acres

Great Investment or Owner/User Opportunity!

**\$2,750,000**Asking Price



1,948 SF Office



16' Clear Height



2 Drive-In Doors



IB U/45 Zoning

#### Please contact

**Kevin Skillestad** 

206 715 0757 kevin.skillestad@kbcadvisors.com

John Broom 206 877 2750 john.broom@kbcadvisors.com **KBC Advisors | Washington** 5628 Airport Way South, Suite 238 Seattle, WA 98108

**KBC**ADVISORS.COM

### **Property Specs**

8300 7th Avenue South

## 0.28 Acres or 12,000 SF

9,600 SF Building with 1,948 SF of office

SHORT TERM LEASE IN PLACE







#### Please contact

**Kevin Skillestad** 

206 715 0757

kevin.skillestad@kbcadvisors.com

John Broom

206 877 2750

john.broom@kbcadvisors.com

KBC Advisors | Washington

5628 Airport Way South, Suite 238 Seattle,