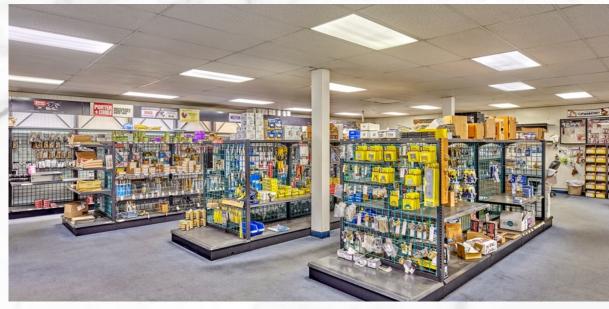

#### **BUILDING SPECS**

- > 28,200 SF Shell with 2,000 SF Office/Showroom
- > Stand Alone Concrete-Tilt Building
- > 20'-22' Clear Height
- > 4 Dock High
  - > 2 Docks Recessed within the Building
  - > 2 Dock Levelers
- > 4 Drive-In Oversized Doors
- > 240V, 3-Phase
- > Sprinklered
- > Forced Air Gas Space Heaters and Radiant
- > Ample Parking