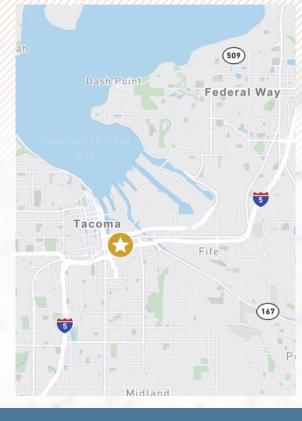

### **DRIVE TIMES**

> I-5 4 Minutes

> Hwy 509 4 Minutes

> Hwy 167 16 Minutes

> Port of Tacoma 6 Minutes