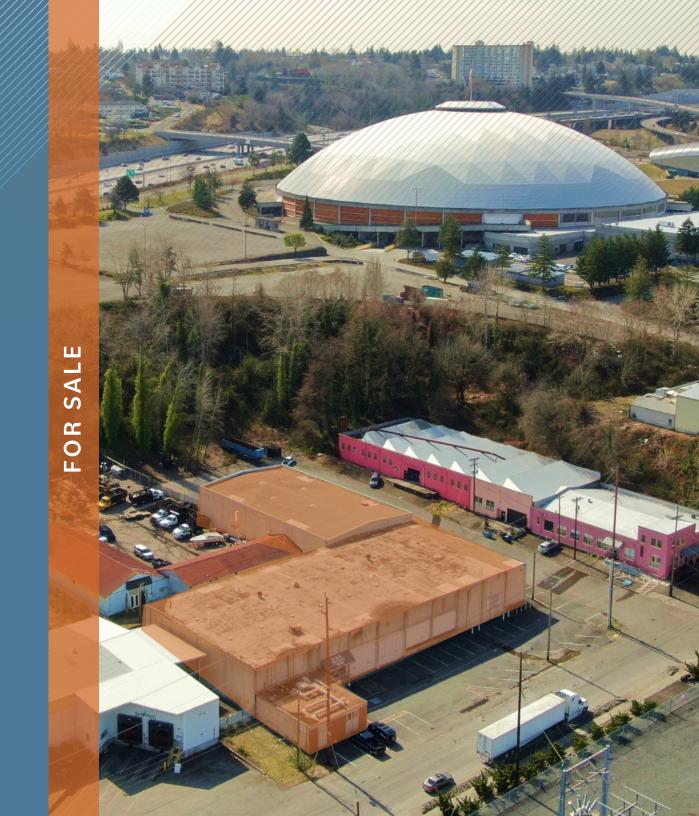

## 712 East 26<sup>th</sup> St

Tacoma, WA

28,200 SF with 2,000 SF Office/Showroom

**CBRE** 

# 712 EAST 26<sup>TH</sup> ST

Tacoma, WA