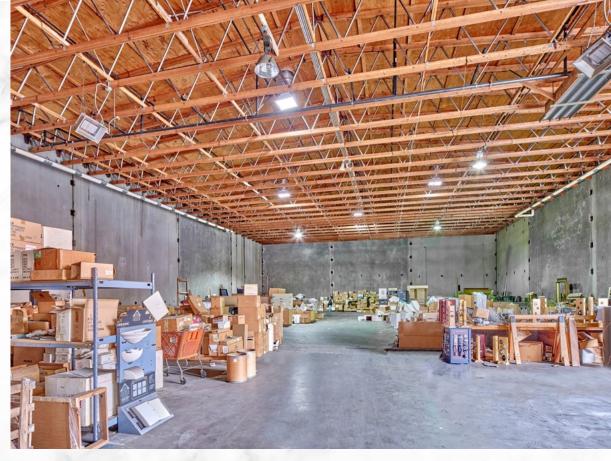

#### **BUILDING SPECS**

- > 28,200 SF Shell with 2,000 SF Office/Showroom
- > Stand Alone Concrete-Tilt Building
- > 20'-22' Clear Height
- > 4 Dock High
  - > 2 Docks Recessed within the Building
  - > 2 Dock Levelers
- > 4 Drive-In Oversized Doors
- > 240V, 3-Phase
- > Sprinklered
- > Forced Air Gas Space Heaters and Radiant
- > Ample Parking