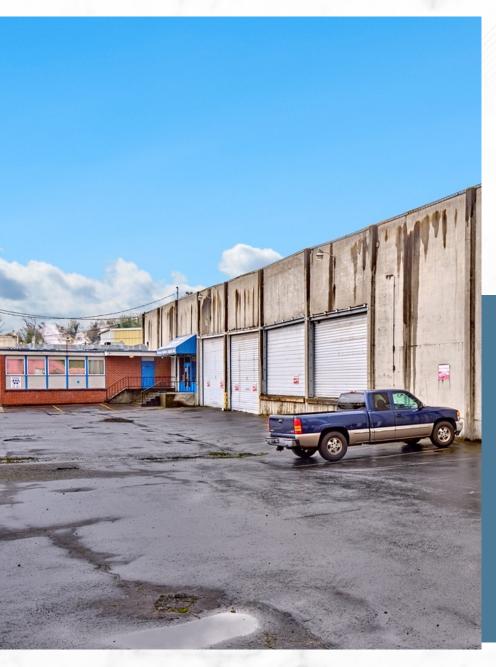

#### **BUILDING SPECS**

- > 28,200 SF Shell with 2,000 SF Office/Showroom
- > Stand Alone Concrete-Tilt Building
- > 20'-22' Clear Height
- > 4 Dock High
  - > 2 Docks Recessed within the Building
  - > 2 Dock Levelers
- > 4 Drive-In Oversized Doors
- > 240V, 3-Phase
- > Sprinklered
- > Forced Air Gas Space Heaters and Radiant
- > Ample Parking