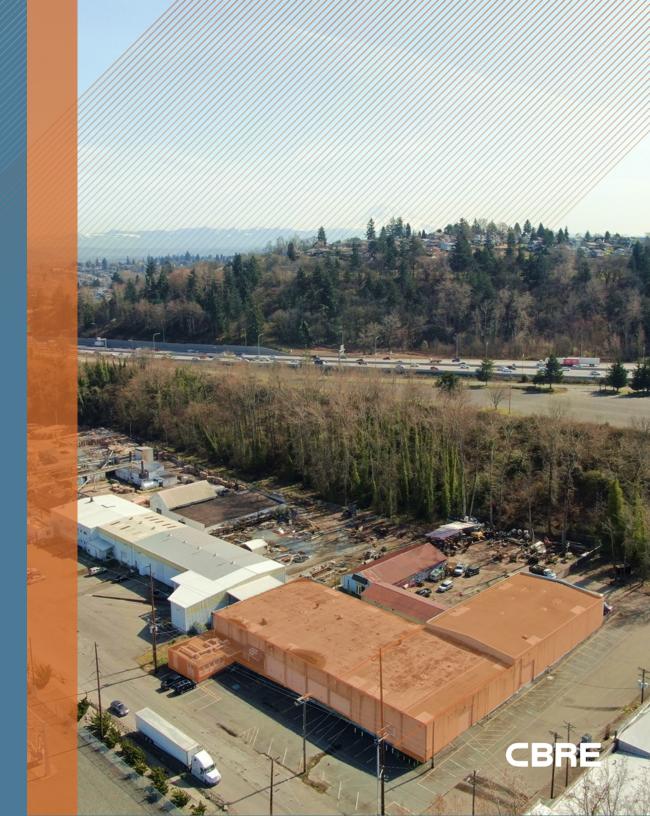

## 712 East 26<sup>th</sup> St

Tacoma, WA

28,200 SF with 2,000 SF Office/Showroom

**CBRE** 

# 712 EAST 26<sup>TH</sup> ST

Tacoma, WA