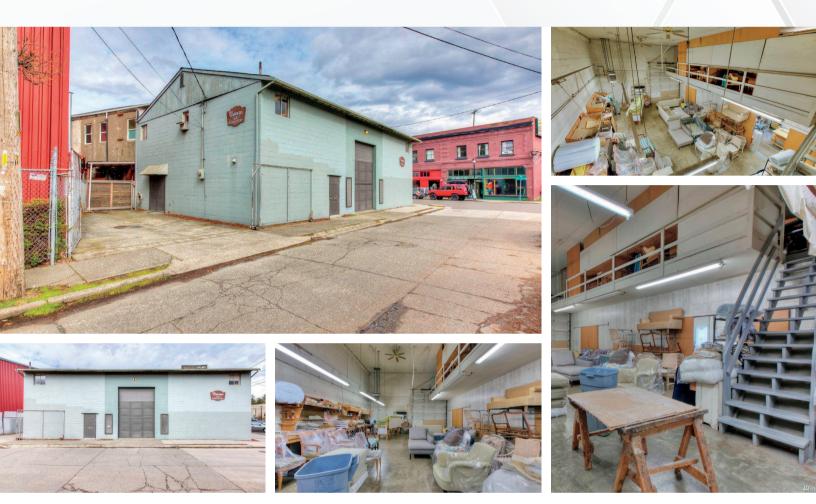

### 3,093 SQFT LOT SIZE

Freestanding Commercial Property Zoned C2-40 for Your Business and Ready to Go. This 3,080 sq ft building sits on a 3,093 sq ft lot and is currently home to 1 retail upholstery business. Great stand alone retail/commercial building located in bustling Georgetown neighborhood features open great room, restroom, 2 bay doors and 3 access doors. Upper Level Features Multiple Offices, Conference Room, Kitchen and Restroom. Rare commercial property opportunity in Seattle's desirable neighborhood. Several storage rooms with attached unit with bedrooms/work opportunities. 2 Parking spots in back in fully fenced area and load zone out front. Full of potential for any kind of business, shop, offices. Easy access to freeways across from restaurants.