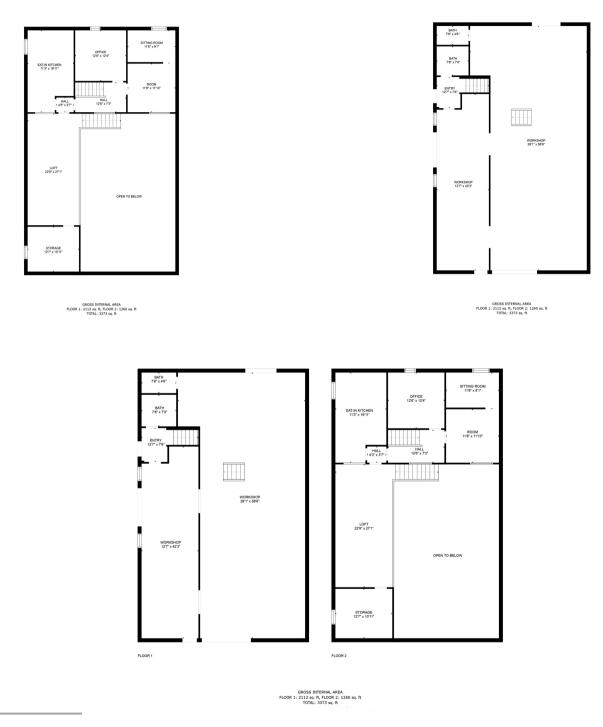

### 3,093 SQFT LOT SIZE

Freestanding Commercial Property Zoned C2-40 for Your Business and Ready to Go. This 3,080 sq ft building sits on a 3,093 sq ft lot and is currently home to 1 retail upholstery business. Great stand alone retail/commercial building located in bustling Georgetown neighborhood features open great room, restroom, 2 bay doors and 3 access doors. Upper Level Features Multiple Offices, Conference Room, Kitchen and Restroom. Rare commercial property opportunity in Seattle's desirable neighborhood. Several storage rooms with attached unit with bedrooms/work opportunities. 2 Parking spots in back in fully fenced area and load zone out front. Full of potential for any kind of business, shop, offices. Easy access to freeways across from restaurants.