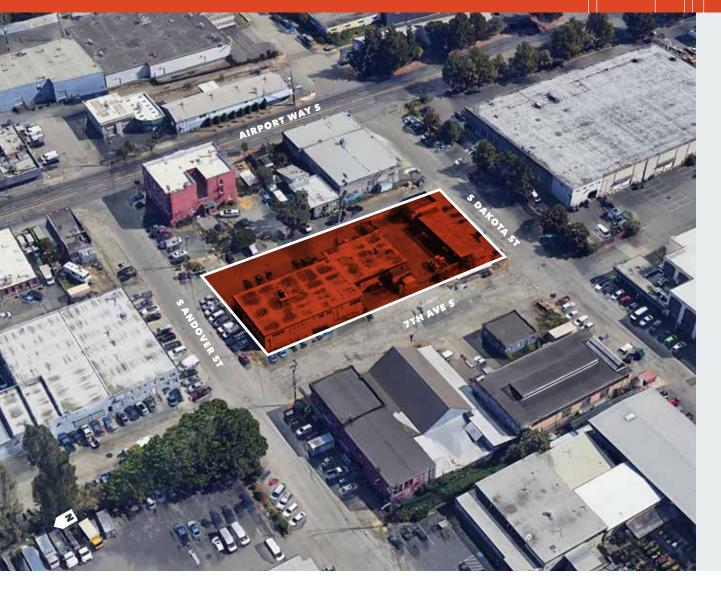

# 4000 7th Ave S

SEATTLE, WA

### 11,340 SF Total

3,600 SF office
28,800 SF of land
ONE dock door with loading platform
ONE ramp door
ZONING IG2 U/85
GOOD power
PARKING lot with small yard
AVAILABLE October 1, 2023
ASKING price \$4,500,000

## FOR SALE 4000 7th Ave S

SEATTLE, WA