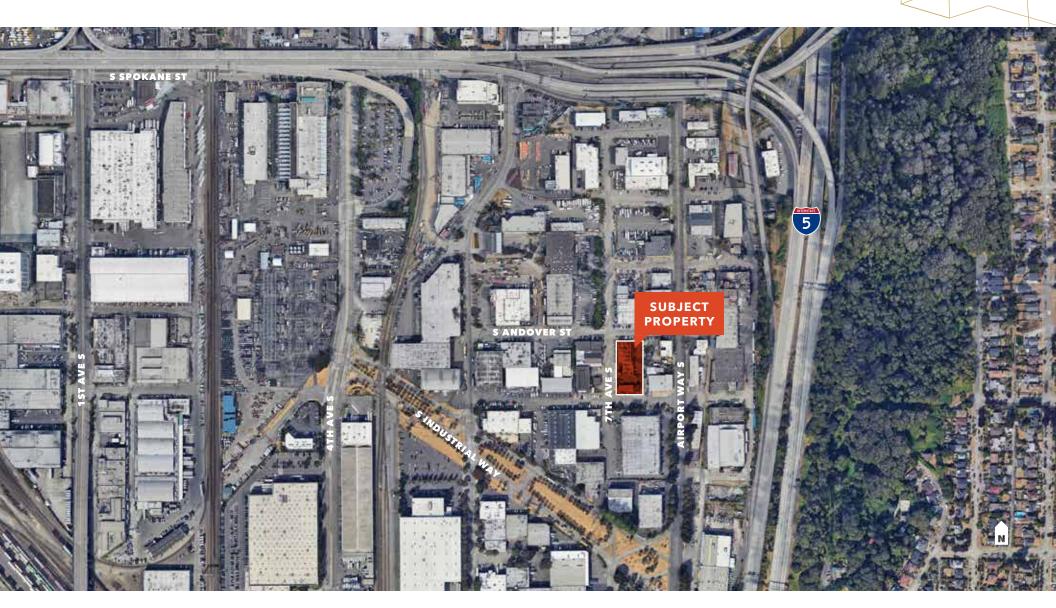

# 4000 7th Ave S

SEATTLE, WA

### 11,340 SF Total

3,600 SF office
28,800 SF of land
ONE dock door with loading platform
ONE ramp door
ZONING IG2 U/85
GOOD power
PARKING lot with small yard
AVAILABLE October 1, 2023
ASKING price \$4,500,000

## FOR SALE 4000 7th Ave S

SEATTLE, WA