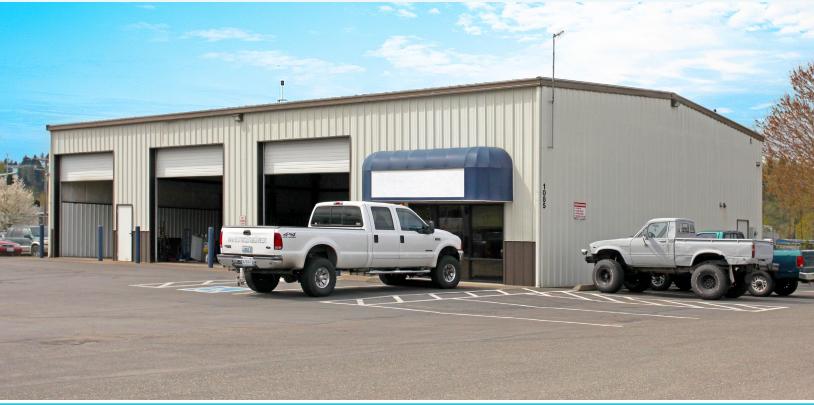

## PACIFIC INDUSTRIAL PARK FOR LEASE OR SALE

1085 & 1087 VALENTINE AVE SE | PACIFIC, WA 98047

## RARE SMALL WAREHOUSE WITH FENCED YARD

| CALEC                                    |                                 | NICODNATION                                     |
|------------------------------------------|---------------------------------|-------------------------------------------------|
| $\setminus \Lambda \vdash \vdash \vdash$ | $I \vdash A \setminus \vdash I$ | $M \vdash H \bowtie M \land H \sqcup H \bowtie$ |
| JALL U                                   | LLAULI                          | NFORMATION                                      |

## PROPERTY HIGHLIGHTS

- Fully fenced yard area
- Great access to Hwy-167
- 16' clear height; 14' x 14' roll up doors
- Seller Financing available
- Aggressive terms

Please do not disturb tenants - Tour by appointment only