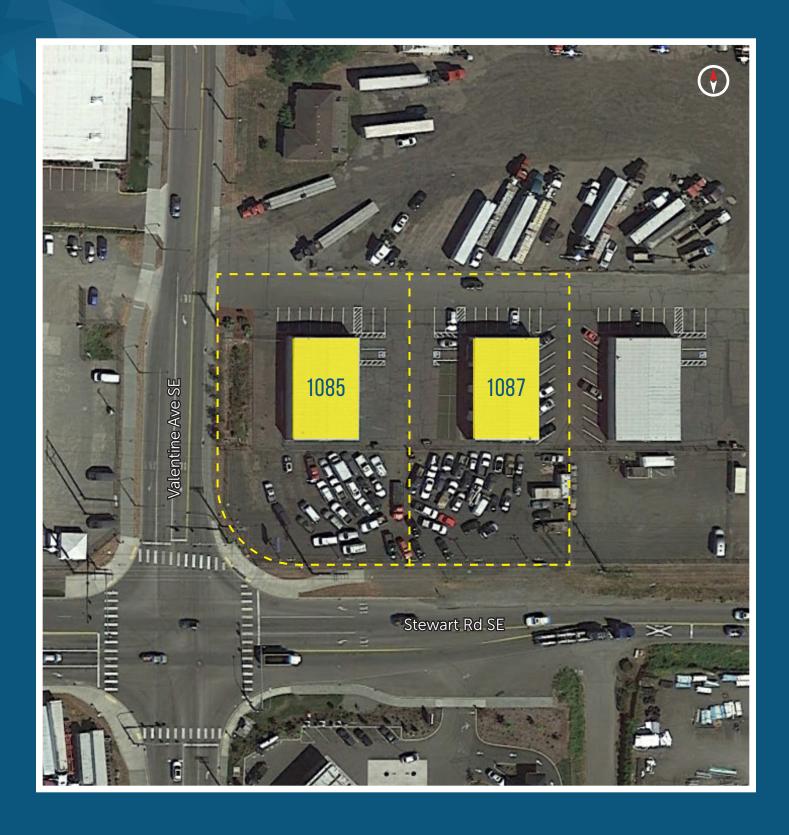

## PACIFIC INDUSTRIAL PARK FOR LEASE OR SALE

1085 & 1087 VALENTINE AVE SE | PACIFIC, WA 98047

| Suite | Building Size | Office Size       | Sale Price  | Monthly Lease Rate | Loading | Fenced Yard     | Paved Stalls |
|-------|---------------|-------------------|-------------|--------------------|---------|-----------------|--------------|
| 1085  | 4,000 SF      | 580 SF + 580 Mezz | \$2,200,000 | \$11,000 + NNN     | 3 GL    | <u>+</u> 12,000 | 9            |
| 1087  | 4,000 SF      | 580 SF + 580 Mezz | \$2,000,000 | \$10,500 + NNN     | 3 GL    | <u>+</u> 11,000 | 19           |

## PACIFIC INDUSTRIAL PARK

1085 & 1087 VALENTINE AVE SE | PACIFIC, WA 98047