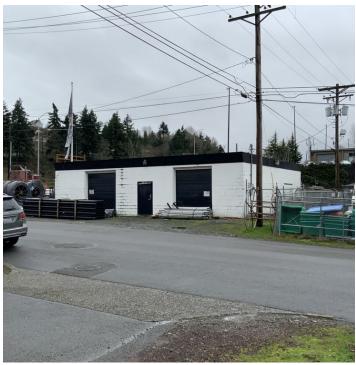

#### PROPERTY OVERVIEW

Prime industrial development site for sale located near the Tacoma dome with I-5 exposure. The site consists of two parcels that total 0.24 acres (10,500 SF) and building is listed at 1,750 SF. Building is partially fenced, has two grade level doors, heat and a bathroom. M-2 zoning allows for a variety of light industrial uses with a maximum building height of 75 feet for development. Site located near Portland Avenue with easy access to the freeways. Seller has manufacturing facility around the corner and uses the building as storage and site can be cleared within a couple days.