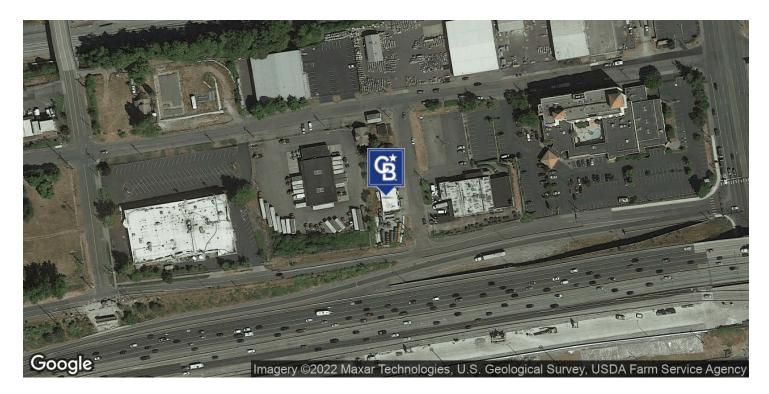

#### PROPERTY OVERVIEW

Prime industrial development site for sale located near the Tacoma dome with I-5 exposure. The site consists of two parcels that total 0.24 acres (10,500 SF) and building is listed at 1,750 SF. Building is partially fenced, has two grade level doors, heat and a bathroom. M-2 zoning allows for a variety of light industrial uses with a maximum building height of 75 feet for development. Site located near Portland Avenue with easy access to the freeways. Seller has manufacturing facility around the corner and uses the building as storage and site can be cleared within a couple days.

### PROPERTY HIGHLIGHTS

- · Near the Tacoma dome with I-5 exposure
- · 2 grade level doors
- · Maximum building height of 75 feet for development
- · Easy access to the freeways

**Dominic Temmel** 253.273.6474 dtemmel@cbcworldwide.com WA #102158