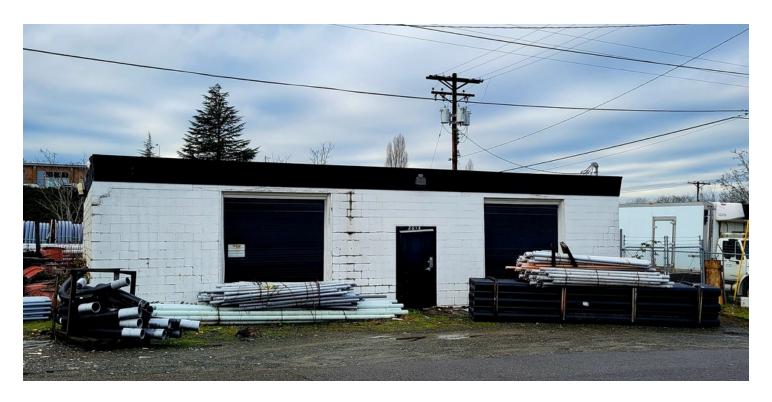

#### PROPERTY OVERVIEW

Prime industrial development site for sale located near the Tacoma dome with I-5 exposure. The site consists of two parcels that total 0.24 acres (10,500 SF) and building is listed at 1,750 SF. Building is partially fenced, has two grade level doors, heat and a bathroom. M-2 zoning allows for a variety of light industrial uses with a maximum building height of 75 feet for development. Site located near Portland Avenue with easy access to the freeways. Seller has manufacturing facility around the corner and uses the building as storage and site can be cleared within a couple days.

### PROPERTY HIGHLIGHTS

- · Near the Tacoma dome with I-5 exposure
- · 2 grade level doors
- · Maximum building height of 75 feet for development
- · Easy access to the freeways

**Dominic Temmel** 253.273.6474 dtemmel@cbcworldwide.com WA #102158