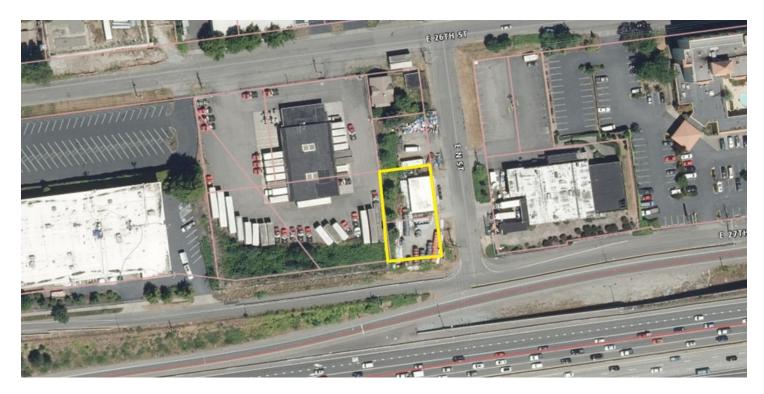

#### PROPERTY OVERVIEW

Prime industrial development site for sale located near the Tacoma dome with I-5 exposure. The site consists of two parcels that total 0.24 acres (10,500 SF) and building is listed at 1,750 SF. Building is partially fenced, has two grade level doors, heat and a bathroom. M-2 zoning allows for a variety of light industrial uses with a maximum building height of 75 feet for development. Site located near Portland Avenue with easy access to the freeways. Seller has manufacturing facility around the corner and uses the building as storage and site can be cleared within a couple days.