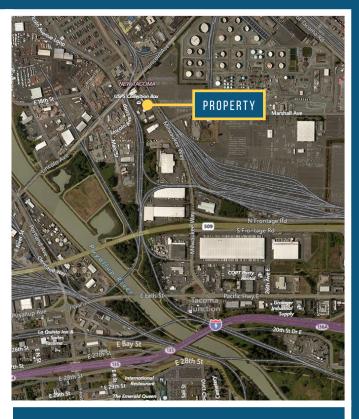

# Approximate Drive Times

| Interstate 5    | 4 Min  |
|-----------------|--------|
| Port of Tacoma  | 2 Min  |
| Port of Seattle | 40 Min |
| SeaTac Airport  | 25 Min |

THERON MEIER 253.779.2426 tmeier@neilwalter.com