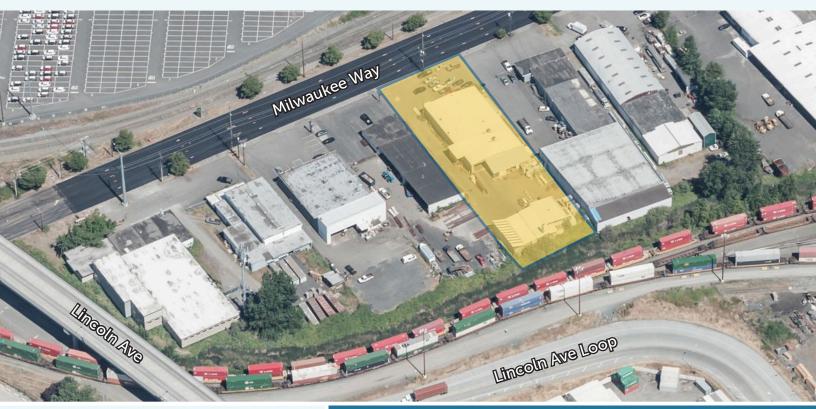

## 1944 MILWAUKEE WAY

TACOMA, WA

### HEAVY INDUSTRIAL PORT OF TACOMA SITE

#### **SALE INFO**

**Buildings:** ± 9,450 SF Main Bldg

 $\pm$  1,200 SF Shed

500 SF Office

**Lot Size**: 40,946 SF

Loading: 1 DH & 1 GL

Clear Height: 12' - 16'

**Power:** Heavy

#### PROPERTY FEATURES

Rare opportunity for fee simple ownership in the heart of the Port of Tacoma

| Clearspan<br>building | PMI Zoning<br>allows for many<br>industrial uses | Fully fenced<br>property |
|-----------------------|--------------------------------------------------|--------------------------|
| Convenient Port of    | Standalone                                       | Buyer to conduct         |
| Tacoma location       | paint booth                                      | due diligence            |