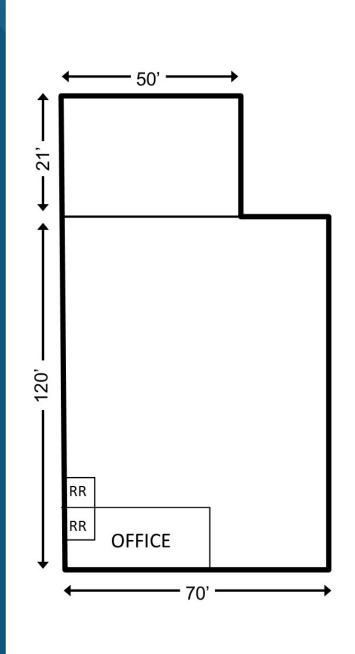

#### **SALE INFO**

**Buildings:** ± 9,450 SF Main Bldg

 $\pm$  1,200 SF Shed

500 SF Office

**Lot Size**: 40,946 SF

Loading: 1 DH & 1 GL

Clear Height: 12' - 16'

**Power:** Heavy