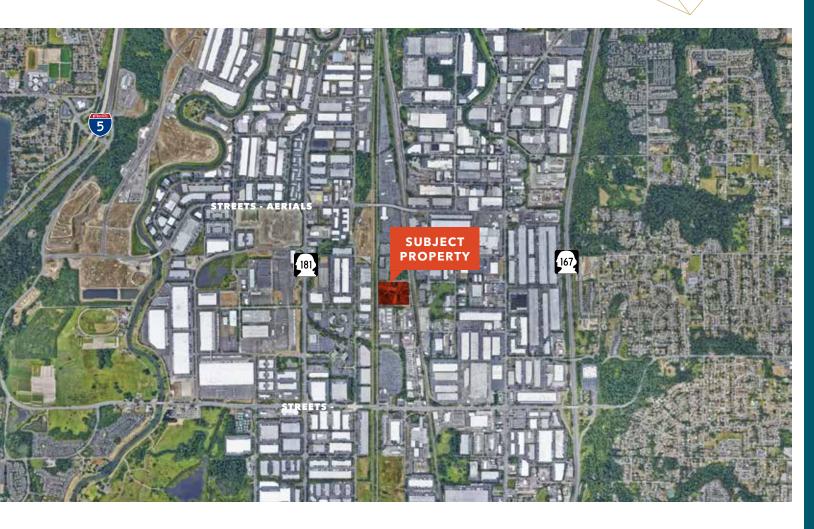

## 7409 South 202nd Street

KENT, WA

#### 7409 South 202nd

KENT, WA

JIM KIDDER, SIOR

Senior Vice President 206.248.7328 jim.kidder@kidder.com **NICK RAMIREZ** 

Associate Vice President 206.248.6521 nick.ramirez@kidder.com

# Available for sale for \$26,000,000

3,850 SF building

532,102 SF land (12.215 acres)

Zoned M3

Located in the heart of Kent Valley