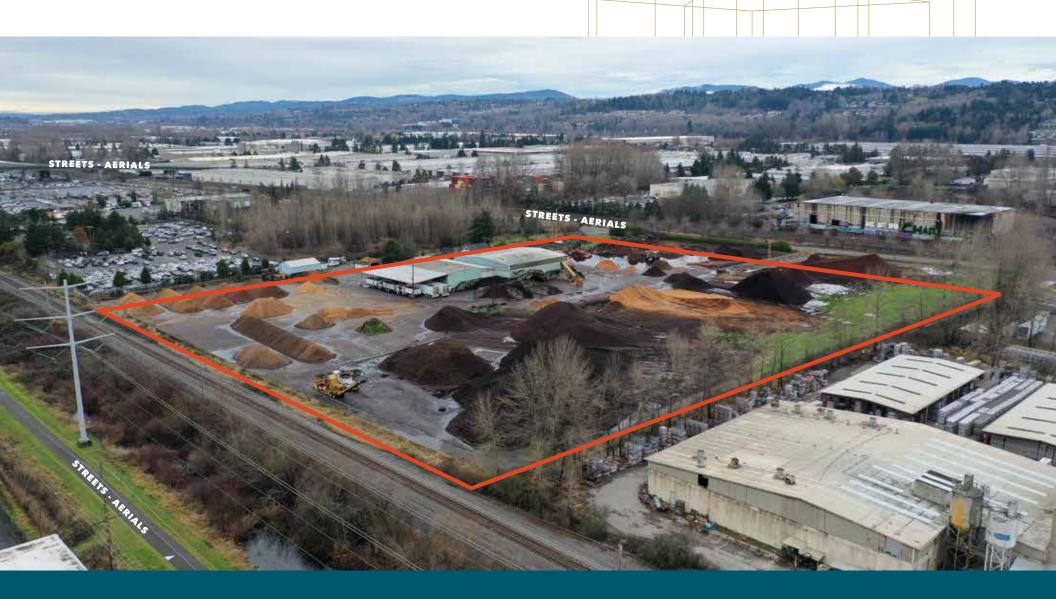

## 7409 South 202nd Street

KENT, WA

#### 7409 South 202nd

KENT, WA

JIM KIDDER, SIOR

Senior Vice President 206.248.7328 jim.kidder@kidder.com **NICK RAMIREZ** 

Associate Vice President 206.248.6521 nick.ramirez@kidder.com

# Available for sale for \$26,000,000

3,850 SF building

532,102 SF land (12.215 acres)

Zoned M3

Located in the heart of Kent Valley