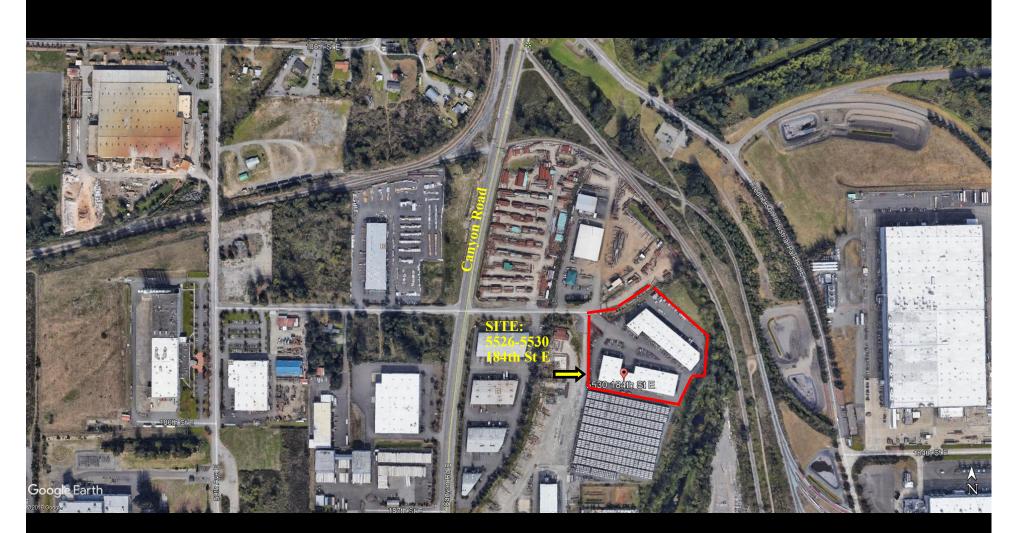

## \* FULLY LEASED \*

5526-5530 184th St E Puyallup, WA 98375 Buildings A & B

88,708 +/- SF Office/Warehouse Combined

FEATURES: 30' Ceiling Height 130' Building Depth 60 X 35' Column Spacing

Zoned EC (Industrial)

FOR SALE

Great facility located just off Canyon Road. Two Concrete tilt-up construction buildings.

Ten minutes to SR 512 and offers good access to freeways & the Port of Tacoma.

Price: **12,250,000.00** 