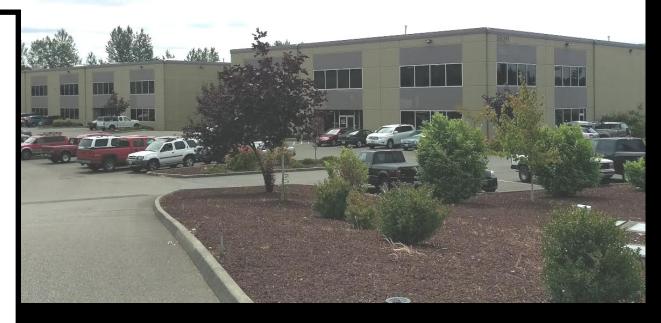

## \* FULLY LEASED \*

5526-5530 184th St E Puyallup, WA 98375 Buildings A & B

88,708 +/- SF Office/Warehouse Combined

FEATURES: 30' Ceiling Height 130' Building Depth 60 X 35' Column Spacing

Zoned EC (Industrial)

FOR SALE

Great facility located just off Canyon Road. Two Concrete tilt-up construction buildings.

Ten minutes to SR 512 and offers good access to freeways & the Port of Tacoma.

Price: **12,250,000.00** 